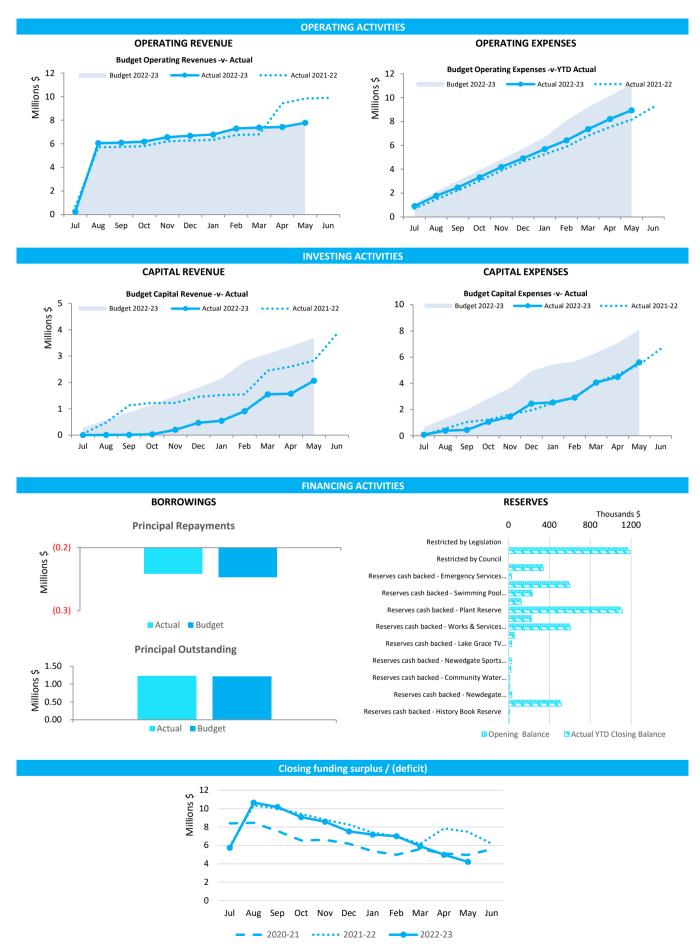

### Comment

As at 30 April 2023, operating revenue is over the target by \$62,411 (0.85%). Profit on disposal of assets over the budget due to the sale of two Mack trucks and DCEO vehicles was higher than expected.

Operating expenditure is under YTD budget by \$1,963,406 (19.31%) mainly due to Materials and contracts being down as a consequence of delay in operating jobs. Employee costs are slightly under budget due to vacancies in works and services. On the other hand, Loss on disposal of assets over the budget target due to sale of Bomag Roller below the expected price.

The capital program is below the target by \$780,070 (21.07%). The bulk of "Local Roads & Community" and "Drought & Community" projects are not yet initiated/finalised, funds will be recognised later in the financial year. Payments for property, plant and equipment are below target as well due to the portion of Capital projects not being initiated as yet (48%) or in an early stage of completion. This leads to Capital grants income decrease being offset by the reduction in payments for property, plant and equipment.

Cash at bank is similar to the corresponding period last year, an investment agreement for 2 term deposits with Commonwealth Bank is in place for \$7,094,077, along with Overnight Cash Deposit with WA Treasury Corporation for \$3,708,264.

Outstanding rates are tracking well and have recovered 97.8% to date.

General debtor is \$192,540 with no major outstanding debts to follow up.

The monthly financial reports include the accompanying Local Government special purpose financial statements for the Shire of Lake Grace, which comprises the Statement of Financial Activity (by Statutory Reporting Program), a summary of significant accounting policies and other explanatory notes for the period ending 30 April 2023. The financial