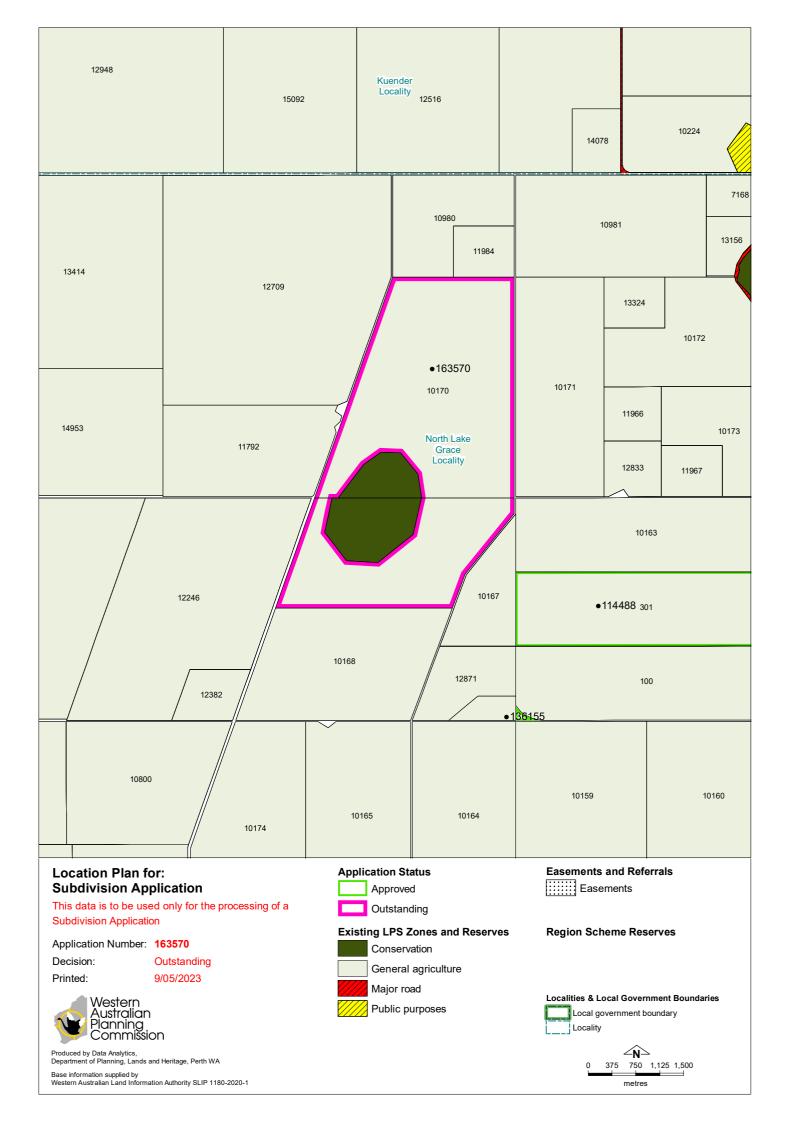

### Application No: 163570 - Lot No 10169, 10170 Harvey Road North Lake Grace

The Western Australian Planning Commission has received an application for planning approval as detailed below. Plans and documentation relating to the proposal are attached. The Commission intends to determine this application within 90 days from the date of lodgement.