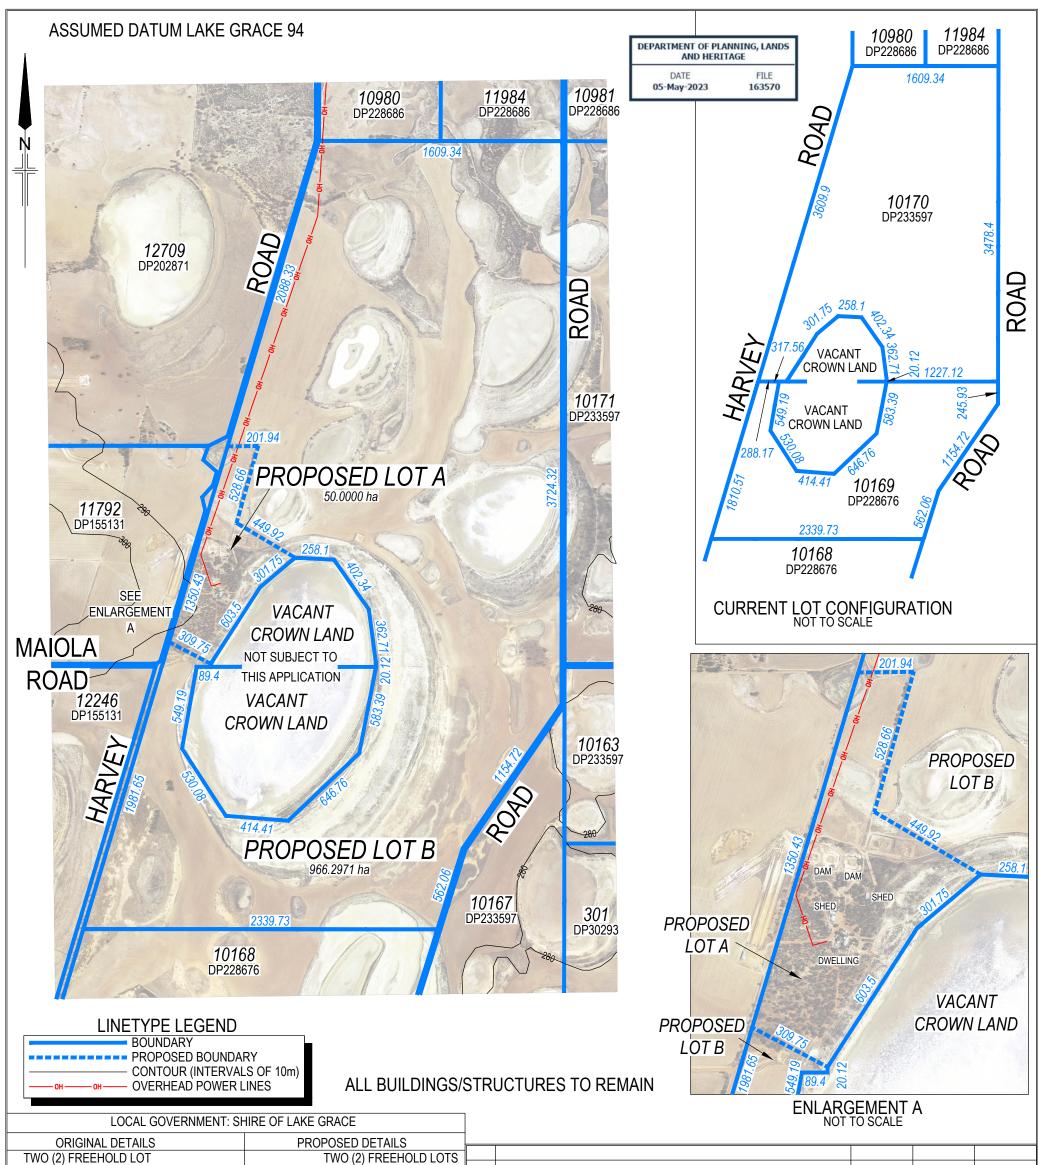

### Application No: 163570 - Lot No 10169, 10170 Harvey Road North Lake Grace

The Western Australian Planning Commission has received an application for planning approval as detailed below. Plans and documentation relating to the proposal are attached. The Commission intends to determine this application within 90 days from the date of lodgement.