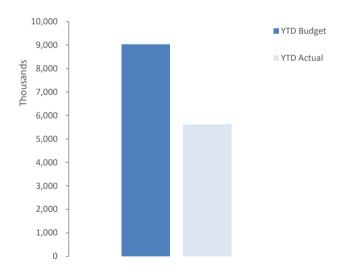

### Comment

As at 30 April 2023, operating revenue is over the target by \$62,411 (0.85%). Profit on disposal of assets over the budget due to the sale of two Mack trucks and DCEO vehicles was higher than expected.

Operating expenditure is under YTD budget by \$1,963,406 (19.31%) mainly due to Materials and contracts being down as a consequence of delay in operating jobs. Employee costs are slightly under budget due to vacancies in works and services. On the other hand, Loss on disposal of assets over the budget target due to sale of Bomag Roller below the expected price.

The capital program is below the target by \$780,070 (21.07%). The bulk of "Local Roads & Community" and "Drought & Community" projects are not yet initiated/finalised, funds will be recognised later in the financial year. Payments for property, plant and equipment are below target as well due to the portion of Capital projects not being initiated as yet (48%) or in an early stage of completion. This leads to Capital grants income decrease being offset by the reduction in payments for property, plant and equipment.