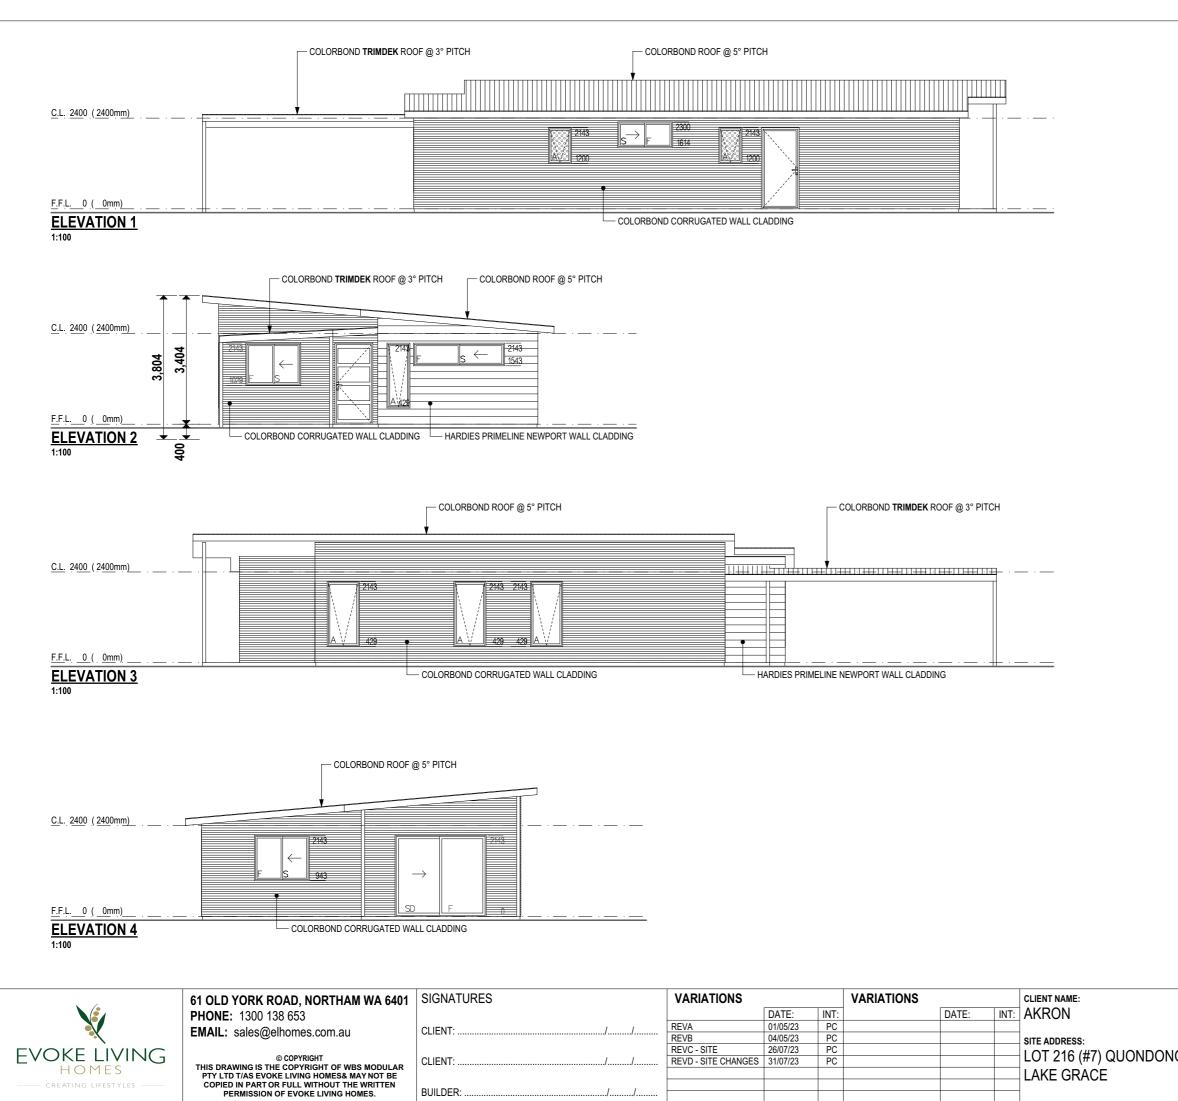

## 14.4.2 COOPERATIVE BULK HANDLING LIMITED – NEWDEGATE - REQUEST FOR TEMPORARY WORKS EXEMPTION - OPEN STORAGE BULKHEADS

| Applicant              | Cooperative Bulk Handling Limited                                                                                                                                          |  |
|------------------------|----------------------------------------------------------------------------------------------------------------------------------------------------------------------------|--|
| File No.               | 0365                                                                                                                                                                       |  |
| Attachments            | <ol> <li>CBH Request for Temporary Works Exemption</li> <li>Site Plan</li> <li>Standard Elevation Drawings</li> <li>2022 Shire of Lake Grace Temporary Approval</li> </ol> |  |
| Author                 | Alan George Chief Executive Officer                                                                                                                                        |  |
| Disclosure of Interest | Nil                                                                                                                                                                        |  |
| Date of Report         | 4 August 2023                                                                                                                                                              |  |
| Senior Officer         | Alan George Chief Executive Officer                                                                                                                                        |  |

#### Summary

Cooperative Bulk Handling Limited (CBH) is requesting a further 12 month approval for the temporary bulkheads located on Lot 216 North Newdegate Road, Newdegate and is seeking Council approval for the exemption of the need to receive Council's formal development approval.

#### <u>Comment</u>

Due to record harvest over the past few years CBH leased the subject land on North Newdegate Road for the placement of temporary bulkheads. This site has proven not to be ideal for its purposes. As a result CBH is in the process of purchasing land on the Newdegate-Ravensthorpe Road on which to construct a new facility. The new facility will also be used in place of the field days site which needs to be vacated in the next few years. The new site is earmarked for construction in 2025. Following the construction of the new site CBH will remove the bulkheads from this site and the Newdegate Field Days site.