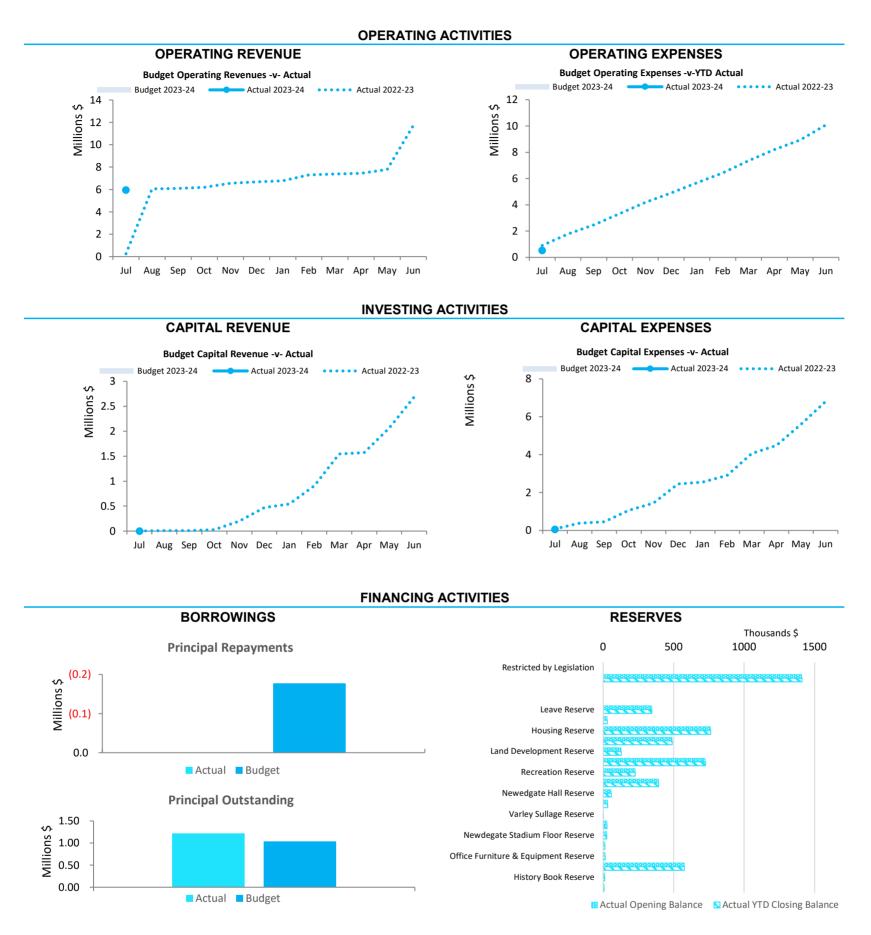

#### 14.5.2 FINANCIAL REPORTS – 30 JUNE 2023

| Applicant              | Internal Report                                                           |  |
|------------------------|---------------------------------------------------------------------------|--|
| File No.               | 0275                                                                      |  |
| Attachments            | Monthly Financial Reports                                                 |  |
|                        | <ul> <li>Bank Reconciliations – June 2023</li> </ul>                      |  |
| Author                 | Mrs Victoria Fasano - Senior Finance Officer -<br>Investments & Reporting |  |
| Disclosure of Interest | Nil                                                                       |  |
| Date of Report         | 30 June 2023                                                              |  |
| Senior Officer         | Mr Alan George - Chief Executive Officer                                  |  |

#### Summary

Consideration of the Monthly Financial Reports for the period ending 30 June 2023 and Bank Reconciliations for the month ending 30 June 2023.

#### Comment

The monthly financial report does not include infrastructure assets revaluation figures, the valuation report is expected to be completed in early September.

As at 30 June 2023, operating revenue is over the target by \$3,917,139 (50.21%), mainly due to 100% of the Federal Assistance Grant received in advance in June 2023 for 23/24 financial year. Profit on disposal of assets over the budget due to the sale of two Mack trucks and DCEO vehicles was higher than expected. Interest earnings exceed the budgeted amount by 55,674 (17.75%). Other revenue is higher than the budget threshold by \$103,531 (26.55%) due to reimbursements of emergency services officer and medical center receptionist contribution.

Operating expenditure is under YTD budget by \$2,037,286 (16.82%) mainly due to Materials and contracts being down due to delays in operating jobs. Employee costs are slightly under budget due to vacancies in works and services. On the other hand, Utility charges are over the budget target due to increased demand in power and water and Loss on disposal of assets - due to the sale of Bomag Roller below the expected price.

The capital program is below the target by \$841,990 (16.97%). Some of "Local Roads & Community" and "Drought & Community" projects are not yet initiated/finalised or moved to 23/24 financial year, funds will be recognised in 23/24 financial year. Payments for property, plant and equipment are below target as well due to the portion of Capital projects not being initiated as yet (30%) or in an early stage of completion. This leads to Capital grants income decrease being offset by the reduction in payments for property, plant and equipment.

Cash at bank is similar to the corresponding period last year, an investment agreement Overnight Cash Deposit with WA Treasury Corporation for \$3,329,318.

Outstanding rates are tracking well and have recovered 98.5% to date.

General debtor is \$242,991 with no major outstanding debts to follow up.

The monthly financial reports include the accompanying Local Government special purpose financial statements for the Shire of Lake Grace, which comprises the Statement of Financial Activity (by Statutory Reporting Program), a summary of significant accounting policies and other explanatory notes for the period ending 30 June 2023. The financial statements have been compiled to meet compliance with the Local Government Act 1995 and associated regulations.