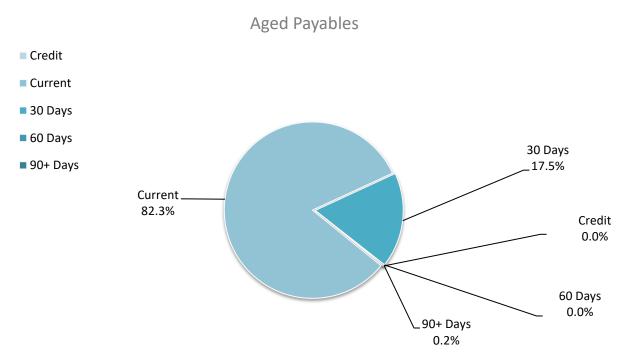

#### Financial Implications

The list of creditors paid for the month of July 2023 from the Municipal Account Total \$379,188.48