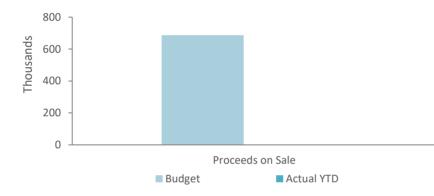

#### Comment

The monthly financial report does not include infrastructure assets revaluation figures, the valuation report is expected to be completed in early September.

As at 30 June 2023, operating revenue is over the target by \$3,917,139 (50.21%), mainly due to 100% of the Federal Assistance Grant received in advance in June 2023 for 23/24 financial year. Profit on disposal of assets over the budget due to the sale of two Mack trucks and DCEO vehicles was higher than expected. Interest earnings exceed the budgeted amount by 55,674 (17.75%). Other revenue is higher than the budget threshold by \$103,531 (26.55%) due to reimbursements of emergency services officer and medical center receptionist contribution.