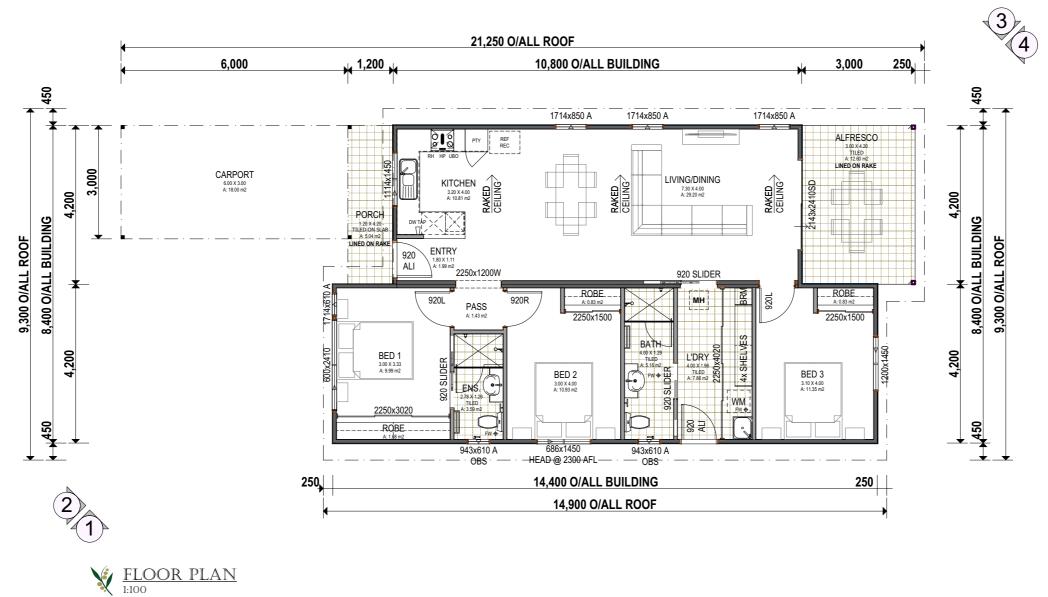

Item 17.1.1 - Sale of Land - Lot 213 Quondong Court, Lake Grace

These items and any attachments are confidential in accordance with Section 4.23(2)(a) of the Local Government Act 1995.

| CARRIED  | 8/0                                                                                           |
|----------|-----------------------------------------------------------------------------------------------|
| For:     | Cr Armstrong, Cr Chappell, Cr Hunt, Cr Lloyd, Cr McKenzie, Cr<br>Kuchling, Cr Clarke, Cr Hyde |
| Against: | Nil                                                                                           |