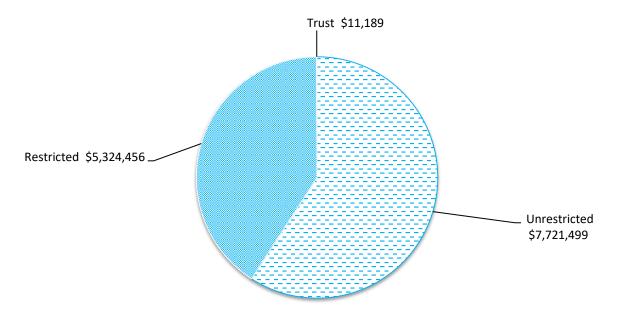

Cash at bank is similar to the corresponding period last year, an investment agreement Overnight Cash Deposit with WA Treasury Corporation for \$3,329,318.

Outstanding rates are tracking well and have recovered 98.5% to date.