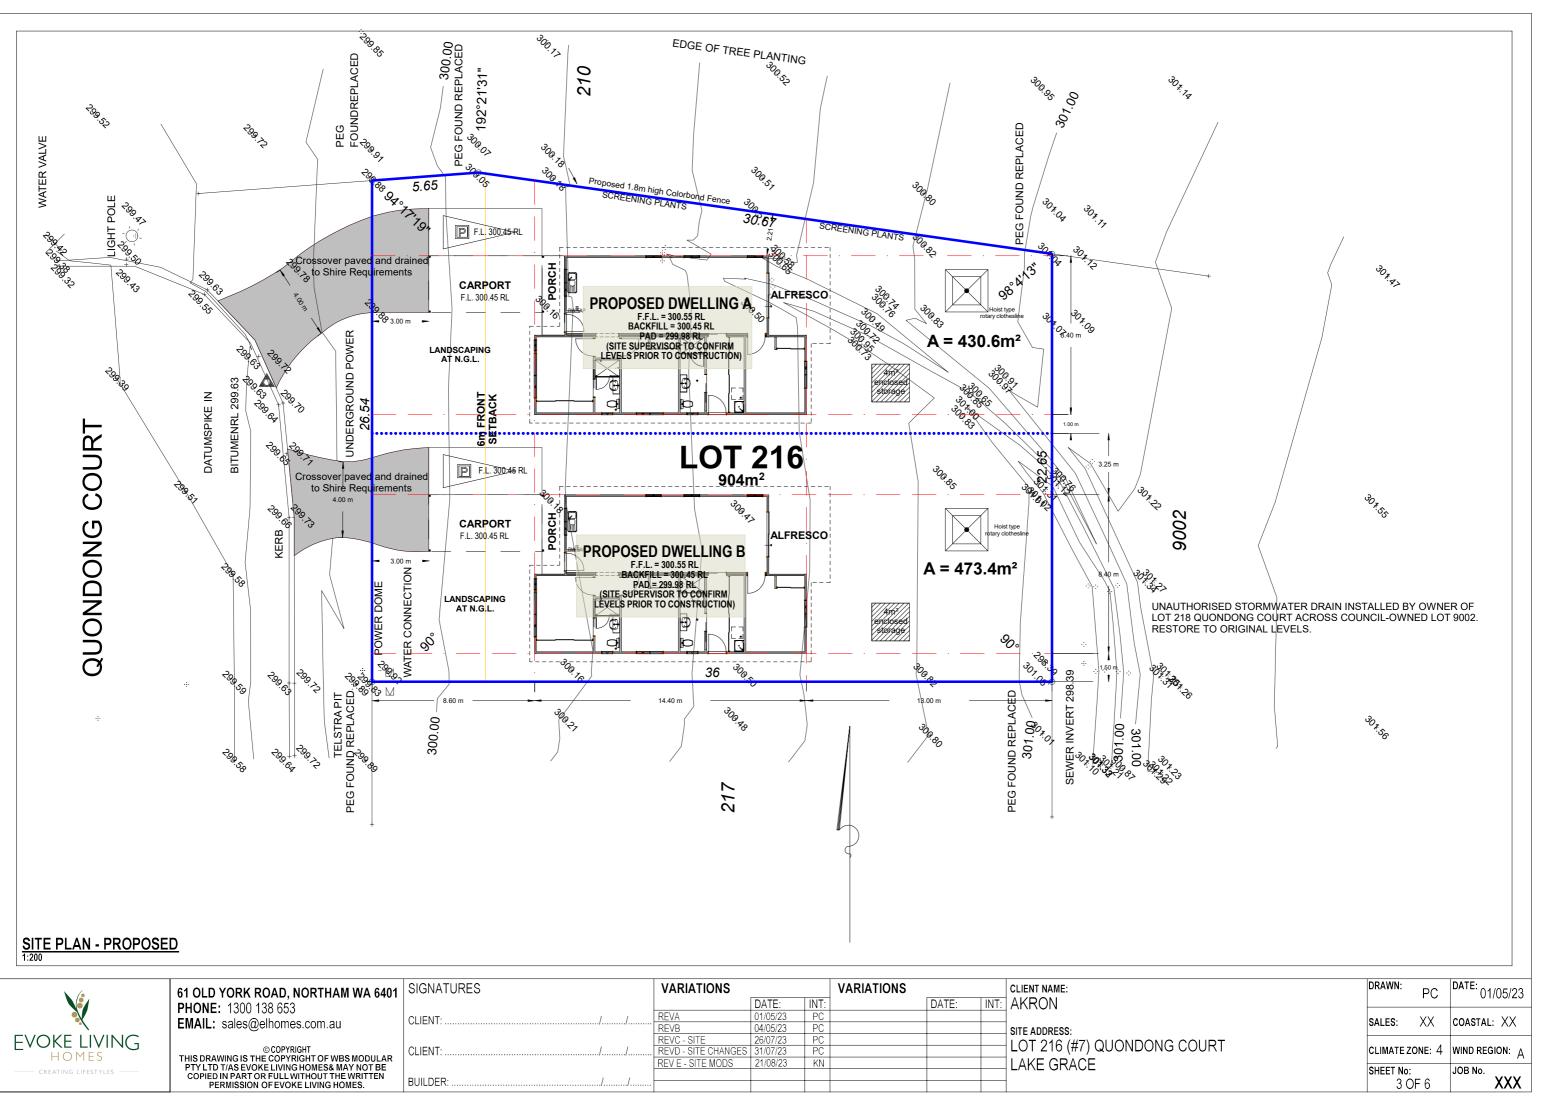

Item 17.1.1 - Sale of Land - Lot 213 Quondong Court, Lake Grace

These items and any attachments are confidential in accordance with Section 4.23(2)(a) of the Local Government Act 1995.

| CARRIED  | 8/0                                                                                           |
|----------|-----------------------------------------------------------------------------------------------|
| For:     | Cr Armstrong, Cr Chappell, Cr Hunt, Cr Lloyd, Cr McKenzie, Cr<br>Kuchling, Cr Clarke, Cr Hyde |
| Against: | Nil                                                                                           |