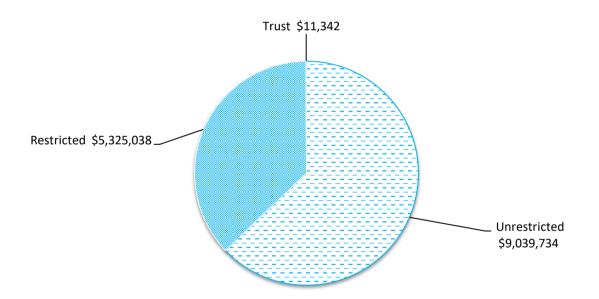

Cash at bank is similar to the corresponding period last year, an investment agreement Overnight Cash Deposit with WA Treasury Corporation for \$3,329,318.

Outstanding rates are tracking well and have recovered 98.5% to date.

General debtor is \$242,991 with no major outstanding debts to follow up.

The monthly financial reports include the accompanying Local Government special purpose financial statements for the Shire of Lake Grace, which comprises the Statement of Financial Activity (by Statutory Reporting Program), a summary of significant accounting policies and other explanatory notes for the period ending 30 June 2023. The financial statements have been compiled to meet compliance with the Local Government Act 1995 and associated regulations.