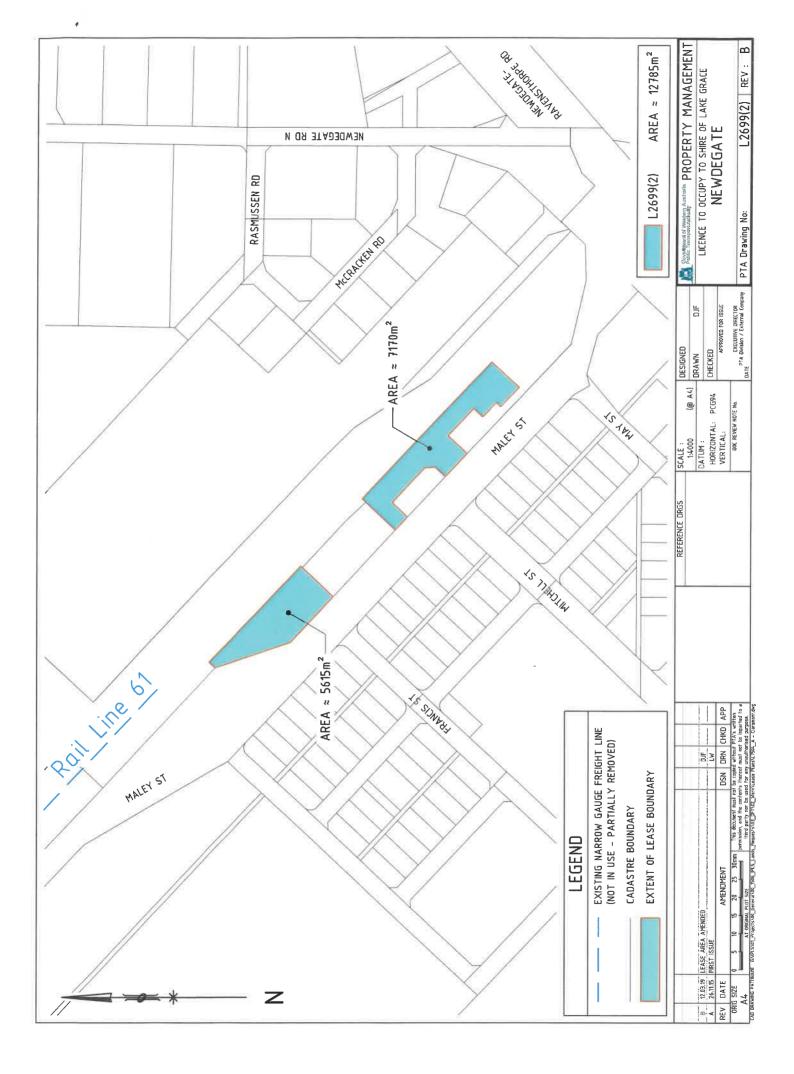

#### 14.4.1 SOUTH WEST NATIVE TITLE SETTLEMENT - LAND BASE CONSULTATION

| Applicant              | Department of Planning Lands and Heritage |
|------------------------|-------------------------------------------|
| File No.               | 0367                                      |
| Attachments            | Location maps                             |
| Author                 | Alan George                               |
| Disclosure of Interest | Nil                                       |
| Date of Report         | 2 August 2023                             |
| Senior Officer         | Alan George                               |

#### Background

The South West Native Title Settlement (Settlement) is a landmark native title agreement reached between the State Government (State) and the six Noongar Agreement Groups. The six requisite Indigenous Land Use Agreements (ILUAs) were conclusively registered, leading to the Settlement commencing on 25 February 2021 after some years of delay. The Settlement recognises the Agreement Groups as the Traditional Owners of the south west of Western Australia, while resolving native title in exchange for a negotiated package of benefits. The area subject to the Settlement is depicted in the attached map.