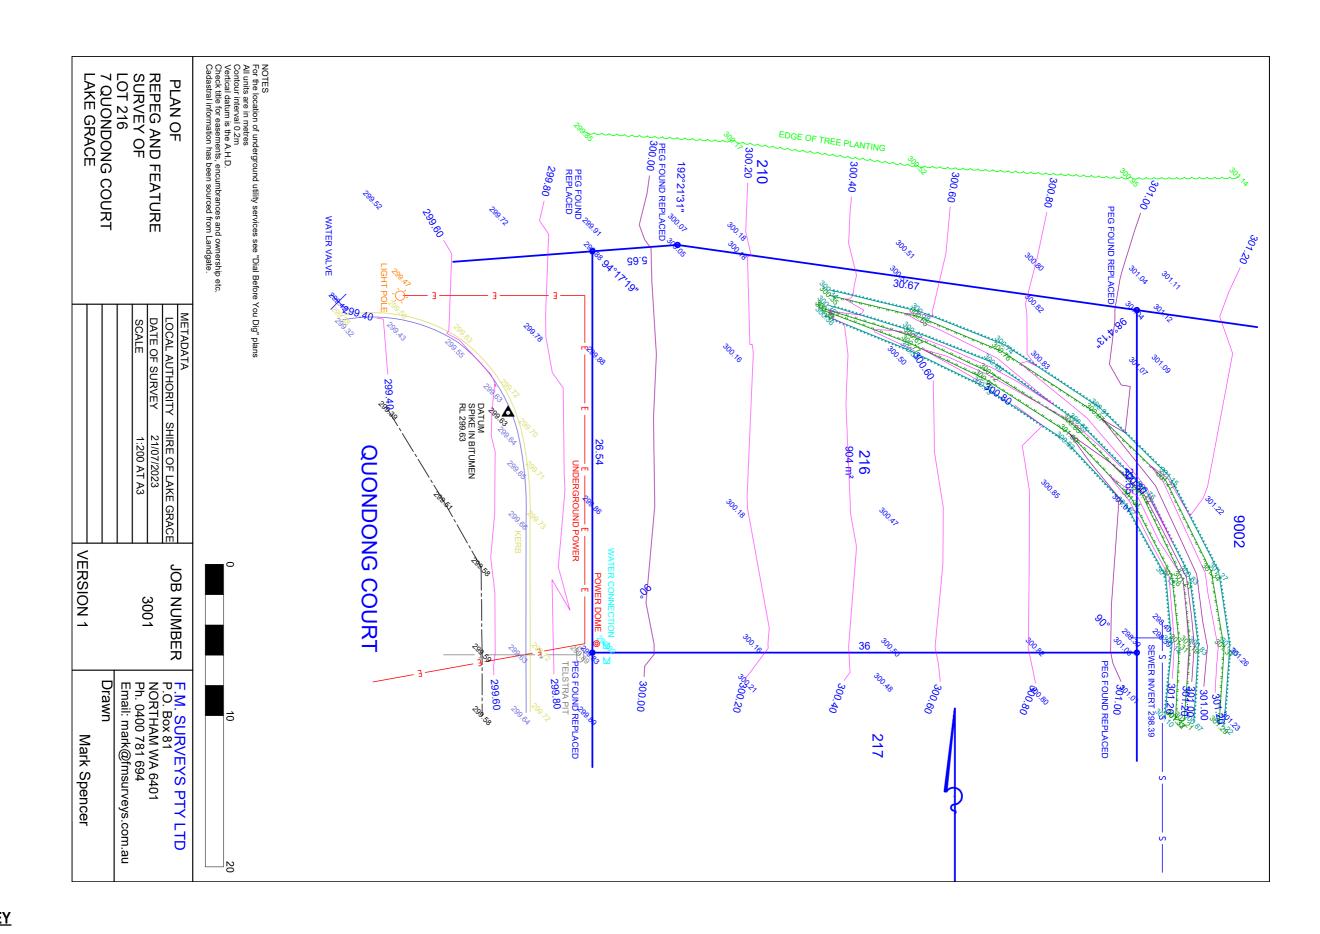

Item 17.1.1 - Sale of Land - Lot 213 Quondong Court, Lake Grace

These items and any attachments are confidential in accordance with Section 4.23(2)(a) of the Local Government Act 1995.

| CARRIED  | 8/0                                                                                           |
|----------|-----------------------------------------------------------------------------------------------|
| For:     | Cr Armstrong, Cr Chappell, Cr Hunt, Cr Lloyd, Cr McKenzie, Cr<br>Kuchling, Cr Clarke, Cr Hyde |
| Against: | Nil                                                                                           |