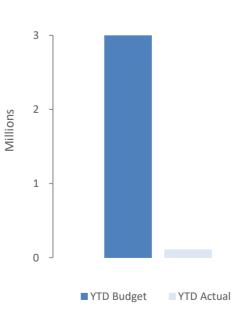

#### Comment

The monthly financial report does not include infrastructure assets revaluation figures, the valuation report is expected to be completed in early September.

As at 30 June 2023, operating revenue is over the target by \$3,917,139 (50.21%), mainly due to 100% of the Federal Assistance Grant received in advance in June 2023 for 23/24 financial year. Profit on disposal of assets over the budget due to the sale of two Mack trucks and DCEO vehicles was higher than expected. Interest earnings exceed the budgeted amount by 55,674 (17.75%). Other revenue is higher than the budget threshold by \$103,531 (26.55%) due to reimbursements of emergency services officer and medical center receptionist contribution.

Operating expenditure is under YTD budget by \$2,037,286 (16.82%) mainly due to Materials and contracts being down due to delays in operating jobs. Employee costs are slightly under budget due to vacancies in works and services. On the other hand, Utility charges are over the budget target due to increased demand in power and water and Loss on disposal of assets - due to the sale of Bomag Roller below the expected price.

The capital program is below the target by \$841,990 (16.97%). Some of "Local Roads & Community" and "Drought & Community" projects are not yet initiated/finalised or moved to 23/24 financial year, funds will be recognised in 23/24 financial year. Payments for property, plant and equipment are below target as well due to the portion of Capital projects not being initiated as yet (30%) or in an early stage of completion. This leads to Capital grants income decrease being offset by the reduction in payments for property, plant and equipment.