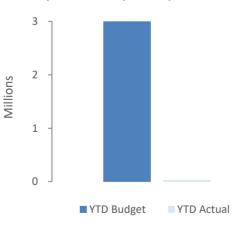

#### Comment

The monthly financial report does not include infrastructure assets revaluation figures, the valuation report is expected to be completed in early September.

As at 30 June 2023, operating revenue is over the target by \$3,917,139 (50.21%), mainly due to 100% of the Federal Assistance Grant received in advance in June 2023 for 23/24 financial year. Profit on disposal of assets over the budget due to the sale of two Mack trucks and DCEO vehicles was higher than expected. Interest earnings exceed the budgeted amount by 55,674 (17.75%). Other revenue is higher than the budget threshold by \$103,531 (26.55%) due to reimbursements of emergency services officer and medical center receptionist contribution.

Operating expenditure is under YTD budget by \$2,037,286 (16.82%) mainly due to Materials and contracts being down due to delays in operating jobs. Employee costs are slightly under budget due to vacancies in works and services. On the other hand, Utility charges are over the budget target due to increased demand in power and water and Loss on disposal of assets - due to the sale of Bomag Roller below the expected price.