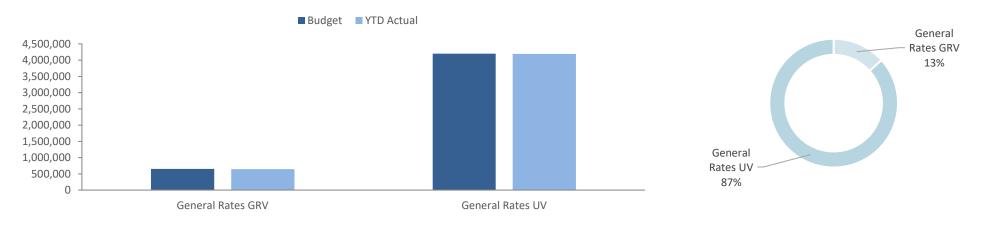

#### Financial Implications

The list of creditors paid for the month of July 2023 from the Municipal Account Total \$379,188.48