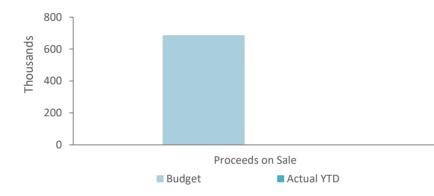

#### Comment

The monthly financial report does not include infrastructure assets revaluation figures, the valuation report is expected to be completed in early September.

As at 30 June 2023, operating revenue is over the target by \$3,917,139 (50.21%), mainly due to 100% of the Federal Assistance Grant received in advance in June 2023 for 23/24 financial year. Profit on disposal of assets over the budget due to the sale of two Mack trucks and DCEO vehicles was higher than expected. Interest earnings exceed the budgeted amount by 55,674 (17.75%). Other revenue is higher than the budget threshold by \$103,531 (26.55%) due to reimbursements of emergency services officer and medical center receptionist contribution.

Operating expenditure is under YTD budget by \$2,037,286 (16.82%) mainly due to Materials and contracts being down due to delays in operating jobs. Employee costs are slightly under budget due to vacancies in works and services. On the other hand, Utility charges are over the budget target due to increased demand in power and water and Loss on disposal of assets - due to the sale of Bomag Roller below the expected price.

The capital program is below the target by \$841,990 (16.97%). Some of "Local Roads & Community" and "Drought & Community" projects are not yet initiated/finalised or moved to 23/24 financial year, funds will be recognised in 23/24 financial year. Payments for property, plant and equipment are below target as well due to the portion of Capital projects not being initiated as yet (30%) or in an early stage of completion. This leads to Capital grants income decrease being offset by the reduction in payments for property, plant and equipment.