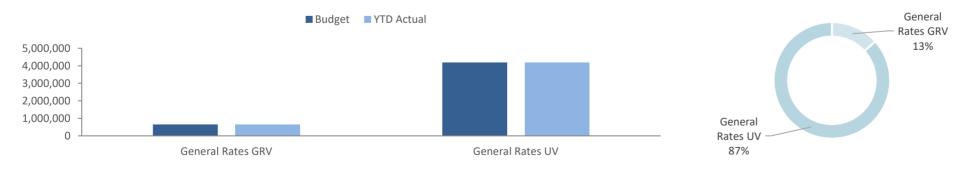

|            |             | 141,659   |              | 141,659   | 141,586   |              | 141,586   |
| Total specified area rates |               |            | 0           | 141,659   | 0            | 141,659   | 141,586   | 0            | 141,586   |

#### Total

#### **KEY INFORMATION**

Prepaid rates are, until the taxable event for the rates has occurred, refundable at the request of the ratepayer. Rates received in advance give rise to a financial liability. On 1 July the prepaid rates were recognised as a financial asset and a related amount was recognised as a financial liability and no income was recognised. When the taxable event occurs the financial liability is extinguished and income recognised for the prepaid rates that have not been refunded.

5,141,182



5,137,363

#### **11 BORROWINGS**

#### **Repayments - borrowings**

| Repayments benomings                                              |          |             |        |        | Prin       | icipal    | Princ       | ipal      | Inter      | est      |
|-------------------------------------------------------------------|----------|-------------|--------|--------|------------|-----------|-------------|-----------|------------|----------|
| Information on borrowings                                         |          |             | New Lo | oans   | Repayments |           | Outstanding |           | Repayments |          |
| Particulars                                                       | Loan No. | 1 July 2023 | Actual | Budget | Actual     | Budget    | Actual      | Budget    | A