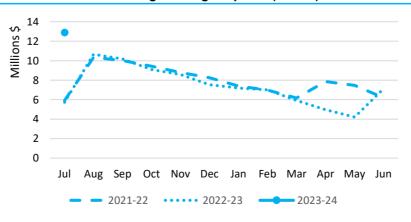

#### Comment

The monthly financial report does not include infrastructure assets revaluation figures, the valuation report is expected to be completed in early September.

As at 30 June 2023, operating revenue is over the target by \$3,917,139 (50.21%), mainly due to 100% of the Federal Assistance Grant received in advance in June 2023 for 23/24 financial year. Profit on disposal of assets over the budget due to the sale of two Mack trucks and DCEO vehicles was higher than expected. Interest earnings exceed the budgeted amount by 55,674 (17.75%). Other revenue is higher than the budget threshold by \$103,531 (26.55%) due to reimbursements of emergency services officer and medical center receptionist contribution.