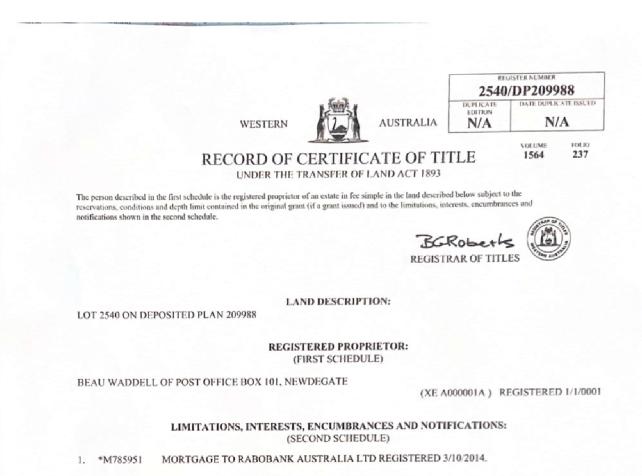

#### 14.4.1 SOUTH WEST NATIVE TITLE SETTLEMENT - LAND BASE CONSULTATION

| Applicant              | Department of Planning Lands and Heritage |
|------------------------|-------------------------------------------|
| File No.               | 0367                                      |
| Attachments            | Location maps                             |
| Author                 | Alan George                               |
| Disclosure of Interest | Nil                                       |
| Date of Report         | 2 August 2023                             |
| Senior Officer         | Alan George                               |

#### Background

The South West Native Title Settlement (Settlement) is a landmark native title agreement reached between the State Government (State) and the six Noongar Agreement Groups. The six requisite Indigenous Land Use Agreements (ILUAs) were conclusively registered, leading to the Settlement commencing on 25 February 2021 after some years of delay. The Settlement recognises the Agreement Groups as the Traditional Owners of the south west of Western Australia, while resolving native title in exchange for a negotiated package of benefits. The area subject to the Settlement is depicted in the attached map.

There are 5 areas identified for possible transfer in this tranche of requests.

Two of these are in Reserve 13526 in the location of Hatters Hill some 14km east of the vermin fence. Another is also located on part of Reserve 13527 east of the fence in the same location but approximately 10km south. Both Reserves are under the control of the Department of Mines, Industry Regulation and Safety and the current use is water and mines. Both areas appear to be rock formations.

Reserve 23061 is also under consideration and is located on the corner of Mission and Biddy Camm Rds. It is under the control of DPLH and its uses are gravel and camping. There is on old gravel pit on the eastern end that appears to have been used as a dump for tree waste and there has been some building rubble dumped there. On the western corner there is a Water Corporation standpipe. Aerial shots reveal that there may have been a watercourse flowing through the middle in the past.

The final location is Reserve 29081 located on Baanga Hill Rd approximately 2km east of Hatter Hill Rd. it is under the control of the Water Corporation and its use listed as water. There are rock formations and a dam on the reserve.