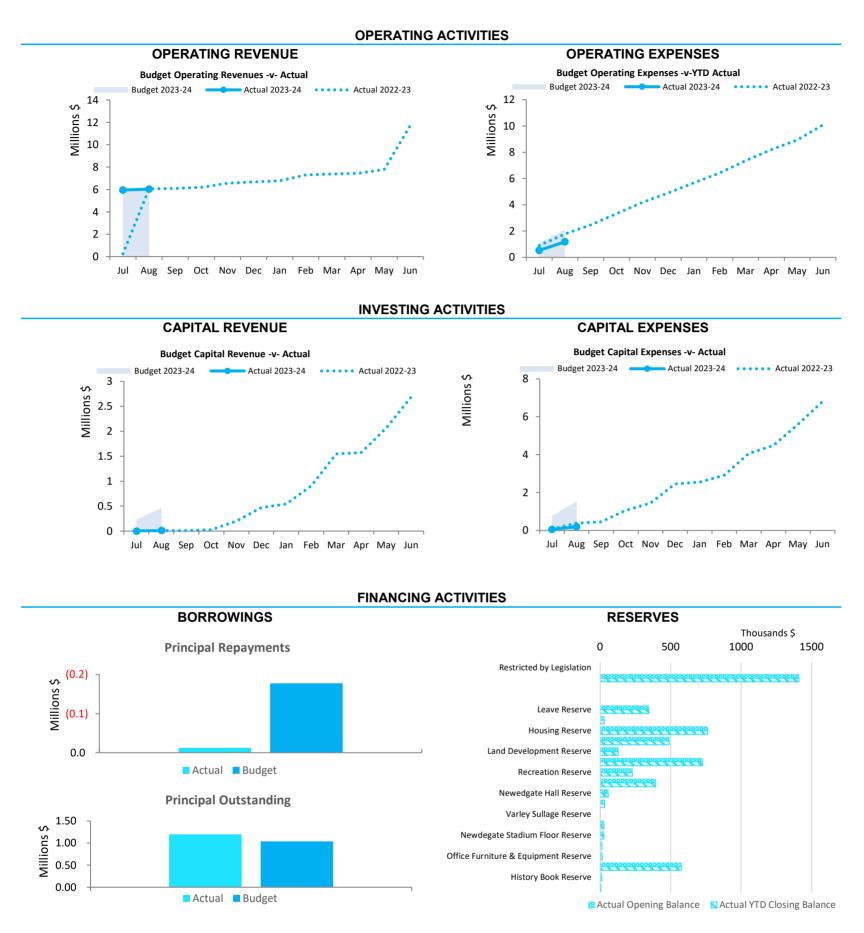

|                                          |                       |                   |
|                                                  | \$0.00 M          |                                | Interest earned                       | \$0.00 M               |                        |                                          |                       |                   |
| Interest expense<br>Principal due                |                   |                                | Interest earned                       | \$0.00 M               |                        |                                          |                       |                   |

This information is to be read in conjunction with the accompanying Financial Statements and notes.

## 2 KEY INFORMATION - GRAPHICAL



## Closing funding surplus / (deficit)



This information is to be read in conjunction with the accompanying Financial Statements and Notes.

#### **3 CASH AND FINANCIAL ASSETS**

| Description                           | Classification            | Unrestricted | Restricted | Total<br>Cash | Trust  | Institution  | Interest<br>Rate | Maturity<br>Date |
|---------------------------------------|---------------------------|--------------|------------|---------------|--------|--------------|------------------|------------------|
|                                       |                           | \$           | \$         | \$            | \$     |              |                  |                  |
| Municipal Bank account                | Cash and cash equivalents | 461,517      |