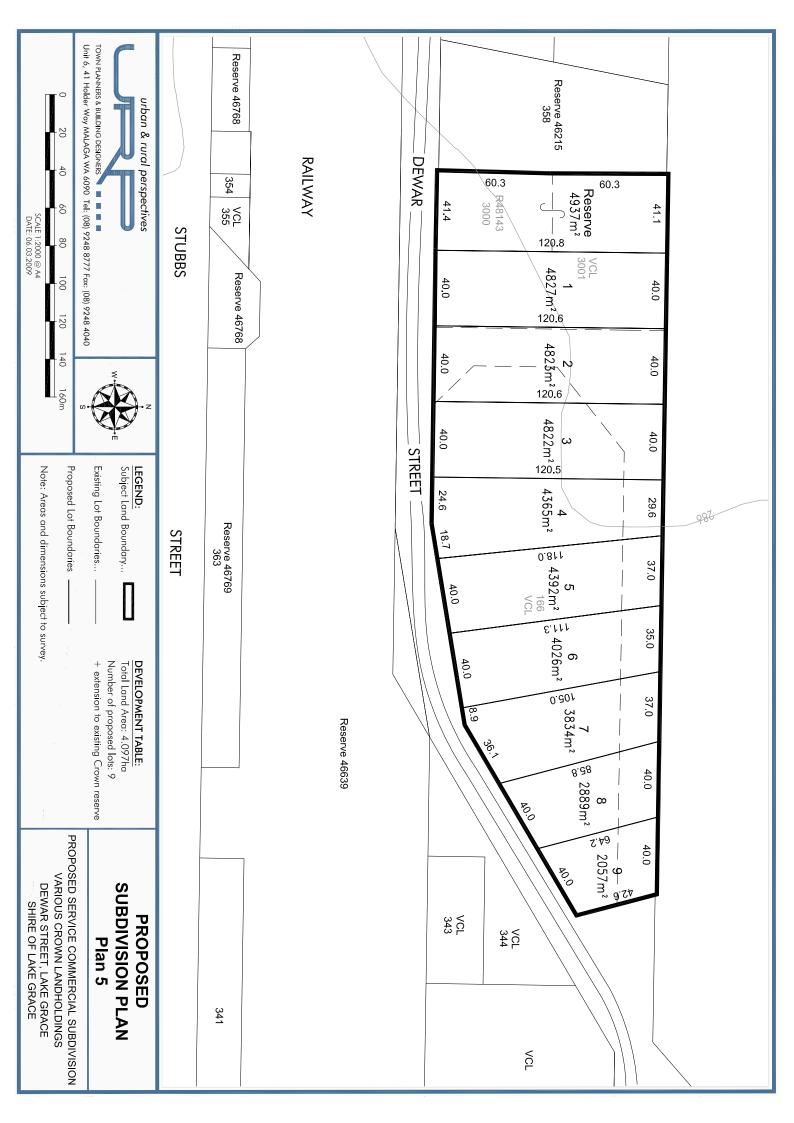

are advised to contact the Water Corporation.
- 2. With regard to Condition 4, Western Power provides only one point of electricity supply per freehold (green title) lot and requires that any existing overhead consumer service is required to be converted to underground.



- 3. If an existing aerial electricity cable servicing the land the subject of this approval crosses over a proposed lot boundary as denoted on the approved plan of subdivision, satisfactory arrangements will need to be made for the removal and relocation of that cable.
- 4. With regard to Condition 5 the specific location and area of land required is to be to the satisfaction of the WAPC on the advice of the local government and Western Power.

Tony Evans Secretary

Western Australian Planning Commission

22 June 2009







## INTERESTS AND NOTIFICATIONS

|         |                     | INTERESTS AND IN                  | THICATIONS |                                  |                     |         |
|---------|---------------------|-----------------------------------|------------|----------------------------------|---------------------|---------|
| SUBJECT | PURPOSE             | STATUTORY REFERENCE               | ORIGIN     | LAND BURDENED                    | BENEFIT TO          | COMMENT |
|         |                     |                                   |            |                                  |                     |         |
|         |                     |                                   |            |                                  |                     |         |
| (33a)   |