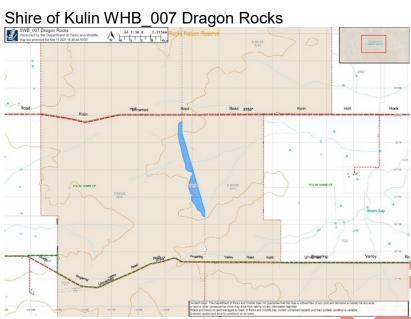

her burn is in the centre of the reserve in the Shire of Kulin.

#### Silver Wattle NR

We are scrub rolling 40 metres around the perimeter of the reserve and then burning it to provide a fuel reduced buffer. A section either side of the Holland Track will be retained as well as some woodlands on the northern boundary.

#### Tarco Road UCL

Completing 35 km's of scrub rolling to 80 metres wide in UCL south of the Newdegate - Lake King Road east of Tarco Road within. Some of this is second rotation and some new so will assess after completing for burning in spring 2023 or Autumn 2024.

#### Lake Magenta NR

Also 27 km's of scrub rolling to 80 metres wide in Lake Magenta reserve in the Kent Shire. Is second rotation scrub rolling so would not traditionally burn due to the lack of fuel.







### Shire of Lake Grace WHB026 Silver Wattle NR





### Lake Magenta Scrub Rolling



#### 7.6 COMMUNITY EMERGENCY SERVICES MANAGER

Firstly, Thank you to the CBFCO, DCBFCO and FCOs for your support to the Shire and your Community over the fire season. I understand this can be a significant drain on your family, with time away from the home. I also extend my thanks to your partners/ families for their support of you.

#### SMS – Acknowledging the Message.

As previously mentioned, it is important that someone (ideally the Captain or a designated FCO) acknowledge the SMS message when it comes through. This is to confirm that your area is not currently experiencing a Telstra outage for example and that someone will be attending to the call.

#### FCOs - Calling 000

Now we have gotten the