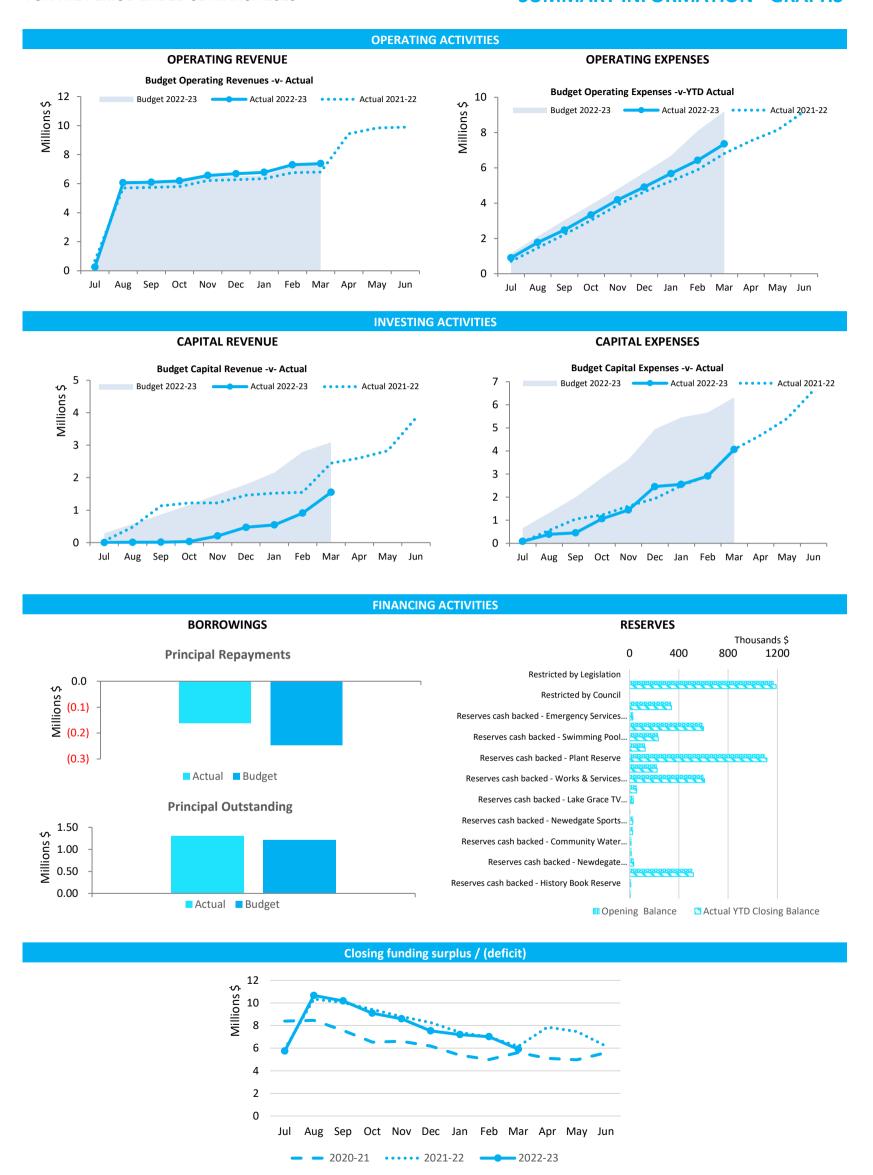

#### Comment

As at 28 February 2023, operating revenue is over the target by \$88,923 (1.23%). Profit on disposal of assets over the budget due to sale of two Mack trucks and DCEO vehicles higher than expected.

Operating expenditure is under YTD budget by \$1,669,851 (20.62%) mainly due to Materials and contracts being down as a consequence of delay in operating jobs. Employee costs are under budget due to vacancies in works and services. On the other hand, Loss on disposal of assets over the budget target due to sale of Bomag Roller below the expected price.

The capital program is below the target by \$865,688 (30.15%). The bulk of "Local Roads & Community" and "Drought & Community" projects are not yet initiated/finalised, funds will be recognised later in the financial year. Payments for property, plant and equipment are below target as well due to majority of Capital projects not being initiated as yet (58%) or in an early stage of completion. This leads to Capital grants income decrease being offset by the reduction in payments for property, plant and equipment.

Cash at bank is similar to the corresponding period last year, an investment agreement for two (2) term deposits with Commonwealth Bank is in place for \$8,135,067, along with Overnight Cash Deposit with WA Treasury Corporation for \$3,885,326.

Outstanding rates are tracking well and have recovered 95.1% to date.

General debtor is \$28,517 with no major outstanding debts to follow up.

The monthly financial reports include the accompanying Local Government special purpose financial statements for the Shire of Lake Grace, which comprises the Statement of Financial Activity (by Statutory Reporting Program), a summary of significant accounting policies and other explanatory notes for the period ending 28 February 2023. The financial statements have been compiled to meet compliance with the Local Government Act 1995 and associated regulations.