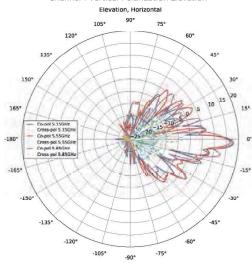

|  |
| Radome Material          | UV Protected ABS                                                                                                                                              |  |
| Operating Temp           | -40°C to 60°C (-40°F to 140°F)                                                                                                                                |  |
|                          |                                                                                                                                                               |  |

#### **ANTENNA PATTERNS**

Channel O Vertical Polarization Azimuth



Channel 1 Vertical Polarization Azimuth



Channel O Vertical Polarization Elevation



Channel 1 Vertical Polarization Elevation



#### **ANTENNA PATTERNS**

Channel 2 Vertical Polarization Azimuth



Channel 3 Vertical Polarization Azimuth



Channel 2 Vertical Polarization Elevation



Channel 3 Vertical Polarization Elevation





# 5.25 - 5.85 GHz High Performance Dual Pole Parabolic Reflector Antenna

High Performance Dual Pole Parabolic Reflector Antennas from Cambium Networks are well-suited for deployment with any of the sub-6 GHz PTP products. They are engineered to provide ETSI class 2/3 radiation pattern performance as well as excellent gain. Field-proven preassembled antennas and robust pole mounts ensure "set and forget" installation with minimal post installation maintenance. The included radome ensures robust and reliable performance under the most challenging conditions.



#### FEATURES AND BENEFITS