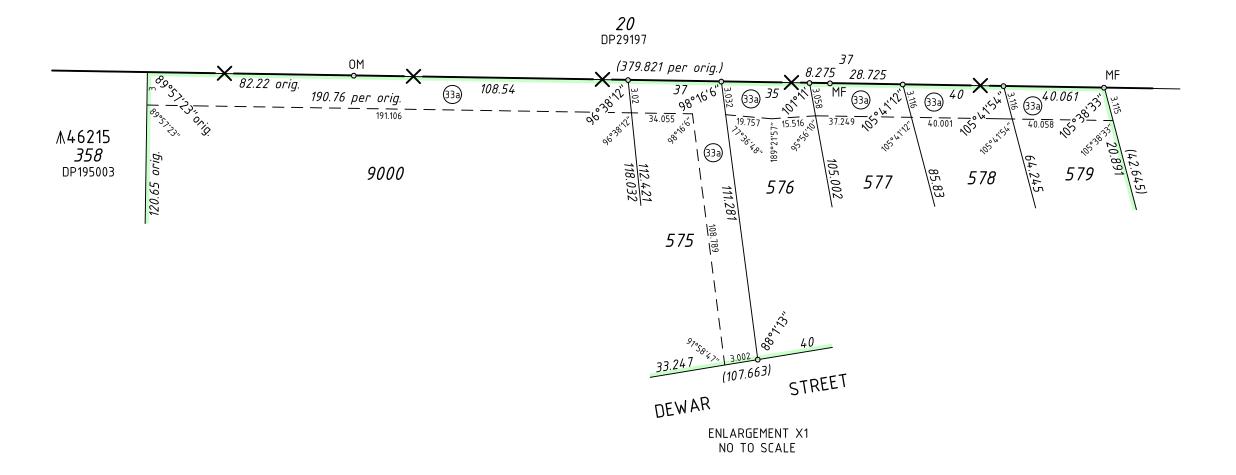

advised to contact the Water Corporation.
- 2. With regard to Condition 4, Western Power provides only one point of electricity supply per freehold (green title) lot and requires that any existing overhead consumer service is required to be converted to underground.



- 3. If an existing aerial electricity cable servicing the land the subject of this approval crosses over a proposed lot boundary as denoted on the approved plan of subdivision, satisfactory arrangements will need to be made for the removal and relocation of that cable.
- 4. With regard to Condition 5 the specific location and area of land required is to be to the satisfaction of the WAPC on the advice of the local government and Western Power.

Tony Evans Secretary

Western Australian Planning Commission

22 June 2009







## INTERESTS AND NOTIFICATIONS

|         |                     | INTERESTS AND IN                  | THICATIONS |                                  |                     |         |
|---------|---------------------|-----------------------------------|------------|----------------------------------|---------------------|---------|
| SUBJECT | PURPOSE             | STATUTORY REFERENCE               | ORIGIN     | LAND BURDENED                    | BENEFIT TO          | COMMENT |
|         |                     |                                   |            |                                  |                     |         |
|         |                     |                                   |            |                                  |                     |         |
| (33a)   | EASE