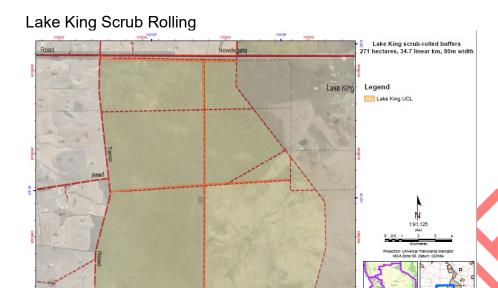

of Kulin.

#### Silver Wattle NR

We are scrub rolling 40 metres around the perimeter of the reserve and then burning it to provide a fuel reduced buffer. A section either side of the Holland Track will be retained as well as some woodlands on the northern boundary.

#### Tarco Road UCL

Completing 35 km's of scrub rolling to 80 metres wide in UCL south of the Newdegate - Lake King Road east of Tarco Road within. Some of this is second rotation and some new so will assess after completing for burning in spring 2023 or Autumn 2024.

#### Lake Magenta NR

Also 27 km's of scrub rolling to 80 metres wide in Lake Magenta reserve in the Kent Shire. Is second rotation scrub rolling so would not traditionally burn due to the lack of fuel.







### Shire of Lake Grace WHB026 Silver Wattle NR





### Lake Magenta Scrub Rolling



#### 7.6 COMMUNITY EMERGENCY SERVICES MANAGER

Firstly, Thank you to the CBFCO, DCBFCO and FCOs for your support to the Shire and your Community over the fire season. I understand this can be a significant drain on your family, with time away from the home. I also extend my thanks to your partners/ families for their support of you.

#### SMS – Acknowledging the Message.

As previously mentioned, it is important that someone (ideally the Captain or a designated FCO) acknowledge the SMS message when it comes through. This is to confirm that your area is not currently experiencing a Telstra outage for example and that someone will be attending to the call.

#### FCOs - Calling 000

Now we have gotten the 000 process in play, as an FCO, you can call directl