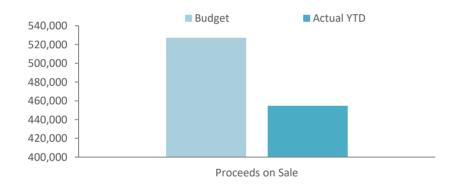

#### 14.5.2 FINANCIAL REPORTS – 28 FEBRUARY 2023

| Applicant:             | Internal Report                                |  |
|------------------------|------------------------------------------------|--|
| File No.               | 0275                                           |  |
| Attachments:           | Monthly Financial Reports                      |  |
|                        | Bank Reconciliations – February 2023           |  |
| Author:                | Mr Kevin Wilson – A/Manager Corporate Services |  |
| Disclosure of Interest | Nil                                            |  |
| Date of Report         | 13 March 2023                                  |  |
| Senior Officer         | Mr Alan George - Chief Executive Officer       |  |

#### Comment

As at 28 February 2023, operating revenue is over the target by \$88,923 (1.23%). Profit on disposal of assets over the budget due to sale of two Mack trucks and DCEO vehicles higher than expected.

Operating expenditure is under YTD budget by \$1,669,851 (20.62%) mainly due to Materials and contracts being down as a consequence of delay in operating jobs. Employee costs are under budget due to vacancies in works and services. On the other hand, Loss on disposal of assets over the budget target due to sale of Bomag Roller below the expected price.

The capital program is below the target by \$865,688 (30.15%). The bulk of "Local Roads & Community" and "Drought & Community" projects are not yet initiated/finalised, funds will be recognised later in the financial year. Payments for property, plant and equipment are below target as well due to majority of Capital projects not being initiated as yet (58%) or in an early stage of completion. This leads to Capital grants income decrease being offset by the reduction in payments for property, plant and equipment.