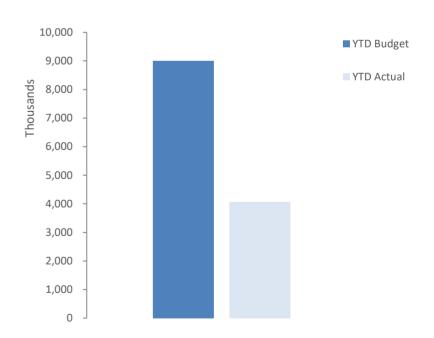

#### 14.5.2 FINANCIAL REPORTS – 28 FEBRUARY 2023

| Applicant:             | Internal Report                                |  |
|------------------------|------------------------------------------------|--|
| File No.               | 0275                                           |  |
| Attachments:           | Monthly Financial Reports                      |  |
|                        | Bank Reconciliations – February 2023           |  |
| Author:                | Mr Kevin Wilson – A/Manager Corporate Services |  |
| Disclosure of Interest | Nil                                            |  |
| Date of Report         | 13 March 2023                                  |  |
| Senior Officer         | Mr Alan George - Chief Executive Officer       |  |

#### Comment

As at 28 February 2023, operating revenue is over the target by \$88,923 (1.23%). Profit on disposal of assets over the budget due to sale of two Mack trucks and DCEO vehicles higher than expected.

Operating expenditure is under YTD budget by \$1,669,851 (20.62%) mainly due to Materials and contracts being down as a consequence of delay in operating jobs. Employee costs are under budget due to vacancies in works and services. On the other hand, Loss on disposal of assets over the budget target due to sale of Bomag Roller below the expected price.

The capital program is below the target by \$865,688 (30.15%). The bulk of "Local Roads & Community" and "Drought & Community" projects are not yet initiated/finalised, funds will be recognised later in the financial year. Payments for property, plant and equipment are below target as well due to majority of Capital projects not being initiated as yet (58%) or in an early stage of completion. This leads to Capital grants income decrease being offset by the reduction in payments for property, plant and equipment.