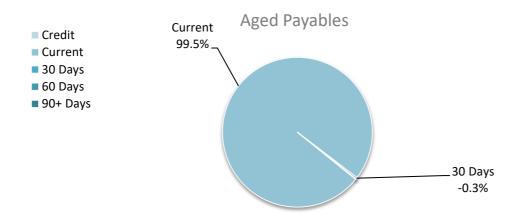

## 14.5.1 ACCOUNTS FOR PAYMENT - FEBRUARY 2023

| Applicant              | Internal Report                                |
|------------------------|------------------------------------------------|
| File No                | 0277                                           |
| Attachments            | List of Accounts Payable                       |
| Author                 | Mr Kevin Wilson – A/Manager Corporate Services |
| Disclosure of Interest | Nil                                            |
| Date of Report         | 01 March 2023                                  |
| Senior Officer         | Mr Alan George - Chief Executive Officer       |

## Financial Implications

The list of creditors paid for the month of February 2023 from the Municipal Total \$754,872.97.

#### **RESOLUTION 13565**

Moved: Cr Kuchling Seconded: Cr Hyde

That Council ratify the list of payments totalling \$654,872.97 as presented for the month of February 2023 incorporating:

| Payment Method             | Cheque/EFT/DD Number  | Amount       |
|----------------------------|-----------------------|--------------|
| Electronic Funds Transfers | EFT24587 – EFT24736   | \$590,542.62 |
| Municipal Account Cheques  | 37050 - 37058         | \$23,323.98  |
| Direct Debits              | DD10372.1 – DD10404.1 | \$41,006.37  |
|                            | TOTAL                 | \$654,872.97 |

## CERTIFICATE OF EXPENDITURE FEBRUARY 2023

This Schedule of Accounts to be passed for payment, covering:

| Payment Method             | Cheque/EFT/DD Number  | Amount       |
|----------------------------|-----------------------|--------------|
| Electronic Funds Transfers | EFT24587 – EFT24736   | \$590,542.62 |
| Municipal Account Cheques  | 37050 – 37058         | \$23,323.98  |
| Direct Debits              | DD10372.1 – DD10404.1 | \$41,006.37  |
|                            | TOTAL                 | \$654,872.97 |