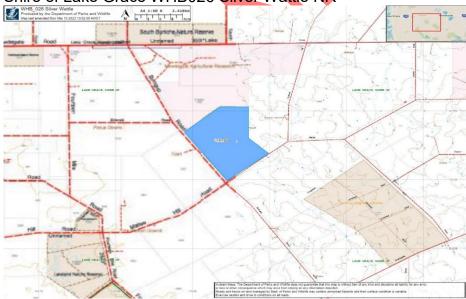

re of Kulin.

#### Silver Wattle NR

We are scrub rolling 40 metres around the perimeter of the reserve and then burning it to provide a fuel reduced buffer. A section either side of the Holland Track will be retained as well as some woodlands on the northern boundary.

#### Tarco Road UCL

Completing 35 km's of scrub rolling to 80 metres wide in UCL south of the Newdegate - Lake King Road east of Tarco Road within. Some of this is second rotation and some new so will assess after completing for burning in spring 2023 or Autumn 2024.

#### Lake Magenta NR

Also 27 km's of scrub rolling to 80 metres wide in Lake Magenta reserve in the Kent Shire. Is second rotation scrub rolling so would not traditionally burn due to the lack of fuel.







### Shire of Lake Grace WHB026 Silver Wattle NR





### Lake Magenta Scrub Rolling



#### 7.6 COMMUNITY EMERGENCY SERVICES MANAGER

Firstly, Thank you to the CBFCO, DCBFCO and FCOs for your support to the Shire and your Community over the fire season. I understand this can be a significant drain on your family, with time away from the home. I also extend my thanks to your partners/ families for their support of you.

#### SMS – Acknowledging the Message.

As previously mentioned, it is important that someone (ideally the Captain or a designated FCO) acknowledge the SMS message when it comes through. This is to confirm that your area is not currently experiencing a Telstra outage for example and that someone will be attending to the call.

#### FCOs - Calling 000

Now we have gotten the 000 process in play, as an FCO, you can call direc