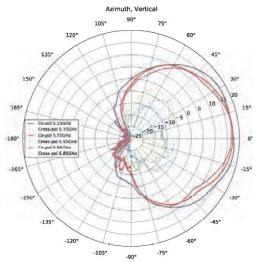

|  |
| Operating Temp           | -40°C to 60°C (-40°F to 140°F)                                                                                                                                |  |
|                          |                                                                                                                                                               |  |

#### **ANTENNA PATTERNS**

Channel O Vertical Polarization Azimuth



Channel 1 Vertical Polarization Azimuth



Channel O Vertical Polarization Elevation



Channel 1 Vertical Polarization Elevation



#### **ANTENNA PATTERNS**

Channel 2 Vertical Polarization Azimuth



Channel 3 Vertical Polarization Azimuth



Channel 2 Vertical Polarization Elevation



Channel 3 Vertical Polarization Elevation





# 5.25 - 5.85 GHz High Performance Dual Pole Parabolic Reflector Antenna

High Performance Dual Pole Parabolic Reflector Antennas from Cambium Networks are well-suited for deployment with any of the sub-6 GHz PTP products. They are engineered to provide ETSI class 2/3 radiation pattern performance as well as excellent gain. Field-proven preassembled antennas and robust pole mounts ensure "set and forget" installation with minimal post installation maintenance. The included radome ensures robust and reliable performance under the most challenging conditions.



#### FEATURES AND BENEFITS:

- High Performance ETSI Class 2/3\* Parabolic Antennas Excellent pe