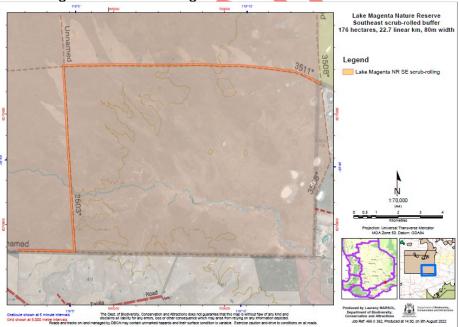

We are scrub rolling 40 metres around the perimeter of the reserve and then burning it to provide a fuel reduced buffer. A section either side of the Holland Track will be retained as well as some woodlands on the northern boundary.

#### Tarco Road UCL

Completing 35 km's of scrub rolling to 80 metres wide in UCL south of the Newdegate - Lake King Road east of Tarco Road within. Some of this is second rotation and some new so will assess after completing for burning in spring 2023 or Autumn 2024.

#### Lake Magenta NR

Also 27 km's of scrub rolling to 80 metres wide in Lake Magenta reserve in the Kent Shire. Is second rotation scrub rolling so would not traditionally burn due to the lack of fuel.







### Shire of Lake Grace WHB026 Silver Wattle NR





### Lake Magenta Scrub Rolling



#### 7.6 COMMUNITY EMERGENCY SERVICES MANAGER

Firstly, Thank you to the CBFCO, DCBFCO and FCOs for your support to the Shire and your Community over the fire season. I understand this can be a significant drain on your family, with time away from the home. I also extend my thanks to your partners/ families for their support of you.

#### SMS – Acknowledging the Message.

As previously mentioned, it is important that someone (ideally the Captain or a designated FCO) acknowledge the SMS message when it comes through. This is to confirm that your area is not currently experiencing a Telstra outage for example and that someone will be attending to the call.

#### FCOs - Calling 000

Now we have gotten the 000 process in play, as an FCO, you can call directly into the Communication Centre (C