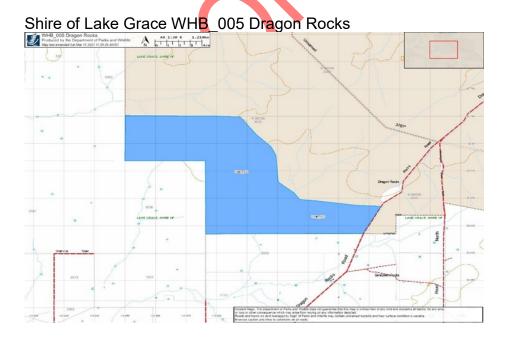

e other burn is in the centre of the reserve in the Shire of Kulin.

#### Silver Wattle NR

We are scrub rolling 40 metres around the perimeter of the reserve and then burning it to provide a fuel reduced buffer. A section either side of the Holland Track will be retained as well as some woodlands on the northern boundary.

#### Tarco Road UCL

Completing 35 km's of scrub rolling to 80 metres wide in UCL south of the Newdegate - Lake King Road east of Tarco Road within. Some of this is second rotation and some new so will assess after completing for burning in spring 2023 or Autumn 2024.

#### Lake Magenta NR

Also 27 km's of scrub rolling to 80 metres wide in Lake Magenta reserve in the Kent Shire. Is second rotation scrub rolling so would not traditionally burn due to the lack of fuel.







### Shire of Lake Grace WHB026 Silver Wattle NR





### Lake Magenta Scrub Rolling



#### 7.6 COMMUNITY EMERGENCY SERVICES MANAGER

Firstly, Thank you to the CBFCO, DCBFCO and FCOs for your support to the Shire and your Community over the fire season. I understand this can be a significant drain on your family, with time away from the home. I also extend my thanks to your partners/ families for their support of you.

#### SMS – Acknowledging the Message.

As previously mentioned, it is important that someone (ideally the Captain or a designated FCO) acknowledge the SMS message when it comes through. This is to confirm that your area is not currently experiencing a Telstra outage for example and that someone will be attending to the call.

#### FCOs - Calling 000

Now we have gotten