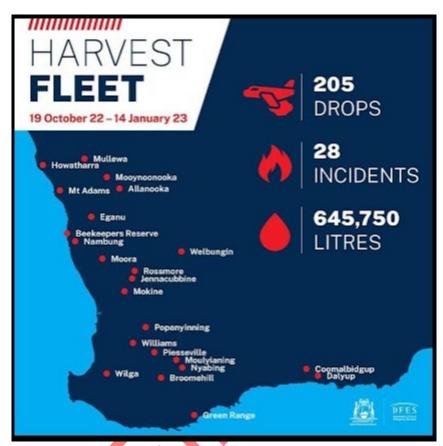

ill an ongoing commitment to the Kimberley region.
- More recently, supporting DBCA at two fires in the Ravensthorpe area. During which one of our Large Air Tankers crashed while tackling a blaze in the Fitzgerald River National Park. Thankfully, the two pilots were able to walk away from the crash.

#### **Upcoming Events**;

- This time of year, begins our busy training schedules and we are committed to running many courses throughout the region.
- The change of seasons also opens up our mitigation programs for UCL UMR in townsites which we will work with your CESM to explore opportunities.
- The Australian Fire Danger Rating System (AFDRS) review will be undertaken nationally. However, feedback can be provided at anytime to afdrs@dfes.wa.gov.au and this will be included in the review.



Thank you for your contributions to ROAC, some great discussion was had around permits. The feedback process from the national team will be announced in April but please do us ethe link above. The draft exposure bill comes out for the Combined Emergency Services legislation soon too and I encourage you to use the feedback processes also.

Best Wishes for a successful seeding period, Gavin

Area Officer Narrogin East

#### 7.5 DBCA PARKS & WILDLIFE SERVICE



Department of **Biodiversity**, **Conservation and Attractions** 



#### Report for Lake Grace Shire BFAC Meeting March 2023

#### **Bushfires**

We have had 30 bushfire incidents in the DBCA Wheatbelt Region this season to date that have required DBCA reporting. Header fires requiring water bomber activation and lightning are the m