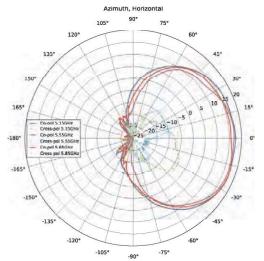

|  |
| Radome Material          | UV Protected ABS                                                                                                                                              |  |
| Operating Temp           | -40°C to 60°C (-40°F to 140°F)                                                                                                                                |  |
|                          |                                                                                                                                                               |  |

#### **ANTENNA PATTERNS**

Channel O Vertical Polarization Azimuth



Channel 1 Vertical Polarization Azimuth



Channel O Vertical Polarization Elevation



Channel 1 Vertical Polarization Elevation



#### **ANTENNA PATTERNS**

Channel 2 Vertical Polarization Azimuth



Channel 3 Vertical Polarization Azimuth



Channel 2 Vertical Polarization Elevation



Channel 3 Vertical Polarization Elevation





# 5.25 - 5.85 GHz High Performance Dual Pole Parabolic Reflector Antenna

High Performance Dual Pole Parabolic Reflector Antennas from Cambium Networks are well-suited for deployment with any of the sub-6 GHz PTP products. They are engineered to provide ETSI class 2/3 radiation pattern performance as well as excellent gain. Field-proven preassembled antennas and robust pole mounts ensure "set and forget" installation with minimal post installation maintenance. The included radome ensures robust and