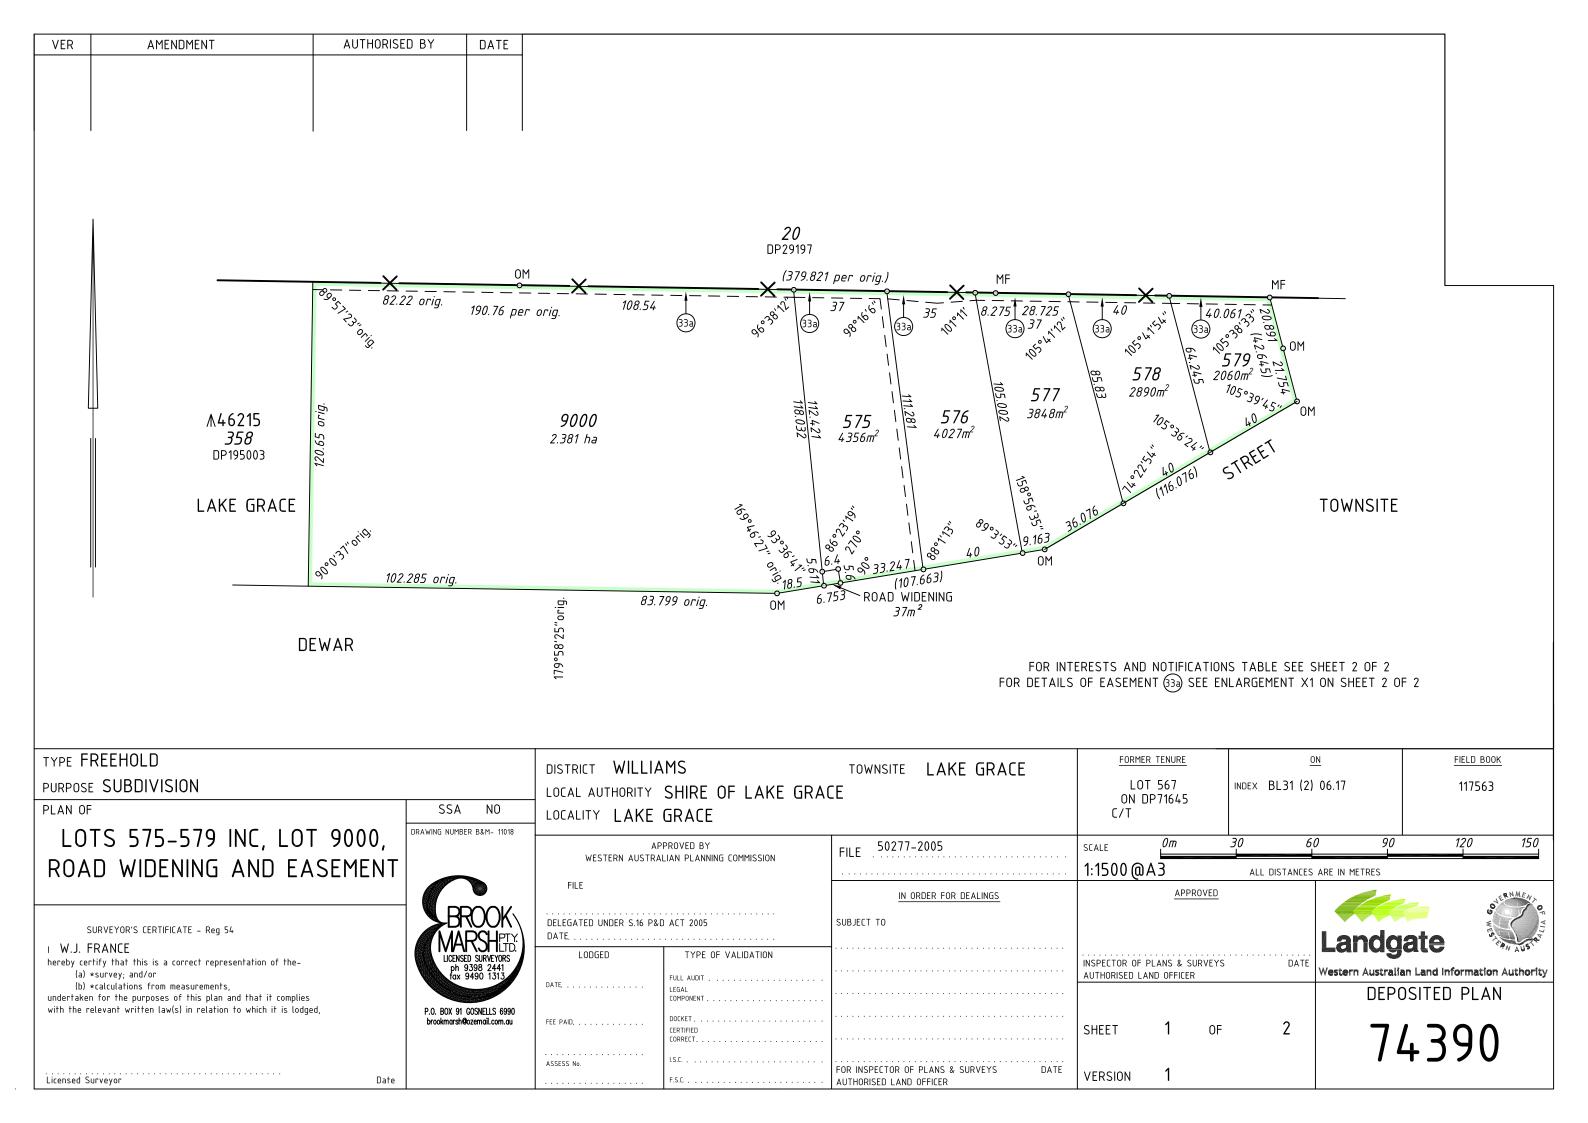

e advised to contact the Water Corporation.
- 2. With regard to Condition 4, Western Power provides only one point of electricity supply per freehold (green title) lot and requires that any existing overhead consumer service is required to be converted to underground.



- 3. If an existing aerial electricity cable servicing the land the subject of this approval crosses over a proposed lot boundary as denoted on the approved plan of subdivision, satisfactory arrangements will need to be made for the removal and relocation of that cable.
- 4. With regard to Condition 5 the specific location and area of land required is to be to the satisfaction of the WAPC on the advice of the local government and Western Power.

Tony Evans Secretary

Western Australian Planning Commission

22 June 2009







## INTERESTS AND NOTIFICATIONS

|         |                     | INTERESTS AND IN                  | THICATIONS |                                  |                     |         |
|---------|---------------------|-----------------------------------|------------|----------------------------------|---------------------|---------|
| SUBJECT | PURPOSE             | STATUTORY REFERENCE               | ORIGIN     | LAND BURDENED                    | BENEFIT TO          | COMMENT |
|         |                     |                                   |            |                                  |                     |         |
|         |                     |                                   |            |                                  |                     |         |
| (33a)   | EA