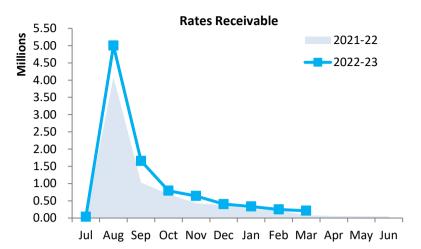

Outstanding rates are tracking well and have recovered 95.1% to date.

General debtor is \$28,517 with no major outstanding debts to follow up.

The monthly financial reports include the accompanying Local Government special purpose financial statements for the Shire of Lake Grace, which comprises the Statement of Financial Activity (by Statutory Reporting Program), a summary of significant accounting policies and other explanatory notes for the period ending 28 February 2023. The financial statements have been compiled to meet compliance with the Local Government Act 1995 and associated regulations.