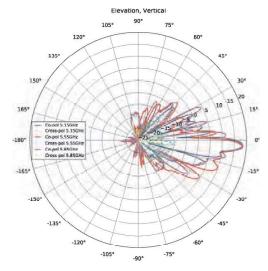

|  |
| Radome Material          | UV Protected ABS                                                                                                                                              |  |
| Operating Temp           | -40°C to 60°C (-40°F to 140°F)                                                                                                                                |  |
|                          |                                                                                                                                                               |  |

#### **ANTENNA PATTERNS**

Channel O Vertical Polarization Azimuth



Channel 1 Vertical Polarization Azimuth



Channel O Vertical Polarization Elevation



Channel 1 Vertical Polarization Elevation



#### **ANTENNA PATTERNS**

Channel 2 Vertical Polarization Azimuth



Channel 3 Vertical Polarization Azimuth



Channel 2 Vertical Polarization Elevation



Channel 3 Vertical Polarization Elevation





# 5.25 - 5.85 GHz High Performance Dual Pole Parabolic Reflector Antenna

High Performance Dual Pole Parabolic Reflector Antennas from Cambium Networks are well-suited for deployment with any of the sub-6 GHz PTP products. They are engineered to provide ETSI class 2/3 radiation pattern performance as well as excellent gain. Field-proven preassembled antennas and robust pole mounts ensure "set and forget" installation with minimal post installation maintenance. The included radome ensures robust and reliable performance under the most challeng