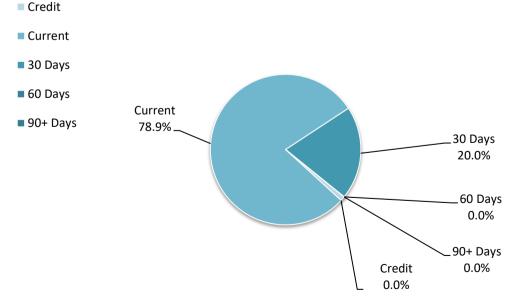

Outstanding rates are tracking well and have recovered 95.1% to date.

General debtor is \$28,517 with no major outstanding debts to follow up.

The monthly financial reports include the accompanying Local Government special purpose financial statements for the Shire of Lake Grace, which comprises the Statement of Financial Activity (by Statutory Reporting Program), a summary of significant accounting policies and other explanatory notes for the period ending 28 February 2023. The financial statements have been compiled to meet compliance with the Local Government Act 1995 and associated regulations.