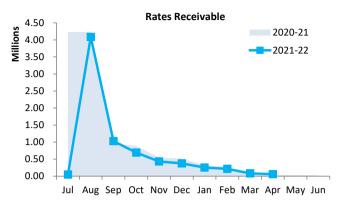

Cash at bank is similar to the corresponding period last year, an investment agreement for 2 term deposits with Bankwest is in place (total of \$6,508,205).

Outstanding rates is tracking well and have recovered 98.2% to date.