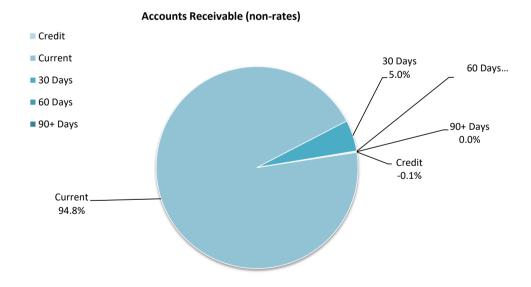

Cash at bank is similar to the corresponding period last year, an investment agreement for 2 term deposits with Bankwest is in place (total of \$6,508,205).

Outstanding rates is tracking well and have recovered 98.2% to date.

General debtor is \$116,463 with no major outstanding debts to follow up.

The monthly financial reports include the accompanying Local Government special purpose financial statements for the Shire of Lake Grace which comprises the Statement of Financial Activity (by Statutory Reporting Program), a summary of significant accounting policies and other explanatory notes for the period ending 31 March 2022. The financial statements have been compiled to meet compliance with the Local Government Act 1995 and associated regulations.