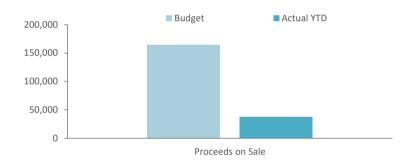

The capital program is below the target by \$3,306,754 (67.56%). Capital grants and contributions are down due to some of Local Roads & Community and Drought & Community projects are not yet initiated/finalised, funds will be recognised later in financial year. Payments for property, plant and equipment are below target as well due to slow-down in capital projects. This leads to Capital grants income decrease being offset by the reduction in payments for property, plant and equipment.