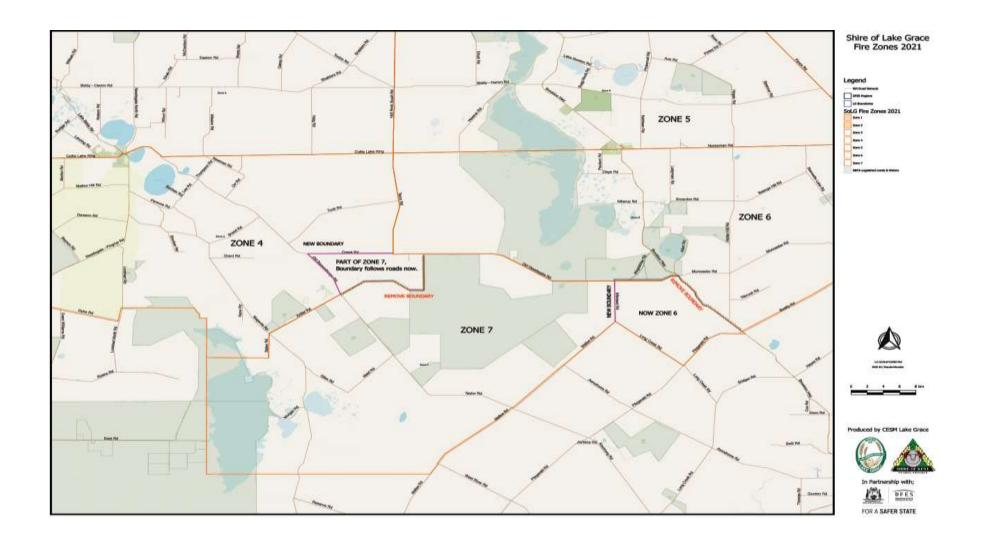

#### 14.4.3 SHIRE OF LAKE GRACE FIRE ZONE BOUNDARIES

| Applicant:              | Bush Fire Advisory Committee                     |
|-------------------------|--------------------------------------------------|
| File No.:               | 0181                                             |
| Attachments:            | Agreed Zone Boundary Changes as at 30 March 2022 |
| Author:                 | RRRose                                           |
|                         | Mrs Racelis Rose<br>Executive Assistant          |
| Disclosure of Interest: | Nil                                              |
| Date of Report:         | 11 April 2022                                    |
| Senior Officer:         | Q.                                               |
|                         | Mr Matt Castaldini                               |
|                         | Community & Emergency Services Manager           |

#### **Summary**

At the Bush Fire Advisory Committee meeting on 30 March 2022, the Shire Fire Zone Boundaries was discussed and the Committee agreed to change some boundaries to better align with roads that will improve communication and understanding by residents.

Council is now asked to **endorse** the boundary changes to the Shire of Lake Grace fire zone boundaries as indicated in the attached map. Once approved by the Council, publication to the Shire's website and normal channels as well as the Shire of Lake Grace Fire Management Notice 2022/2023.

## **RESOLUTION 13568**

Moved: Cr Chappell Seconded: Cr Lloyd

That Council endorse the changes to the Shire Fire Zone Boundaries to better align with roads that will improve communication and understanding by residents as recommended and approved by the Bush Fire Advisory Committee. The change is to take effect on 1<sup>st</sup> June 2022.