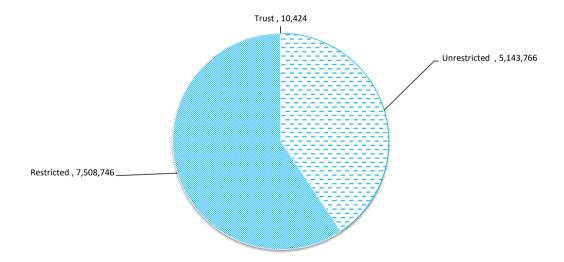

Cash at bank is similar to the corresponding period last year, an investment agreement for 2 term deposits with Bankwest is in place (total of \$6,508,205).

Outstanding rates is tracking well and have recovered 98.2% to date.