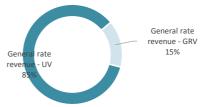

#### Comment

As at 31 March 2022, operating revenue over target by \$76,046 (1.13%) mostly due to Operating grants and Rates received earlier than budgeted. Interest earnings below target due to low interest rates. Fees and Charges are below budget along with other revenue.

The capital program is below the target by \$3,306,754 (67.56%). Capital grants and contributions are down due to some of Local Roads & Community and Drought & Community projects are not yet initiated/finalised, funds will be recognised later in financial year. Payments for property, plant and equipment are below target as well due to slow-down in capital projects. This leads to Capital grants income decrease being offset by the reduction in payments for property, plant and equipment.

Cash at bank is similar to the corresponding period last year, an investment agreement for 2 term deposits with Bankwest is in place (total of \$6,508,205).

Outstanding rates is tracking well and have recovered 98.2% to date.