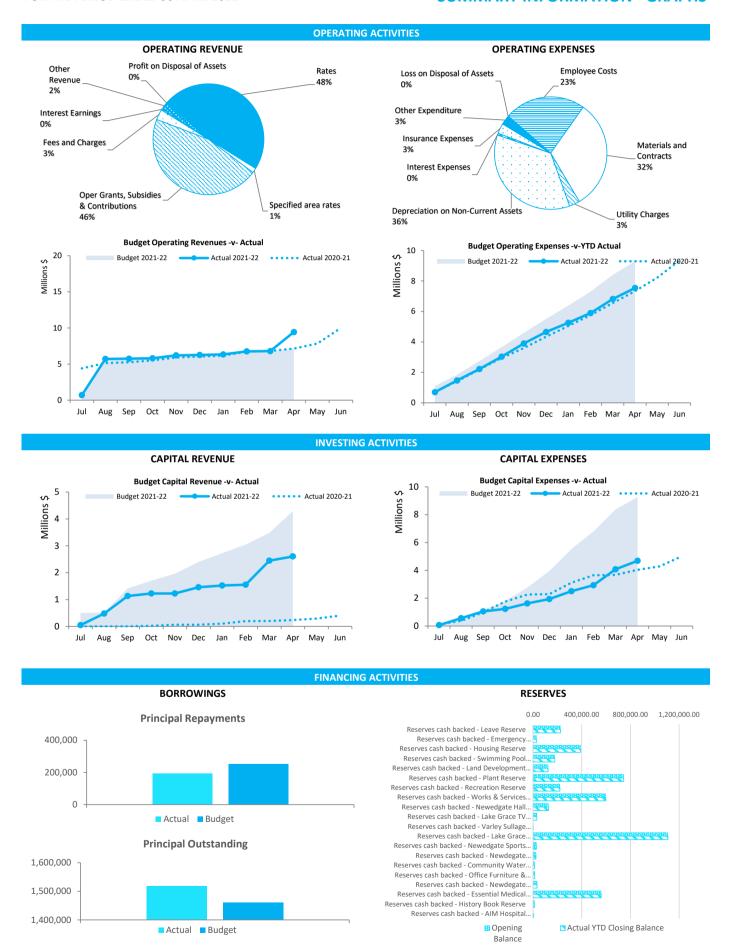

#### Comment

As at 31 March 2022, operating revenue over target by \$76,046 (1.13%) mostly due to Operating grants and Rates received earlier than budgeted. Interest earnings below target due to low interest rates. Fees and Charges are below budget along with other revenue.

Operating expenditure is under YTD budget by \$1,588,349 (18.89%) mainly due to Materials and contracts, employee and overhead costs down as well as utility charges. Depreciation and Insurance expenses on the other hand are slightly over the budget target.

The capital program is below the target by \$3,306,754 (67.56%). Capital grants and contributions are down due to some of Local Roads & Community and Drought & Community projects are not yet initiated/finalised, funds will be recognised later in financial year. Payments for property, plant and equipment are below target as well due to slow-down in capital projects. This leads to Capital grants income decrease being offset by the reduction in payments for property, plant and equipment.

Cash at bank is similar to the corresponding period last year, an investment agreement for 2 term deposits with Bankwest is in place (total of \$6,508,205).

Outstanding rates is tracking well and have recovered 98.2% to date.

General debtor is \$116,463 with no major outstanding debts to follow up.

The monthly financial reports include the accompanying Local Government special purpose financial statements for the Shire of Lake Grace which comprises the Statement of Financial Activity (by Statutory Reporting Program), a summary of significant accounting policies and other explanatory notes for the period ending 31 March 2022. The financial statements have been compiled to meet compliance with the Local Government Act 1995 and associated regulations.