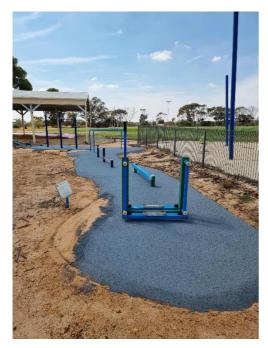

## 14.4.1 STAGE 2 DETAILED SITE INVESTIGATION LOT 13598 (RESERVE 21558) DUMBLEYUNG LAKE GRACE ROAD – PROPOSED LIONS WALK TRAIL SITE

| Applicant:              | 360 Environmental             |
|-------------------------|-------------------------------|
| File No.:               | 0067                          |
| Attachments:            | Executive Summary of Findings |
| Author:                 | Bung                          |
|                         | Mr Alan George                |
|                         | Chief Executive Officer       |
| Disclosure of Interest: | Nil                           |
| Date of Report:         | 13 April 2022                 |
| Senior Officer:         | Beng                          |
|                         | Mr Alan George                |
|                         | Chief Executive Officer       |

#### **Summary**

For Council to **receive** the report from 360 Environmental regarding further requirements requested by the Department of Water and Environmental Regulation (DWER) on the possible contamination of Lot 13598 Dumbleyung Lake Grace Road, Lake Grace WA.

#### Background

The Lake Grace Lions Club wish to construct a walk trail on Reserve 21558. On 2 October 2019, this site was classified as *Possibly Contaminated - Investigation Required*.

The site on which the Lions Club wishes to build the walkway is located on the western edge of Lake Grace, 8kms west of the town on the Dumbleyung, Lake Grace Road adjacent to the current rest area. The reserve was originally used as a sanitation disposal site many years ago. It was also believed to be used as a landfill site and there is evidence of rubbish and asbestos on it.

The report has now been sent to DWER for comments and future requirements for the area in question.

The results however, may be completely moot with regards to the Lions Club of Lake Grace's proposal to install a boardwalk. The land has now been identified for inclusion in the Southwest Native Title Settlement package and as such, will **not** be available in the foreseeable future.