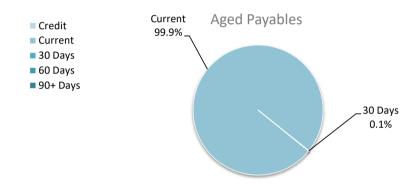

Cash at bank is similar to the corresponding period last year, an investment agreement for 2 term deposits with Bankwest is in place (total of \$6,508,205).

Outstanding rates is tracking well and have recovered 98.2% to date.