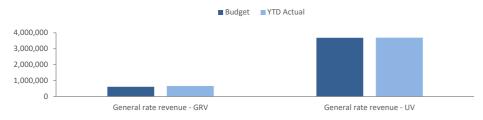

#### Comment

As at 31 March 2022, operating revenue over target by \$76,046 (1.13%) mostly due to Operating grants and Rates received earlier than budgeted. Interest earnings below target due to low interest rates. Fees and Charges are below budget along with other revenue.

The capital program is below the target by \$3,306,754 (67.56%). Capital grants and contributions are down due to some of Local Roads & Community and Drought & Community projects are not yet initiated/finalised, funds will be recognised later in financial year. Payments for property, plant and equipment are below target as well due to slow-down in capital projects. This leads to Capital grants income decrease being offset by the reduction in payments for property, plant and equipment.

Cash at bank is similar to the corresponding period last year, an investment agreement for 2 term deposits with Bankwest is in place (total of \$6,508,205).

Outstanding rates is tracking well and have recovered 98.2% to date.