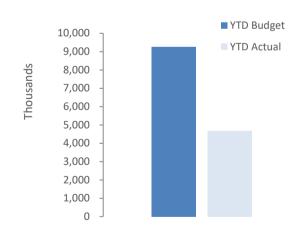

The capital program is below the target by \$3,306,754 (67.56%). Capital grants and contributions are down due to some of Local Roads & Community and Drought & Community projects are not yet initiated/finalised, funds will be recognised later in financial year. Payments for property, plant and equipment are below target as well due to slow-down in capital projects. This leads to Capital grants income decrease being offset by the reduction in payments for property, plant and equipment.