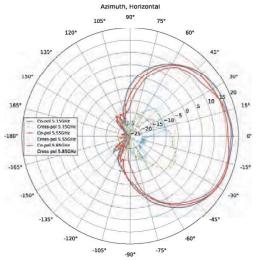

#### **ITEM 14.4.1 - Crisp Wireless**

# e**PMP**<sup>™</sup> 3000 Sector Antenna

Cambium Networks has deployed more than five million radios around the world achieving unparalleled degrees of scalability. Continuing the tradition of designing and manufacturing industry leading antenna solutions, the ePMP 3000 4X4 sector antenna encompasses all the key differentiations of the Cambium Antenna line and adds 4X4 Multi User MIMO Capability. Designed to work in 5 GHz spectrum and 90 degree coverage, the antenna is an integral part of the ePMP 3000 Access Point and allows for Multi User MIMO Operation.

#### **KEY DEPLOYMENT ADVANTAGES**

- **Frequency Re-use:** Designed for ABAB channel re-use (two channels covering four sectors), the sector antenna has a minimum 30 dB front to back ratio over a wide rear facing aperture.
- **Channel Flexibility:** Consistent gain from 4.9 to 6.0 GHz allows the operator to select a channel anywhere in the band and achieve the expected performance.
- **Consistent Coverage:** Excellent null fill capabilities of the antenna allow for broad geographical coverage within a sector even near the base of the tower and the edges of the sector.
- **Designed for the Installer:** Small, compact design, integrated ePMP radio mount and GPS antenna integration.
- **Predictable Performance:** The sector antenna is integrated into Cambium Networks LINKPlanner. The 3D model shows coverage at all elevations and across the azimuth.