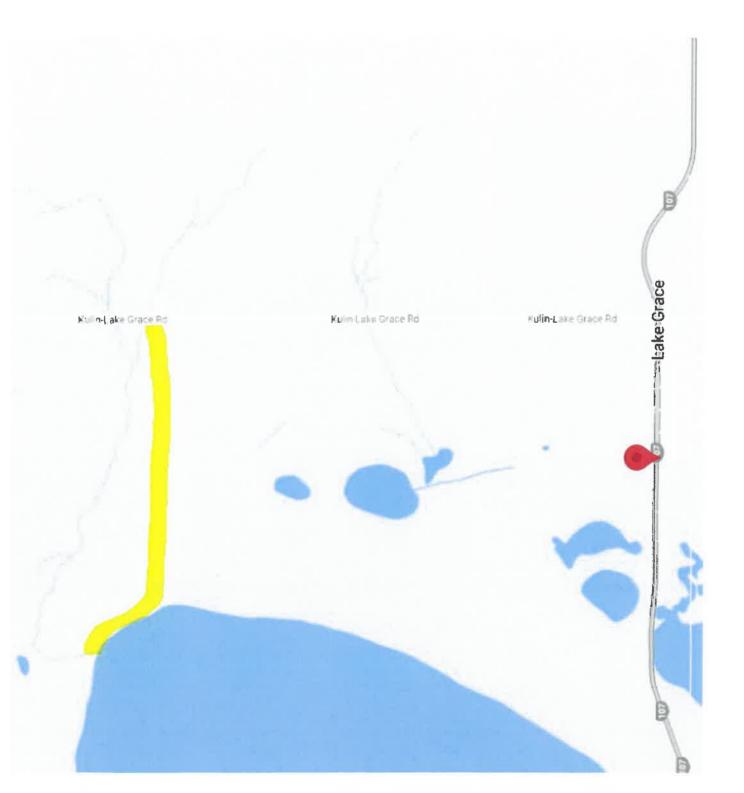

Hi Craig

We are writing to request to have Walker Road, 5km north of Lake Grace, closed:

- this road is used by us to access our private property on the north side of the road
- there have been instances of people going down this road and getting bogged where the road is washed out
- no-one else should need to go down this road as it only ends up in the salt lake!

Please advise what the process is to facilitate the road closure. In the meantime is it possible to have a "No Through Road" sign put up?

Kind regards Greg and Paula Carruthers 6697 Kulin-Lake Grace Road LAKE GRACE 6353