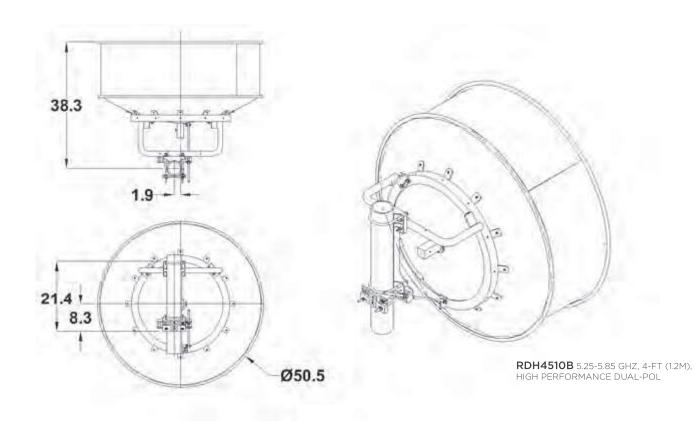

#### **ITEM 14.4.1 - Crisp Wireless**

# e**PMP**<sup>™</sup> 3000 Sector Antenna

Cambium Networks has deployed more than five million radios around the world achieving unparalleled degrees of scalability. Continuing the tradition of designing and manufacturing industry leading antenna solutions, the ePMP 3000 4X4 sector antenna encompasses all the key differentiations of the Cambium Antenna line and adds 4X4 Multi User MIMO Capability. Designed to work in 5 GHz spectrum and 90 degree coverage, the antenna is an integral part of the ePMP 3000 Access Point and allows for Multi User MIMO Operation.

#### **KEY DEPLOYMENT ADVANTAGES**

- **Frequency Re-use:** Designed for ABAB channel re-use (two channels covering four sectors), the sector antenna has a minimum 30 dB front to back ratio over a wide rear facing aperture.
- **Channel Flexibility:** Consistent gain from 4.9 to 6.0 GHz allows the operator to select a channel anywhere in the band and achieve the expected performance.
- **Consistent Coverage:** Excellent null fill capabilities of the antenna allow for broad geographical coverage within a sector even near the base of the tower and the edges of the sector.
- **Designed for the Installer:** Small, compact design, integrated ePMP radio mount and GPS antenna integration.
- **Predictable Performance:** The sector antenna is integrated into Cambium Networks LINKPlanner. The 3D model shows coverage at all elevations and across the azimuth.