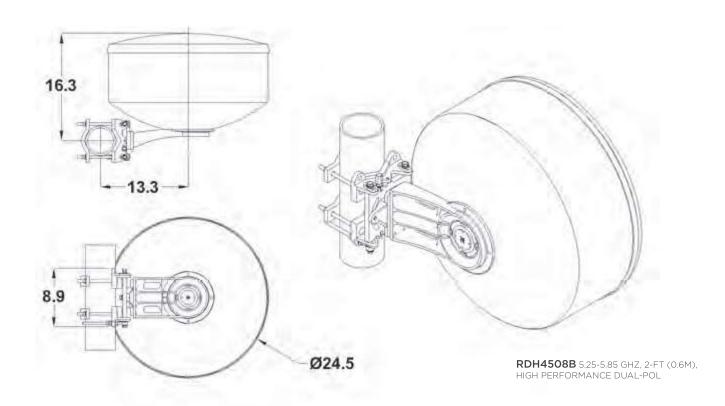

#### **ITEM 14.4.1 - Crisp Wireless**

# e**PMP**<sup>™</sup> 3000 Sector Antenna

Cambium Networks has deployed more than five million radios around the world achieving unparalleled degrees of scalability. Continuing the tradition of designing and manufacturing industry leading antenna solutions, the ePMP 3000 4X4 sector antenna encompasses all the key differentiations of the Cambium Antenna line and adds 4X4 Multi User MIMO Capability. Designed to work in 5 GHz spectrum and 90 degree coverage, the antenna is an integral part of the ePMP 3000 Access Point and allows for Multi User MIMO Operation.