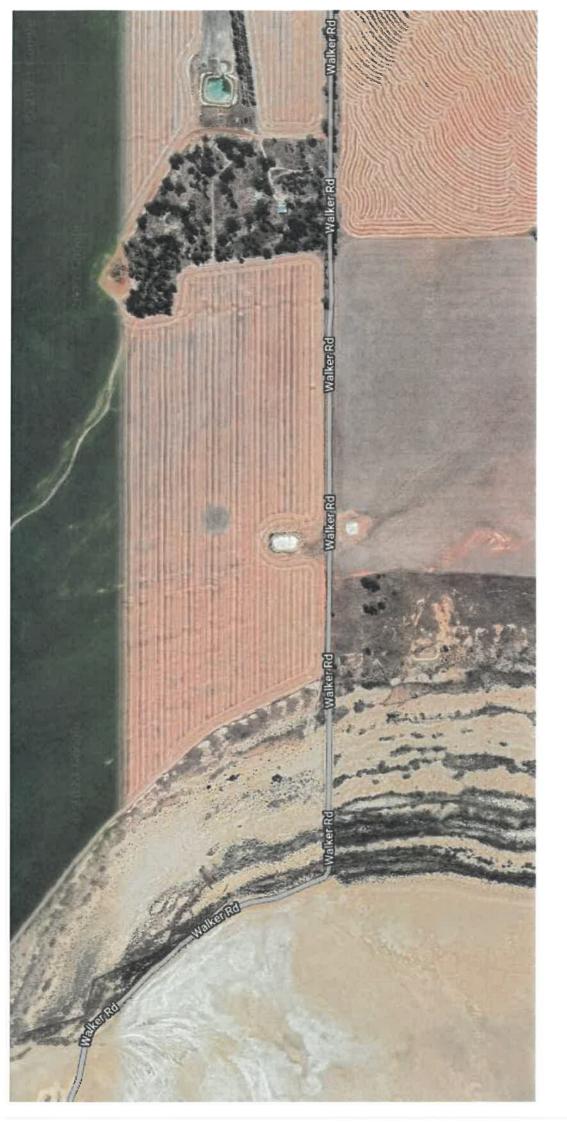

# e**PMP**<sup>™</sup> 3000 Sector Antenna

Cambium Networks has deployed more than five million radios around the world achieving unparalleled degrees of scalability. Continuing the tradition of designing and manufacturing industry leading antenna solutions, the ePMP 3000 4X4 sector antenna encompasses all the key differentiations of the Cambium Antenna line and adds 4X4 Multi User MIMO Capability. Designed to work in 5 GHz spectrum and 90 degree coverage, the antenna is an integral part of the ePMP 3000 Access Point and allows for Multi User MIMO Operation.

#### **KEY DEPLOYMENT ADVANTAGES**

- **Frequency Re-use:** Designed for ABAB channel re-use (two channels covering four sectors), the sector antenna has a minimum 30 dB front to back ratio over a wide rear facing aperture.
- **Channel Flexibility:** Consistent gain from 4.9 to 6.0 GHz allows the operator to select a channel anywhere in the band and achieve the expected performance.
- **Consistent Coverage:** Excellent null fill capabilities of the antenna allow for broad geographical coverage within a sector even near the base of the tower and the edges of the sector.
- **Designed for the Installer:** Small, compact design, integrated ePMP radio mount and GPS antenna integration.
- **Predictable Performance:** The sector antenna is integrated into Cambium Networks LINKPlanner. The 3D model shows coverage at all elevations and across the azimuth.