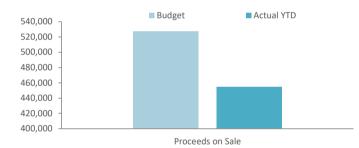

| 35,929 | 0        | 62,359   | 132,614  | 70,255     | 0        |
| 1392       | Construction - Bomag Road Roller - PROLC | 82,923   | 50,000   | 0      | (32,923) | 82,995   | 30,933   | 0          | (52,062) |
| 1408       | LG Depot - Volvo Loader - PLOD06         | 26,757   | 15,000   | 0      | (11,757) | 0        | 0        | 0          | 0        |
| 1409       | LG Depot - Coastmac Loader Trailer PTRA2 | 3,761    | 2,500    | 0      | (1,261)  | 0        | 0        | 0          | 0        |
| 1444       | Water Tanker - PTRA25                    | 0        | 0        | 0      | 0        | 25,780   | 30,983   | 5,202      | 0        |
|            |                                          | 495,946  | 526,954  | 80,864 | (49,856) | 346,266  | 454,395  | 171,328    | (63,198) |



## INVESTING ACTIVITIES NOTE 7 CAPITAL ACQUISITIONS

| Adopted                                                |           |            |            |                             |                        |  |  |  |  |  |  |
|--------------------------------------------------------|-----------|------------|------------|-----------------------------|------------------------|--|--|--|--|--|--|
| Capital acquisitions                                   | Budget    | YTD Budget | YTD Actual | Forecast 30 June<br>Closing | YTD Actual<br>Variance |  |  |  |  |  |  |
|                                                        | \$        | \$         | \$         |                             | \$                     |  |  |  |  |  |  |
| Land                                                   | 192,55