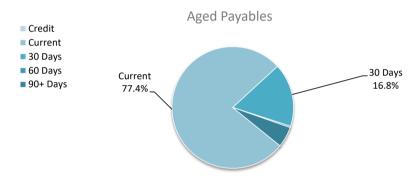

t Fund Liability                        |        | 10,934  |         |         |          | 10,934  |
| Total payables general outstanding          |        |         |         |         |          | 823,762 |

Amounts shown above include GST (where applicable)

### **KEY INFORMATION**

Trade and other payables represent liabilities for goods and services provided to the Shire prior to the end of the period that are unpaid and arise when the Shire becomes obliged to make future payments in respect of the purchase of these goods and services. The amounts are unsecured, are recognised as a current liability and are normally paid within 30 days of recognition. The carrying amounts of trade and other payables are considered to be the same as their fair values, due to their short-term nature.



## OPERATING ACTIVITIES NOTE 6 DISPOSAL OF ASSETS

|            |                                          |          |          | Budget |          |          |          | YTD Actual |          |
|------------|------------------------------------------|----------|----------|--------|----------|----------|----------|------------|----------|
|            |                                          | Net Book |          |        |          | Net Book |          |            |          |
| Asset Ref. | Asset description                        | Value    | Proceeds | Profit | (Loss)   | Value    | Proceeds | Profit     | (Loss)   |
|            |                                          | \$       | \$       | \$     | \$       | \$       | \$       | \$         | \$       |
|            | Pl