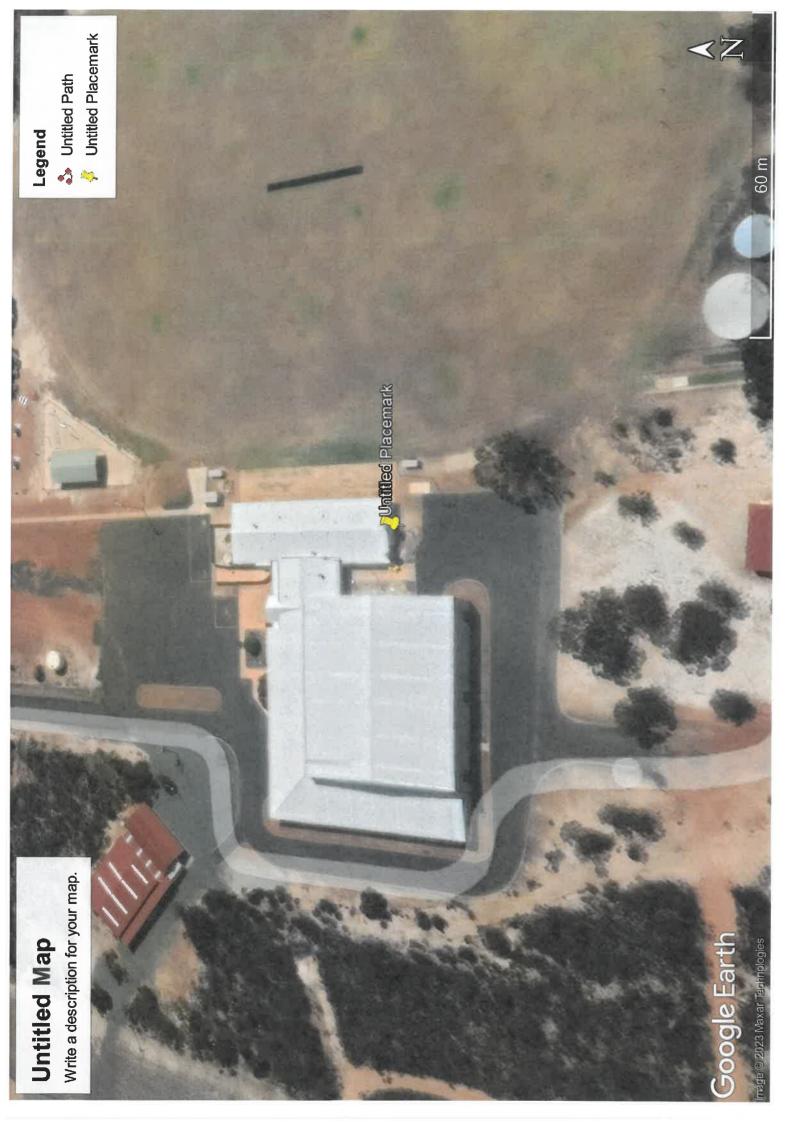

#### 14.4.1 Crisp Wireless – Access to Old Lake Grace TV/Radio Rebroadcasting Tower

| Applicant              | Leigh Ballard – Crisp Wireless           |
|------------------------|------------------------------------------|
| File No.               | 0197 / IE6773                            |
| Attachments            | 1.Product Information                    |
|                        | 2.Location                               |
|                        | 3.Coverage Map                           |
| Author                 | Mr Alan George – Chief Executive Officer |
| Disclosure of Interest | Nil                                      |
| Date of Report         | 5 April 2023                             |
| Senior Officer         | Mr Alan George – Chief Executive Officer |

#### <u>Comment</u>

Crisp Wireless currently has its network live near to Lake Grace and is looking for somewhere in town to be able to offer the service to houses and businesses in town.

Crisp Wireless is seeking permission to access the old TV rebroadcasting tower in Dewar St on which to locate a dish for backhaul and one Omni access point. The tower is currently only used for the rebroadcasting of radio.