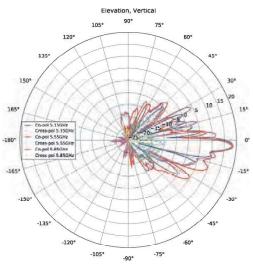

#### **ITEM 14.4.1 - Crisp Wireless**

# e**PMP**<sup>™</sup> 3000 Sector Antenna

Cambium Networks has deployed more than five million radios around the world achieving unparalleled degrees of scalability. Continuing the tradition of designing and manufacturing industry leading antenna solutions, the ePMP 3000 4X4 sector antenna encompasses all the key differentiations of the Cambium Antenna line and adds 4X4 Multi User MIMO Capability. Designed to work in 5 GHz spectrum and 90 degree coverage, the antenna is an integral part of the ePMP 3000 Access Point and allows for Multi User MIMO Operation.

#### **KEY DEPLOYMENT ADVANTAGES**

- **Frequency Re-use:** Designed for ABAB channel re-use (two channels covering four sectors), the sector antenna has a minimum 30 dB front to back ratio over a wide rear facing aperture.
- **Channel Flexibility:** Consistent gain from 4.9 to 6.0 GHz allows the operator to select a channel anywhere in the band and achieve the expected performance.
- **Consistent Coverage:** Excellent null fill capabilities of the antenna allow for broad geographical coverage within a sector even near the base of the tower and the edges of the sector.
- **Designed for the Installer:** Small, compact design, integrated ePMP radio mount and GPS antenna integration.
- **Predictable Performance:** The sector antenna is integrated into Cambium Networks LINKPlanner. The 3D model shows coverage at all elevations and across the azimuth.