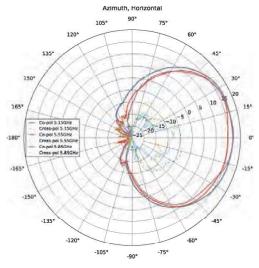

#### **ITEM 14.4.1 - Crisp Wireless**

# e**PMP**<sup>™</sup> 3000 Sector Antenna

Cambium Networks has deployed more than five million radios around the world achieving unparalleled degrees of scalability. Continuing the tradition of designing and manufacturing industry leading antenna solutions, the ePMP 3000 4X4 sector antenna encompasses all the key differentiations of the Cambium Antenna line and adds 4X4 Multi User MIMO Capability. Designed to work in 5 GHz spectrum and 90 degree coverage, the antenna is an integral part of the ePMP 3000 Access Point and allows for Multi User MIMO Operation.

#### **KEY DEPLOYMENT ADVANTAGES**

- **Frequency Re-use:** Designed for ABAB channel re-use (two channels covering four sectors), the sector antenna has a minimum 30 dB front to back ratio over a wide rear facing aperture.
- **Channel Flexibility:** Consistent gain from 4.9 to 6.0 GHz allows the operator to select a channel anywhere in the band and achieve the expected performance.
- **Consistent Coverage:** Excellent null fill capabilities of the antenna allow for broad geographical coverage within a sector even near the base of the tower and the edges of the sector.
- **Designed for the Installer:** Small, compact design, integrated ePMP radio mount and GPS antenna integration.
- **Predictable Performance:** The sector antenna is integrated into Cambium Networks LINKPlanner. The 3D model shows coverage at all elevations and across the azimuth.