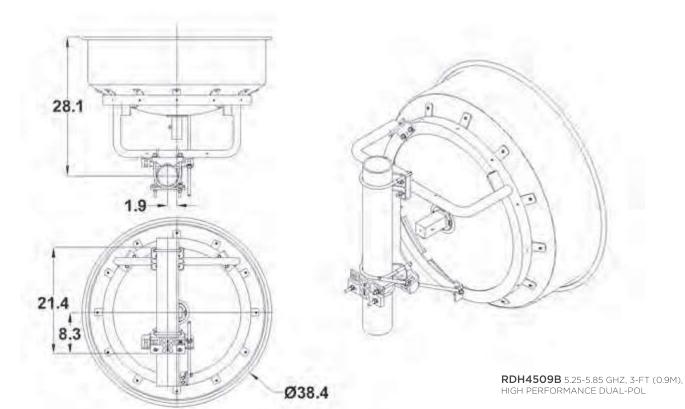

#### **ITEM 14.4.1 - Crisp Wireless**

# e**PMP**<sup>™</sup> 3000 Sector Antenna

Cambium Networks has deployed more than five million radios around the world achieving unparalleled degrees of scalability. Continuing the tradition of designing and manufacturing industry leading antenna solutions, the ePMP 3000 4X4 sector antenna encompasses all the key differentiations of the Cambium Antenna line and adds 4X4 Multi User MIMO Capability. Designed to work in 5 GHz spectrum and 90 degree coverage, the antenna is an integral part of the ePMP 3000 Access Point and allows for Multi User MIMO Operation.