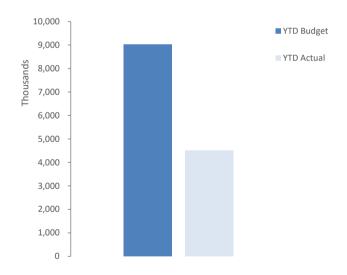

. Where acquired at no cost the asset is initially recognise at fair value. Assets held at cost are depreciated and assessed for impairment annually.

Initial recognition and measurement between

mandatory revaluation dates for assets held at fair value In relation to this initial measurement, cost is determined as the fair value of the assets given as consideration plus costs incidental to the acquisition. For assets acquired at zero cost or otherwise significantly less than fair value, cost is determined as fair value at the date of acquisition. The cost of non-current assets constructed by the Shire includes the cost of all materials used in construction, direct labour on the project and an appropriate proportion of variable and fixed overheads.

**Payments for Capital Acquisitions** 



Adopted

Capital expenditure total Level of completion indicators Dh 0% 20% 40%

Percentage Year to Date Actual to Annual Budget expenditure where the expenditure over budget highlighted in red.

80% 100%

Over 100%

60%

Level of completion indicator, please see table at the end of this note for further detail.

|   |                                        | or, please see table at the end of this note for further detail.                                            |                             |                            |                            | Variance         |
|---|----------------------------------------|-------------------------------------------------------------------------------------------------------------|-----------------------------|----------------------------|----