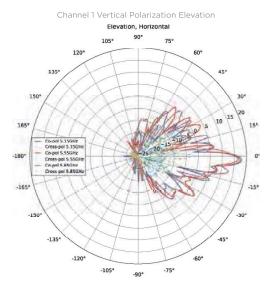

#### **ITEM 14.4.1 - Crisp Wireless**

# e**PMP**<sup>™</sup> 3000 Sector Antenna

Cambium Networks has deployed more than five million radios around the world achieving unparalleled degrees of scalability. Continuing the tradition of designing and manufacturing industry leading antenna solutions, the ePMP 3000 4X4 sector antenna encompasses all the key differentiations of the Cambium Antenna line and adds 4X4 Multi User MIMO Capability. Designed to work in 5 GHz spectrum and 90 degree coverage, the antenna is an integral part of the ePMP 3000 Access Point and allows for Multi User MIMO Operation.

#### **KEY DEPLOYMENT ADVANTAGES**

- **Frequency Re-use:** Designed for ABAB channel re-use (two channels covering four sectors), the sector antenna has a minimum 30 dB front to back ratio over a wide rear facing aperture.
- **Channel Flexibility:** Consistent gain from 4.9 to 6.0 GHz allows the operator to select a channel anywhere in the band and achieve the expected performance.
- **Consistent Coverage:** Excellent null fill capabilities of the antenna allow for broad geographical coverage within a sector even near the base of the tower and the edges of the sector.
- **Designed for the Installer:** Small, compact design, integrated ePMP radio mount and GPS antenna integration.
- **Predictable Performance:** The sector antenna is integrated into Cambium Networks LINKPlanner. The 3D model shows coverage at all elevations and across the azimuth.