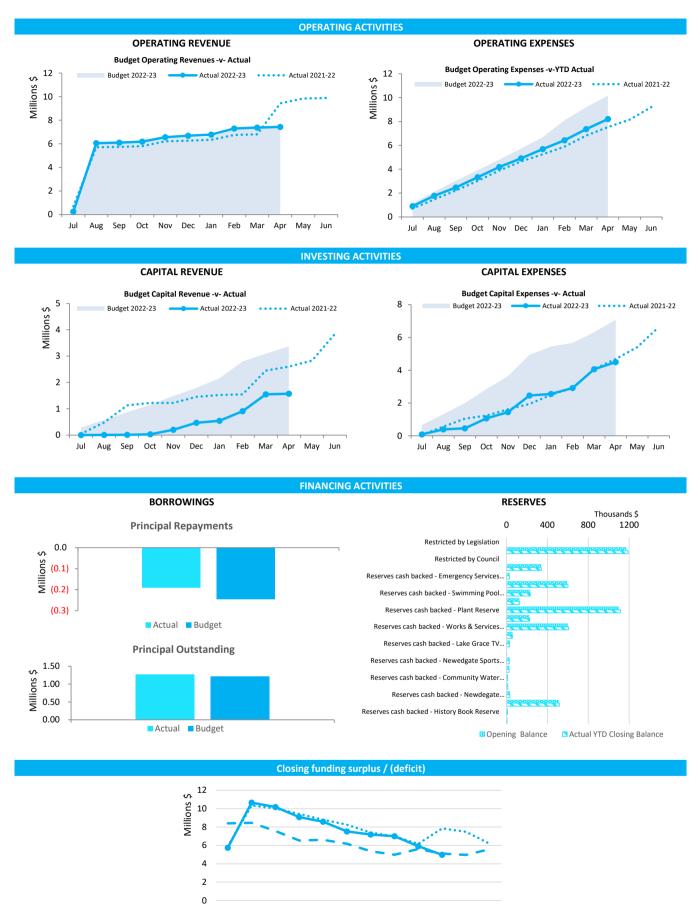

#### **Comment**

As at 31 March 2023, operating revenue is over the target by \$91,950 (1.26%). Profit on disposal of assets over the budget due to the sale of two Mack trucks and DCEO vehicles higher than expected.

Operating expenditure is under YTD budget by \$1,839,879 (20.00%) mainly due to Materials and contracts being down as a consequence of delay in operating jobs. Employee costs are slightly under budget due to vacancies in works and services. On the other hand, Loss on disposal of assets over the budget target due to sale of Bomag Roller below the expected price.

The capital program is below the target by \$720,349 (22.25%). The bulk of "Local Roads & Community" and "Drought & Community" projects are not yet initiated/finalised, funds will be recognised later in the financial year. Payments for property, plant and equipment are below target as well due to the portion of Capital projects not being initiated as yet (52%) or in an early stage of completion. This leads to Capital grants income decrease being offset by the reduction in payments for property, plant and equipment.

Cash at bank is similar to the corresponding period last year, an investment agreement for 2 term deposits with Commonwealth Bank is in place for \$7,087,830, along with Overnight Cash Deposit with WA Treasury Corporation for \$4,497,088.

Outstanding rates are tracking well and have recovered 95.8% to date.

General debtor is \$124,932 with no major outstanding debts to follow up.

The monthly financial reports include the accompanying Local Government special purpose financial statements for the Shire of Lake Grace, which comprises the Statement of Financial Activity (by Statutory Reporting Program), a summary of significant accounting policies and other explanatory notes for the period ending 31 March 2023. The financial statements have been compiled to meet compliance with the Local Government Act 1995 and associated regulations.