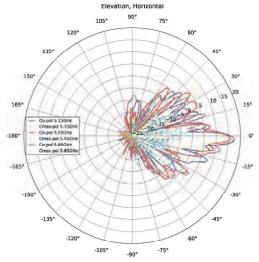

#### **ITEM 14.4.1 - Crisp Wireless**

# e**PMP**<sup>™</sup> 3000 Sector Antenna

Cambium Networks has deployed more than five million radios around the world achieving unparalleled degrees of scalability. Continuing the tradition of designing and manufacturing industry leading antenna solutions, the ePMP 3000 4X4 sector antenna encompasses all the key differentiations of the Cambium Antenna line and adds 4X4 Multi User MIMO Capability. Designed to work in 5 GHz spectrum and 90 degree coverage, the antenna is an integral part of the ePMP 3000 Access Point and allows for Multi User MIMO Operation.

#### **KEY DEPLOYMENT ADVANTAGES**

- **Frequency Re-use:** Designed for ABAB channel re-use (two channels covering four sectors), the sector antenna has a minimum 30 dB front to back ratio over a wide rear facing aperture.
- **Channel Flexibility:** Consistent gain from 4.9 to 6.0 GHz allows the operator to select a channel anywhere in the band and achieve the expected performance.
- **Consistent Coverage:** Excellent null fill capabilities of the antenna allow for broad geographical coverage within a sector even near the base of the tower and the edges of the sector.
- **Designed for the Installer:** Small, compact design, integrated ePMP radio mount and GPS antenna integration.
- **Predictable Performance:** The sector antenna is integrated into Cambium Networks LINKPlanner. The 3D model shows coverage at all elevations and across the azimuth.