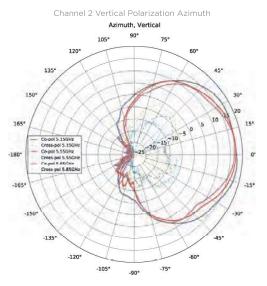

#### **ITEM 14.4.1 - Crisp Wireless**

# e**PMP**<sup>™</sup> 3000 Sector Antenna

Cambium Networks has deployed more than five million radios around the world achieving unparalleled degrees of scalability. Continuing the tradition of designing and manufacturing industry leading antenna solutions, the ePMP 3000 4X4 sector antenna encompasses all the key differentiations of the Cambium Antenna line and adds 4X4 Multi User MIMO Capability. Designed to work in 5 GHz spectrum and 90 degree coverage, the antenna is an integral part of the ePMP 3000 Access Point and allows for Multi User MIMO Operation.

#### **KEY DEPLOYMENT ADVANTAGES**

- **Frequency Re-use:** Designed for ABAB channel re-use (two channels covering four sectors), the sector antenna has a minimum 30 dB front to back ratio over a wide rear facing aperture.
- **Channel Flexibility:** Consistent gain from 4.9 to 6.0 GHz allows the operator to select a channel anywhere in the band and achieve the expected performance.
- **Consistent Coverage:** Excellent null fill capabilities of the antenna allow for broad geographical coverage within a sector even near the base of the tower and the edges of the sector.
- **Designed for the Installer:** Small, compact design, integrated ePMP radio mount and GPS antenna integration.
- **Predictable Performance:** The sector antenna is integrated into Cambium Networks LINKPlanner. The 3D model shows coverage at all elevations and across the azimuth.