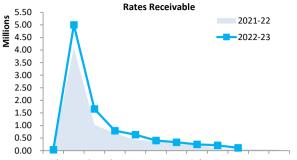

Outstanding rates are tracking well and have recovered 95.8% to date.

General debtor is \$124,932 with no major outstanding debts to follow up.

The monthly financial reports include the accompanying Local Government special purpose financial statements for the Shire of Lake Grace, which comprises the Statement of Financial Activity (by Statutory Reporting Program), a summary of significant accounting policies and other explanatory notes for the period ending 31 March 2023. The financial statements have been compiled to meet compliance with the Local Government Act 1995 and associated regulations.