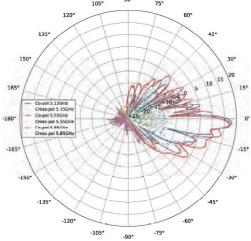

#### **ITEM 14.4.1 - Crisp Wireless**

# e**PMP**<sup>™</sup> 3000 Sector Antenna

Cambium Networks has deployed more than five million radios around the world achieving unparalleled degrees of scalability. Continuing the tradition of designing and manufacturing industry leading antenna solutions, the ePMP 3000 4X4 sector antenna encompasses all the key differentiations of the Cambium Antenna line and adds 4X4 Multi User MIMO Capability. Designed to work in 5 GHz spectrum and 90 degree coverage, the antenna is an integral part of the ePMP 3000 Access Point and allows for Multi User MIMO Operation.

#### **KEY DEPLOYMENT ADVANTAGES**

- **Frequency Re-use:** Designed for ABAB channel re-use (two channels covering four sectors), the sector antenna has a minimum 30 dB front to back ratio over a wide rear facing aperture.
- **Channel Flexibility:** Consistent gain from 4.9 to 6.0 GHz allows the operator to select a channel anywhere in the band and achieve the expected performance.
- **Consistent Coverage:** Excellent null fill capabilities of the antenna allow for broad geographical coverage within a sector even near the base of the tower and the edges of the sector.
- **Designed for the Installer:** Small, compact design, integrated ePMP radio mount and GPS antenna integration.
- **Predictable Performance:** The sector antenna is integrated into Cambium Networks LINKPlanner. The 3D model shows coverage at all elevations and across the azimuth.