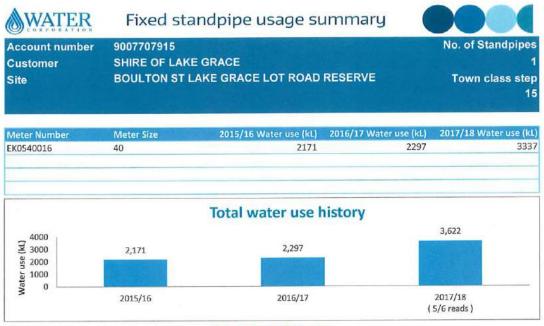

The table below shows the water usage billed through the electronic swipe cards on the fixed standpipes against the water usage billed by Water Corporation for the water consumption at that site.

| Standpipe               | Water Corp<br>Account # | Standpipe<br>16/17<br>Usage<br>Billed (kL) | Water<br>Corporation<br>16/17 (kL)<br>Billed | Standpipes<br>16/17 not<br>Recovered |
|-------------------------|-------------------------|--------------------------------------------|----------------------------------------------|--------------------------------------|
| North Lake Grace        | 9007807297              | 999.01                                     | 2,583.00                                     | 1,583.99                             |
| Mallee Hill Rd          | 9007807692              | 0.30                                       | 4.00                                         | 3.70                                 |
| Newdegate Town          | 9007733531              | 777.39                                     | 1,606.00                                     | 828.61                               |
| Biddy Camm-Mission Rd   | 9011645534              | 0.00                                       | 118.00                                       | 118.00                               |
| Biddy Camm-North NGT Rd | 9015891724              | 111.20                                     | 155.00                                       | 43.80                                |
| Burngup South Rd        | 9011860138              | 296.30                                     | 398.00                                       | 101.70                               |
| Gimbel Rd               | 9007807318              | 191.27                                     | 0.00                                         | -191.27                              |
| Jarring South Rd        | 9011860090              | 72.70                                      | 167.00                                       | 94.30                                |
| Lake Biddy-Rodger Rd    | 9011860146              | 0.00                                       | 276.00                                       | 276.00                               |
| Mordetta Rd             | 9015200049              | 243.60                                     | 339.00                                       | 95.40                                |
| Newman Rd               | 9011860111              | 171.60                                     | 426.00                                       | 254.40                               |
| Varley Town             | 9007780311              | 0.20                                       | 0.00                                         | -0.20                                |
| Lake Grace Town         | 9007707915              | 1,029.10                                   | 2,297.00                                     | 1,267.90                             |
|                         |                         | 3,892.67                                   | 8,369.00                                     | 4,476.33                             |

Fixed standpipe 9007704220 located on Boulton Street, which is used for the washing of trucks would not be deemed a community use. With the current usage, there is no avenue for recovery of these expenses. We have currently been billed \$1,893 this year for use of this service. Water Corporation have estimated the cost for 2018/19 to be \$2,052. Given the condition of this location it may be an opportune time to disconnect this service prior to 01 July 2018.

It can be seen that the fixed standpipes located at North Lake Grace (Kulin-Lake Grace Rd), Maley Street Newdegate and Boulton Street Lake Grace will have significant increases in consumption charges. A significant portion of this water consumption would be for commercial use. This includes CBH Group, who have access to water in both Newdegate and Lake Grace.

A suggestion made by Water Corporation was that given we have access to the non-potable water at the Water Corporation dam, we could locate an electronic standpipe at the dam and allow commercial use of the non-potable supply as this is not charged at the same rates as commercial use of potable water. Given this, the standpipe located on Boulton Street could be relocated to the entry of the Water Corporation Dam.

If the Boulton Street fixed standpipe was relocated, alternate sources of potable water can be obtained from North Lake Grace (9007807297), Mallee Hill (9007807692) both site are approximately 15 kilometres from the Lake Grace townsite. Further investigation would be needed to ascertain the cost of this relocation proposal.