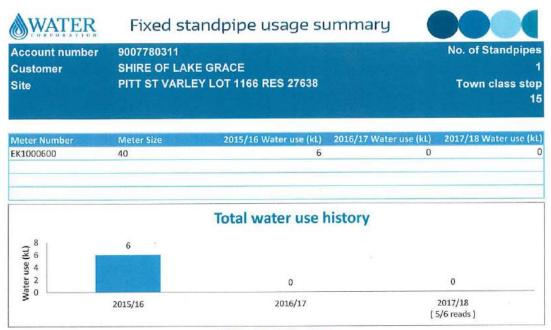

It is noted that the Varley Standpipe has been used only by the Shire of Lake Grace since 2016, with the exception of one other user and our electronic record shows that no water was taken. It is recommended that this Standpipe becomes a Local Authority Standpipe and we pay only for what water we use, there is no service charge associated.

#### Financial Implications

The table below identifies the history and proposed new charges, if no changes are made, or the new charges if the standpipe becomes a Local Authority Standpipe.

| Account    | Meter | Standpipe      | 2015/16     | 2016/17     | 2017/18     | 2018/19     | 2018/19         |
|------------|-------|----------------|-------------|-------------|-------------|-------------|-----------------|
| Number     | Size  | Location       |             |             | YTD         | Estimated   | LA<br>Standpipe |
| 9015891724 | 20    | Lake Biddy Rd  | 215.90      | 349.68      | 7.17        | 273.01      | 7.60            |
| 9015200049 | 25    | Mordetta Rd    | 849.98      | 1,114.26    | 1,682.76    | 1,780.74    | 1,515.33        |
| 9011860146 | 50    | Lake Biddy Rd  | 828.19      | 813.76      | 764.97      | 3,605.18    | 590.42          |
| 9011860138 | 50    | Burngup Rd     | 1,224.51    | 1,007.71    | 803.24      | 3,738.83    | 630.97          |
| 9011860111 | 50    | Newman Rd      | 285.06      | 1,197.28    | 212.65      | 1,675.64    | 5.07            |
| 9011860090 | 50    | Dumble-LG Rd   | 649.75      | 612.99      | 394.37      | 2,310.46    | 197.65          |
| 9011645534 | 20    | Biddy-Camm Rd  | 757.03      | 500.19      | 298.73      | 361.70      | 96.29           |
| 9007807692 | 50    | Mallee Hill Rd | 432.60      | 245.26      | 643.03      | 3,179.18    | 461.19          |
| 9007807318 | 50    | Mordetta Rd    | 226.07      | 236.23      | 831.57      | 2,871.59    | 613.23          |
| 9007807297 | 50    | Kulin-LG Rd    | 4,025.52    | 6,401.78    | 5,236.15    | 19,225.29   | 5,329.00        |
| 9007780311 | 40    | Pitt St        | 232.34      | 242.51      | 207.87      | 1,061.73    | 0.00            |
| 9007733531 | 50    | Maley St       | 6,286.84    | 3,962.15    | 3,641.92    | 13,653.84   | 3,638.82        |
| 9007707915 | 40    | Boulton St     | 4,447.74    | 5,563.92    | 8,186.63    | 28,935.69   | 8,455.96        |
| 9007704220 | 25    | Boulton St     | 1,738.31    | 2,556.23    | 1,893.53    | 2,051.88    | 1,786.47        |
|            |       |                | \$22,199.84 | \$24,803.95 | \$24,804.59 | \$84,724.76 | \$23,328.00     |