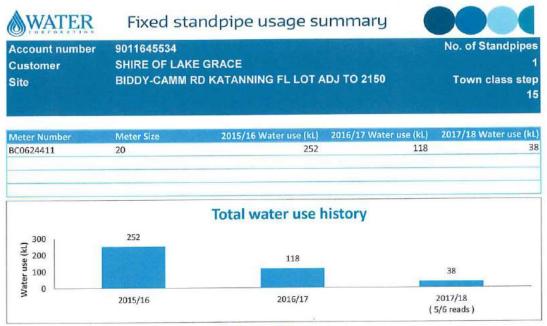

#### Financial Implications

The table below identifies the history and proposed new charges, if no changes are made, or the new charges if the standpipe becomes a Local Authority Standpipe.

| Account    | Meter | Standpipe      | 2015/16     | 2016/17     | 2017/18     | 2018/19     | 2018/19         |
|------------|-------|----------------|-------------|-------------|-------------|-------------|-----------------|
| Number     | Size  | Location       |             |             | YTD         | Estimated   | LA<br>Standpipe |
| 9015891724 | 20    | Lake Biddy Rd  | 215.90      | 349.68      | 7.17        | 273.01      | 7.60            |
| 9015200049 | 25    | Mordetta Rd    | 849.98      | 1,114.26    | 1,682.76    | 1,780.74    | 1,515.33        |
| 9011860146 | 50    | Lake Biddy Rd  | 828.19      | 813.76      | 764.97      | 3,605.18    | 590.42          |
| 9011860138 | 50    | Burngup Rd     | 1,224.51    | 1,007.71    | 803.24      | 3,738.83    | 630.97          |
| 9011860111 | 50    | Newman Rd      | 285.06      | 1,197.28    | 212.65      | 1,675.64    | 5.07            |
| 9011860090 | 50    | Dumble-LG Rd   | 649.75      | 612.99      | 394.37      | 2,310.46    | 197.65          |
| 9011645534 | 20    | Biddy-Camm Rd  | 757.03      | 500.19      | 298.73      | 361.70      | 96.29           |
| 9007807692 | 50    | Mallee Hill Rd | 432.60      | 245.26      | 643.03      | 3,179.18    | 461.19          |
| 9007807318 | 50    | Mordetta Rd    | 226.07      | 236.23      | 831.57      | 2,871.59    | 613.23          |
| 9007807297 | 50    | Kulin-LG Rd    | 4,025.52    | 6,401.78    | 5,236.15    | 19,225.29   | 5,329.00        |
| 9007780311 | 40    | Pitt St        | 232.34      | 242.51      | 207.87      | 1,061.73    | 0.00            |
| 9007733531 | 50    | Maley St       | 6,286.84    | 3,962.15    | 3,641.92    | 13,653.84   | 3,638.82        |
| 9007707915 | 40    | Boulton St     | 4,447.74    | 5,563.92    | 8,186.63    | 28,935.69   | 8,455.96        |
| 9007704220 | 25    | Boulton St     | 1,738.31    | 2,556.23    | 1,893.53    | 2,051.88    | 1,786.47        |
|            |       |                | \$22,199.84 | \$24,803.95 | \$24,804.59 | \$84,724.76 | \$23,328.00     |