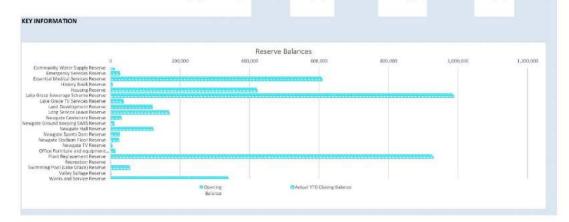

Lake Grace) Reserve      | 54,814    | 628      | 243             | 0                 | 0                | 0                | (                | 55,442                | 55,057          |
| Valley Sullage Reserve                  | 1,624     | 19       | 7               | 0                 | 0                | 0                |                  | 1,643                 | 1,631           |
| Works and Service Reserve               | 337,571   | 3,866    | 1,497           | 50,000            | 0                | 0                |                  | 391,437               | 339,068         |
| *************************************** | 3,929,074 | 45,000   | 17,425          | 1,008,000         | 0                | (3,524)          |                  | 4,978,550             | 3,946,499       |



# NOTES TO THE STATEMENT OF FINANCIAL ACTIVITY FOR THE PERIOD ENDED 30 SEPTEMBER 2018

NOTE 10 GRANTS AND CONTRIBUTIONS

#### **Grants and Contributions**

| Grant Provider                                       | Adopted B | udget     | YTD     | Annual        | Budget            |                       | YTD Actual     |
|------------------------------------------------------|-----------|-----------|---------|---------------|-------------------|-----------------------|----------------|
|                                                      | Operating | Capital   | Budget  | Budget<br>(d) | Variations<br>(e) | Expected<br>(d)+(e)   | Revenue<br>(b) |
|                                                      | \$        | \$        | \$      | - Alexander   | - Shookes         | and the sec