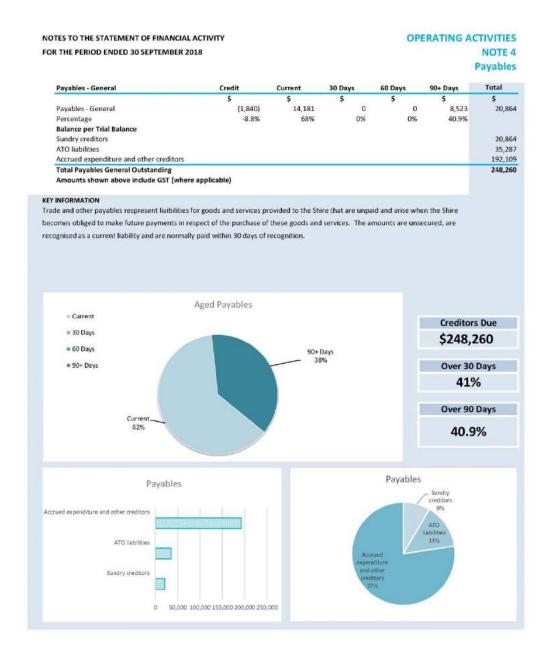

90+ Days | irrent assets. Colle | ctability of trade | Debtors<br>\$144,4                      |         |
| ousiness. Receivables expected to<br>and other receivables is reviewed<br>they will not be collectible.  Rate                                       | be collected within 1:<br>on an ongoing basis. (<br>s Receivable | 2 months of the end of<br>Debts that are known to<br>2017-18 | the reporting period are classified as current asset to be uncollectible are written off when identified.  Accounts Rece Current 30 Days                      | ets. All other receivable<br>. An allowance for dou | es are classified as non-ci<br>btful debts is raised whe             | irrent assets. Colle | ctability of trade | 750000000000000000000000000000000000000 | 14      |





Over 90 Days 64.1%

82%





# NOTES TO THE STATEMENT OF FINANCIAL ACTIVITY FOR THE PERIOD ENDED 30 SEPTEMBER 2018

# **OPERATING ACTIVITIES DISPOSAL OF ASSETS**

|            |                               |          |          | Budget |          |          |          | YTD Actual |        |
|------------|-------------------------------|----------|----------|--------|----------|----------|----------|------------|--------|
|            |                               | Net Book |          |        |          | Net Book |          |            |        |
| Asset Ref. | Asset Description             | Value    | Proceeds | Profit | (Loss)   | Value    | Proceeds | Profit     | (Loss) |
|            |                               | \$       | \$       | 5      | 5        | \$       | 5        | 5          | 5