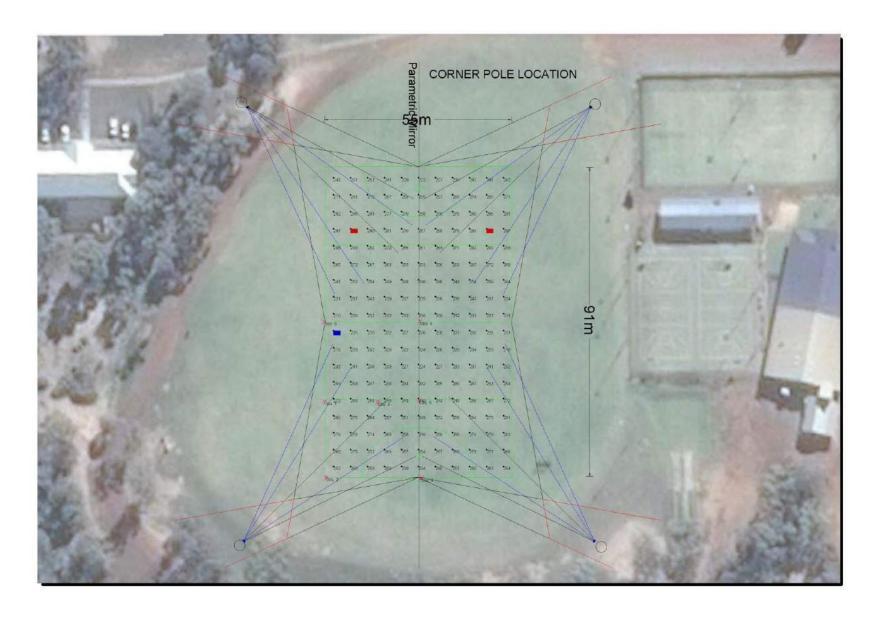

t for the new poles, thank you.

## Kind Regards

Cheryl Chappell
Community Service Officer

# Shire of Lake Grace

Address: 1 Bishop Street, Lake Grace WA 6353 Postal Address: PO Box SO Lake Grace WA 6353

Phone: (08) 9890 2500 Fax: (08) 9890 2599

Website: www.lakegrace.wa.gov.au

## Disclaimer by the Shire of Lake Grace

This email and any attachments are confidential and may contain legally privileged and/or copyright material. You should not read, copy, use or disclose any of the information contained in this email without authorisation. If you have received it in error, please contact us at once by return email and then delete both emails. There is no warranty that this email is error or virus free.

This email is intended for the named recipient only. The information it contains





11/10/2018

Advantages of LED Lights - The Lightbulb Co.

# ULTIMATE LED GUIDE (//WWW.THELIGHTBULB.CO.UK/RESOURCES/CATEGORY/ULTIMATE-LED-GUIDE/)

# ADVANTAGES OF LED LIGHTS



(//www.thelightbulb.co.uk/resources/wp-content/uploads/2017/10/ultimate-guide-led-lights-advantages-leds-3.jpg)

LEDs offer several advantages over traditional light bulbs, building on the best parts of their predecessors while leaving their inefficiencies behind. Here's what LEDs have to offer and what makes them so beneficial:

# 1. LONG LIFE

The components of an LED and the way that they generate light significantly extend the lifespan of these bulbs. Where other bulbs' lifespans are shortened through both proper and improper usage, the LED bulb's low heat levels, durability, and energy efficiency make it possi