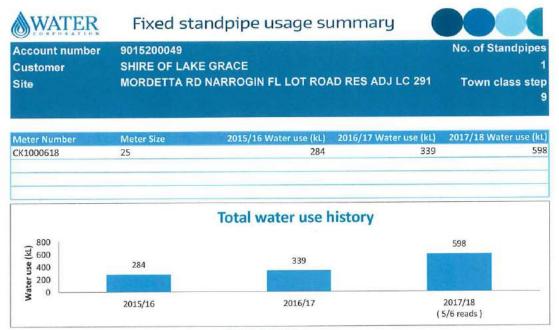

The table below shows the water usage billed through the electronic swipe cards on the fixed standpipes against the water usage billed by Water Corporation for the water consumption at that site.

| Standpipe               | Water Corp<br>Account # | Standpipe<br>16/17<br>Usage<br>Billed (kL) | Water<br>Corporation<br>16/17 (kL)<br>Billed | Standpipes<br>16/17 not<br>Recovered |
|-------------------------|-------------------------|--------------------------------------------|----------------------------------------------|--------------------------------------|
| North Lake Grace        | 9007807297              | 999.01                                     | 2,583.00                                     | 1,583.99                             |
| Mallee Hill Rd          | 9007807692              | 0.30                                       | 4.00                                         | 3.70                                 |
| Newdegate Town          | 9007733531              | 777.39                                     | 1,606.00                                     | 828.61                               |
| Biddy Camm-Mission Rd   | 9011645534              | 0.00                                       | 118.00                                       | 118.00                               |
| Biddy Camm-North NGT Rd | 9015891724              | 111.20                                     | 155.00                                       | 43.80                                |
| Burngup South Rd        | 9011860138              | 296.30                                     | 398.00                                       | 101.70                               |
| Gimbel Rd               | 9007807318              | 191.27                                     | 0.00                                         | -191.27                              |
| Jarring South Rd        | 9011860090              | 72.70                                      | 167.00                                       | 94.30                                |
| Lake Biddy-Rodger Rd    | 9011860146              | 0.00                                       | 276.00                                       | 276.00                               |
| Mordetta Rd             | 9015200049              | 243.60                                     | 339.00                                       | 95.40                                |
| Newman Rd               | 9011860111              | 171.60                                     | 426.00                                       | 254.40                               |
| Varley Town             | 9007780311              | 0.20                                       | 0.00                                         | -0.20                                |
| Lake Grace Town         | 9007707915              | 1,029.10                                   | 2,297.00                                     | 1,267.90                             |
|                         |                         | 3,892.67                                   | 8,369.00                                     | 4,476.33                             |