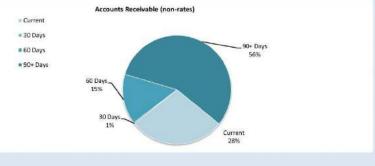

ful debts is raised whe<br>90+ Days | irrent assets. Colle | ctability of trade | Debtors<br>\$144,4                      |         |
| ousiness. Receivables expected to<br>and other receivables is reviewed<br>they will not be collectible.  Rate                                       | be collected within 1:<br>on an ongoing basis. (<br>s Receivable | 2 months of the end of<br>Debts that are known to<br>2017-18 | the reporting period are classified as current asset to be uncollectible are written off when identified.  Accounts Rece Current 30 Days                      | ets. All other receivable<br>. An allowance for dou | es are classified as non-ci<br>btful debts is raised whe             | irrent assets. Colle | ctability of trade | 750000000000000000000000000000000000000 | 14      |





Over 90 Days 64.1%

82%





# NOTES TO THE STATEMENT OF FINANCIAL ACTIVITY FOR THE PERIOD ENDED 30 SEPTEMBER 2018

# **OPERATING ACTIVITIES DISPOSAL OF ASSETS**

|            |                               |          |          | Budget |          |          |          | YTD Actual |        |
|------------|-------------------------------|----------|----------|--------|----------|----------|----------|------------|--------|
|            |                               | Net Book |          |        |          | Net Book |          |            |        |
| Asset Ref. | Asset Description             | Value    | Proceeds | Profit | (Loss)   | Value    | Proceeds | Profit     | (Loss) |
|            |                               | \$       | \$       | 5      | 5        | \$       | 5