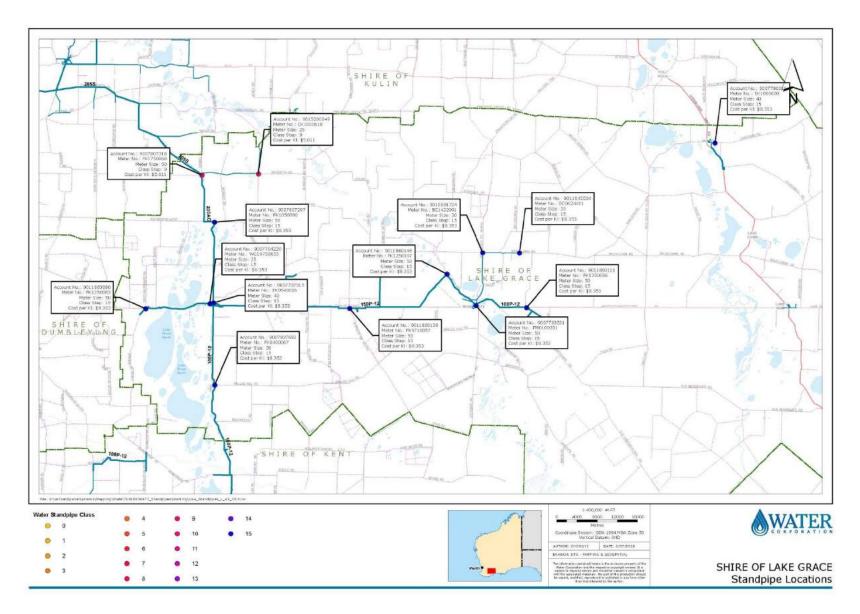

#### 14.1.1 FIXED STANDPIPE REVIEW

**Applicant:** Water Corporation

**File No.** 0463

**Attachments:** 1. Frequently Asked Questions

2. Rates and Charges

3. Lake Grace Standpipe Map

4. Shire of Lake Grace Usage Summary5. Action Plan – Shire of Lake Grace

The table below shows the water usage billed through the electronic swipe cards on the fixed standpipes against the water usage billed by Water Corporation for the water consumption at that site.

| Standpipe               | Water Corp<br>Account # | Standpipe<br>16/17<br>Usage<br>Billed (kL) | Water<br>Corporation<br>16/17 (kL)<br>Billed | Standpipes<br>16/17 not<br>Recovered |
|-------------------------|-------------------------|--------------------------------------------|----------------------------------------------|--------------------------------------|
| North Lake Grace        | 9007807297              | 999.01                                     | 2,583.00                                     | 1,583.99                             |
| Mallee Hill Rd          | 9007807692              | 0.30                                       | 4.00                                         | 3.70                                 |
| Newdegate Town          | 9007733531              | 777.39                                     | 1,606.00                                     | 828.61                               |
| Biddy Camm-Mission Rd   | 9011645534              | 0.00                                       | 118.00                                       | 118.00                               |
| Biddy Camm-North NGT Rd | 9015891724              | 111.20                                     | 155.00                                       | 43.80                                |
| Burngup South Rd        | 9011860138              | 296.30                                     | 398.00                                       | 101.70                               |
| Gimbel Rd               | 9007807318              | 191.27                                     | 0.00                                         | -191.27                              |
| Jarring South Rd        | 9011860090              | 72.70                                      | 167.00                                       | 94.30                                |
| Lake Biddy-Rodger Rd    | 9011860146              | 0.00                                       | 276.00                                       | 276.00                               |
| Mordetta Rd             | 9015200049              | 243.60                                     | 339.00                                       | 95.40                                |
| Newman Rd               | 9011860111              | 171.60                                     | 426.00                                       | 254.40                               |
| Varley Town             | 9007780311              | 0.20                                       | 0.00                                         | -0.20                                |
| Lake Grace Town         | 9007707915              | 1,029.10                                   | 2,297.00                                     | 1,267.90                             |
|                         |                         | 3,892.67                                   | 8,369.00                                     | 4,476.33                             |

It can be seen that the fixed standpipes located at North Lake Grace (Kulin-Lake Grace Rd), Maley Street Newdegate and Boulton Street Lake Grace will have significant increases in consumption charges. A significant portion of this water consumption would be for commercial use. This includes CBH Group, who have access to water in both Newdegate and Lake Grace.

If the Boulton Street fixed standpipe was relocated, alternate sources of potable water can be obtained from North Lake Grace (9007807297), Mallee Hill (9007807692) both site are approximately 15 kilometres from the Lake Grace townsite. Further investigation would be needed to ascertain the cost of this relocation proposal.