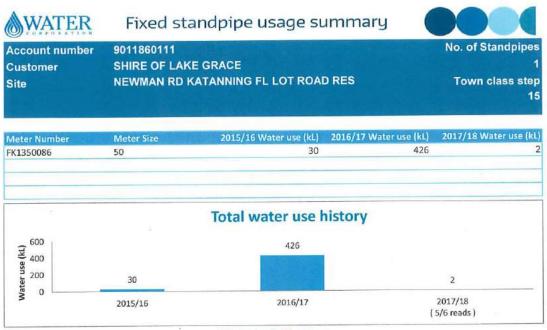

#### Financial Implications

The table below identifies the history and proposed new charges, if no changes are made, or the new charges if the standpipe becomes a Local Authority Standpipe.

| Account    | Meter | Standpipe      | 2015/16     | 2016/17     | 2017/18     | 2018/19     | 2018/19         |
|------------|-------|----------------|-------------|-------------|-------------|-------------|-----------------|
| Number     | Size  | Location       |             |             | YTD         | Estimated   | LA<br>Standpipe |
| 9015891724 | 20    | Lake Biddy Rd  | 215.90      | 349.68      | 7.17        | 273.01      | 7.60            |
| 9015200049 | 25    | Mordetta Rd    | 849.98      | 1,114.26    | 1,682.76    | 1,780.74    | 1,515.33        |
| 9011860146 | 50    | Lake Biddy Rd  | 828.19      | 813.76      | 764.97      | 3,605.18    | 590.42          |
| 9011860138 | 50    | Burngup Rd     | 1,224.51    | 1,007.71    | 803.24      | 3,738.83    | 630.97          |
| 9011860111 | 50    | Newman Rd      | 285.06      | 1,197.28    | 212.65      | 1,675.64    | 5.07            |
| 9011860090 | 50    | Dumble-LG Rd   | 649.75      | 612.99      | 394.37      | 2,310.46    | 197.65          |
| 9011645534 | 20    | Biddy-Camm Rd  | 757.03      | 500.19      | 298.73      | 361.70      | 96.29           |
| 9007807692 | 50    | Mallee Hill Rd | 432.60      | 245.26      | 643.03      | 3,179.18    | 461.19          |
| 9007807318 | 50    | Mordetta Rd    | 226.07      | 236.23      | 831.57      | 2,871.59    | 613.23          |
| 9007807297 | 50    | Kulin-LG Rd    | 4,025.52    | 6,401.78    | 5,236.15    | 19,225.29   | 5,329.00        |
| 9007780311 | 40    | Pitt St        | 232.34      | 242.51      | 207.87      | 1,061.73    | 0.00            |
| 9007733531 | 50    | Maley St       | 6,286.84    | 3,962.15    | 3,641.92    | 13,653.84   | 3,638.82        |
| 9007707915 | 40    | Boulton St     | 4,447.74    | 5,563.92    | 8,186.63    | 28,935.69   | 8,455.96        |
| 9007704220 | 25    | Boulton St     | 1,738.31    | 2,556.23    | 1,893.53    | 2,051.88    | 1,786.47        |
|            |       |                | \$22,199.84 | \$24,803.95 | \$24,804.59 | \$84,724.76 | \$23,328.00     |