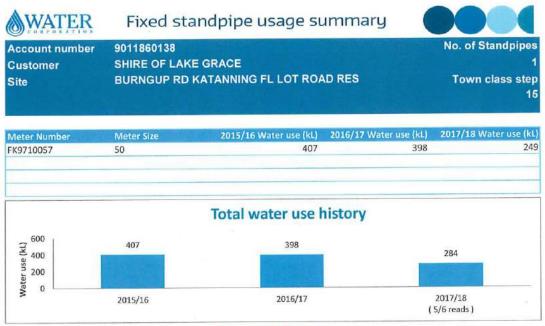

#### Financial Implications

The table below identifies the history and proposed new charges, if no changes are made, or the new charges if the standpipe becomes a Local Authority Standpipe.

| Account    | Meter | Standpipe      | 2015/16     | 2016/17     | 2017/18     | 2018/19     | 2018/19         |
|------------|-------|----------------|-------------|-------------|-------------|-------------|-----------------|
| Number     | Size  | Location       |             |             | YTD         | Estimated   | LA<br>Standpipe |
| 9015891724 | 20    | Lake Biddy Rd  | 215.90      | 349.68      | 7.17        | 273.01      | 7.60            |
| 9015200049 | 25    | Mordetta Rd    | 849.98      | 1,114.26    | 1,682.76    | 1,780.74    | 1,515.33        |
| 9011860146 | 50    | Lake Biddy Rd  | 828.19      | 813.76      | 764.97      | 3,605.18    | 590.42          |
| 9011860138 | 50    | Burngup Rd     | 1,224.51    | 1,007.71    | 803.24      | 3,738.83    | 630.97          |
| 9011860111 | 50    | Newman Rd      | 285.06      | 1,197.28    | 212.65      | 1,675.64    | 5.07            |
| 9011860090 | 50    | Dumble-LG Rd   | 649.75      | 612.99      | 394.37      | 2,310.46    | 197.65          |
| 9011645534 | 20    | Biddy-Camm Rd  | 757.03      | 500.19      | 298.73      | 361.70      | 96.29           |
| 9007807692 | 50    | Mallee Hill Rd | 432.60      | 245.26      | 643.03      | 3,179.18    | 461.19          |
| 9007807318 | 50    | Mordetta Rd    | 226.07      | 236.23      | 831.57      | 2,871.59    | 613.23          |
| 9007807297 | 50    | Kulin-LG Rd    | 4,025.52    | 6,401.78    | 5,236.15    | 19,225.29   | 5,329.00        |
| 9007780311 | 40    | Pitt St        | 232.34      | 242.51      | 207.87      | 1,061.73    | 0.00            |
| 9007733531 | 50    | Maley St       | 6,286.84    | 3,962.15    | 3,641.92    | 13,653.84   | 3,638.82        |
| 9007707915 | 40    | Boulton St     | 4,447.74    | 5,563.92    | 8,186.63    | 28,935.69   | 8,455.96        |
| 9007704220 | 25    | Boulton St     | 1,738.31    | 2,556.23    | 1,893.53    | 2,051.88    | 1,786.47        |
|            |       |                | \$22,199.84 | \$24,803.95 | \$24,804.59 | \$84,724.76 | \$23,328.00     |