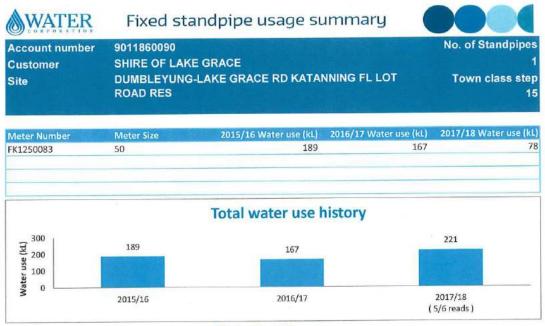

#### Financial Implications

The table below identifies the history and proposed new charges, if no changes are made, or the new charges if the standpipe becomes a Local Authority Standpipe.

| Account    | Meter | Standpipe      | 2015/16     | 2016/17     | 2017/18     | 2018/19     | 2018/19         |
|------------|-------|----------------|-------------|-------------|-------------|-------------|-----------------|
| Number     | Size  | Location       |             |             | YTD         | Estimated   | LA<br>Standpipe |
| 9015891724 | 20    | Lake Biddy Rd  | 215.90      | 349.68      | 7.17        | 273.01      | 7.60            |
| 9015200049 | 25    | Mordetta Rd    | 849.98      | 1,114.26    | 1,682.76    | 1,780.74    | 1,515.33        |
| 9011860146 | 50    | Lake Biddy Rd  | 828.19      | 813.76      | 764.97      | 3,605.18    | 590.42          |
| 9011860138 | 50    | Burngup Rd     | 1,224.51    | 1,007.71    | 803.24      | 3,738.83    | 630.97          |
| 9011860111 | 50    | Newman Rd      | 285.06      | 1,197.28    | 212.65      | 1,675.64    | 5.07            |
| 9011860090 | 50    | Dumble-LG Rd   | 649.75      | 612.99      | 394.37      | 2,310.46    | 197.65          |
| 9011645534 | 20    | Biddy-Camm Rd  | 757.03      | 500.19      | 298.73      | 361.70      | 96.29           |
| 9007807692 | 50    | Mallee Hill Rd | 432.60      | 245.26      | 643.03      | 3,179.18    | 461.19          |
| 9007807318 | 50    | Mordetta Rd    | 226.07      | 236.23      | 831.57      | 2,871.59    | 613.23          |
| 9007807297 | 50    | Kulin-LG Rd    | 4,025.52    | 6,401.78    | 5,236.15    | 19,225.29   | 5,329.00        |
| 9007780311 | 40    | Pitt St        | 232.34      | 242.51      | 207.87      | 1,061.73    | 0.00            |
| 9007733531 | 50    | Maley St       | 6,286.84    | 3,962.15    | 3,641.92    | 13,653.84   | 3,638.82        |
| 9007707915 | 40    | Boulton St     | 4,447.74    | 5,563.92    | 8,186.63    | 28,935.69   | 8,455.96        |
| 9007704220 | 25    | Boulton St     | 1,738.31    | 2,556.23    | 1,893.53    | 2,051.88    | 1,786.47        |
|            |       |                | \$22,199.84 | \$24,803.95 | \$24,804.59 | \$84,724.76 | \$23,328.00     |