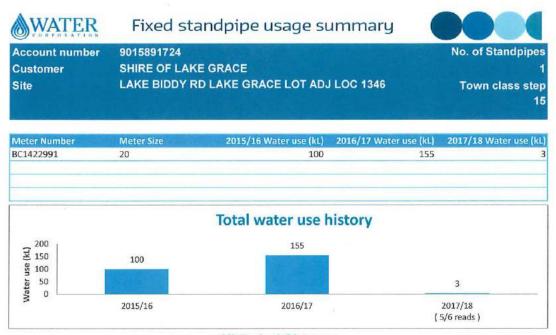

The table below shows the water usage billed through the electronic swipe cards on the fixed standpipes against the water usage billed by Water Corporation for the water consumption at that site.

| Standpipe               | Water Corp<br>Account # | Standpipe<br>16/17<br>Usage<br>Billed (kL) | Water<br>Corporation<br>16/17 (kL)<br>Billed | Standpipes<br>16/17 not<br>Recovered |
|-------------------------|-------------------------|--------------------------------------------|----------------------------------------------|--------------------------------------|
| North Lake Grace        | 9007807297              | 999.01                                     | 2,583.00                                     | 1,583.99                             |
| Mallee Hill Rd          | 9007807692              | 0.30                                       | 4.00                                         | 3.70                                 |
| Newdegate Town          | 9007733531              | 777.39                                     | 1,606.00                                     | 828.61                               |
| Biddy Camm-Mission Rd   | 9011645534              | 0.00                                       | 118.00                                       | 118.00                               |
| Biddy Camm-North NGT Rd | 9015891724              | 111.20                                     | 155.00                                       | 43.80                                |
| Burngup South Rd        | 9011860138              | 296.30                                     | 398.00                                       | 101.70                               |
| Gimbel Rd               | 9007807318              | 191.27                                     | 0.00                                         | -191.27                              |
| Jarring South Rd        | 9011860090              | 72.70                                      | 167.00                                       | 94.30                                |
| Lake Biddy-Rodger Rd    | 9011860146              | 0.00                                       | 276.00                                       | 276.00                               |
| Mordetta Rd             | 9015200049              | 243.60                                     | 339.00                                       | 95.40                                |
| Newman Rd               | 9011860111              | 171.60                                     | 426.00                                       | 254.40                               |
| Varley Town             | 9007780311              | 0.20                                       | 0.00                                         | -0.20                                |
| Lake Grace Town         | 9007707915              | 1,029.10                                   | 2,297.00                                     | 1,267.90                             |
|                         |                         | 3,892.67                                   | 8,369.00                                     | 4,476.33                             |