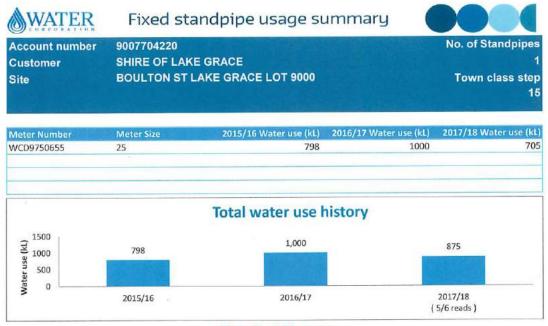

Fixed standpipe 9007704220 located on Boulton Street, which is used for the washing of trucks would not be deemed a community use. With the current usage, there is no avenue for recovery of these expenses. We have currently been billed \$1,893 this year for use of this service. Water Corporation have estimated the cost for 2018/19 to be \$2,052. Given the condition of this location it may be an opportune time to disconnect this service prior to 01 July 2018.