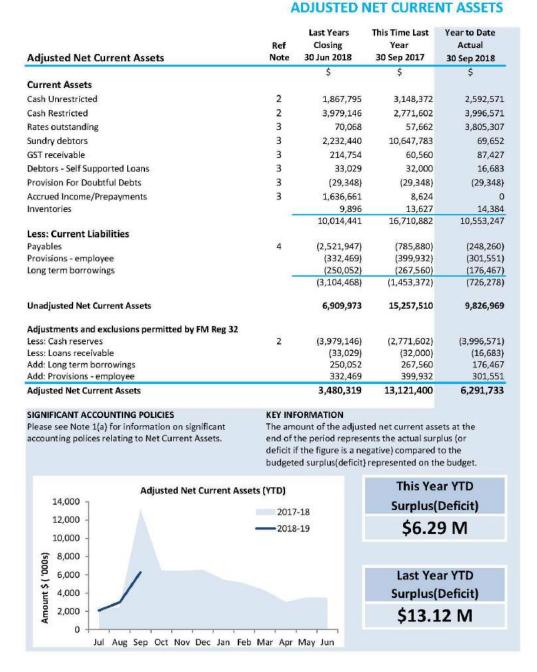

current provisions.

#### **PROVISIONS**

Provisions are recognised when the Shire has a present legal or constructive obligation, as a result of past events, for which it is probable that an outflow of economic benefits will result and that outflow can be reliably measured.

Provisions are measured using the best estimate of the amounts required to settle the obligation at the end of the reporting period.

## INVENTORIES

Inventories are measured at the lower of cost and net realisable value. Net realisable value is the estimated selling price in the ordinary course of business less the estimated costs of completion and the estimated costs necessary to make the sale.

# NOTES TO THE STATEMENT OF FINANCIAL ACTIVITY FOR THE PERIOD ENDED 30 SEPTEMBER 2018

# OPERATING ACTIVITIES NOTE 1(b)



#### **OPERATING ACTIVITIES** NOTES TO THE STATEMENT OF FINANCIAL ACTIVITY FOR THE PERIOD ENDED 30 SEPTEMBER 2018 **CASH AND INVESTMENTS** Description YTD Actual Municipal Bank Account Petty Cash And Floats Trust Fund Cash At Bank Restricted LOGCHOP Housing 2,592,171 Bankwest 2,592,171 Variable 2,592,171 Bankwest 400 n/s 18,884 Bankwest 44,669 Bankwest 5,403 Bankwest 2,748,431 Bankwest 20,118 Bankwest 175,038 Bankwest 347,061 Bankwest 655,851 Bankwest Variable n/a n/a Variable n/a Variable n/a Variable n/a Variable n/a Variable 2.35% 28/05/2019 2.34% 12/10/2018 2.35% 10/12/2018 2.60% 14/01/2019 18,884 44.669 Rural Town Salinity Program Reserve Fund SolG Reserve Gold TD 306-019 120837 5,403 2,748,431 20,118 175,038 347,061 655,851 Term deposit Term deposit Term deposit Term deposit SolG R