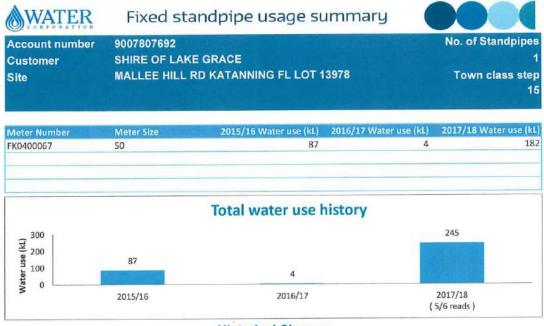

If the Boulton Street fixed standpipe was relocated, alternate sources of potable water can be obtained from North Lake Grace (9007807297), Mallee Hill (9007807692) both site are approximately 15 kilometres from the Lake Grace townsite. Further investigation would be needed to ascertain the cost of this relocation proposal.

#### Financial Implications

The table below identifies the history and proposed new charges, if no changes are made, or the new charges if the standpipe becomes a Local Authority Standpipe.

| Account    | Meter | Standpipe      | 2015/16     | 2016/17     | 2017/18     | 2018/19     | 2018/19         |
|------------|-------|----------------|-------------|-------------|-------------|-------------|-----------------|
| Number     | Size  | Location       |             |             | YTD         | Estimated   | LA<br>Standpipe |
| 9015891724 | 20    | Lake Biddy Rd  | 215.90      | 349.68      | 7.17        | 273.01      | 7.60            |
| 9015200049 | 25    | Mordetta Rd    | 849.98      | 1,114.26    | 1,682.76    | 1,780.74    | 1,515.33        |
| 9011860146 | 50    | Lake Biddy Rd  | 828.19      | 813.76      | 764.97      | 3,605.18    | 590.42          |
| 9011860138 | 50    | Burngup Rd     | 1,224.51    | 1,007.71    | 803.24      | 3,738.83    | 630.97          |
| 9011860111 | 50    | Newman Rd      | 285.06      | 1,197.28    | 212.65      | 1,675.64    | 5.07            |
| 9011860090 | 50    | Dumble-LG Rd   | 649.75      | 612.99      | 394.37      | 2,310.46    | 197.65          |
| 9011645534 | 20    | Biddy-Camm Rd  | 757.03      | 500.19      | 298.73      | 361.70      | 96.29           |
| 9007807692 | 50    | Mallee Hill Rd | 432.60      | 245.26      | 643.03      | 3,179.18    | 461.19          |
| 9007807318 | 50    | Mordetta Rd    | 226.07      | 236.23      | 831.57      | 2,871.59    | 613.23          |
| 9007807297 | 50    | Kulin-LG Rd    | 4,025.52    | 6,401.78    | 5,236.15    | 19,225.29   | 5,329.00        |
| 9007780311 | 40    | Pitt St        | 232.34      | 242.51      | 207.87      | 1,061.73    | 0.00            |
| 9007733531 | 50    | Maley St       | 6,286.84    | 3,962.15    | 3,641.92    | 13,653.84   | 3,638.82        |
| 9007707915 | 40    | Boulton St     | 4,447.74    | 5,563.92    | 8,186.63    | 28,935.69   | 8,455.96        |
| 9007704220 | 25    | Boulton St     | 1,738.31    | 2,556.23    | 1,893.53    | 2,051.88    | 1,786.47        |
|            |       |                | \$22,199.84 | \$24,803.95 | \$24,804.59 | \$84,724.76 | \$23,328.00     |