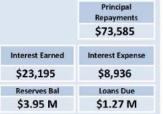

07 8,891 26,073 21,488 4,905 2,470 21,168 19,018 98 152 130,436 36,811 130,436 36,811 111,029 27,920 Transport L196 - Roadworks & Plant 0 243,432 45,082 243,432 198,350 10,858 Economic services L189 - KG Residential Land L189 - Standpipe Controllers Other property and services L191 - Staff Housing 145,243 27,479 141,035 480 149,328 27,479 4.085 8,293 27,479 9,946 1,190 31,053 5,842 57,239 11,853 217,025 25,211 1,212,274 19,190 2,017 73,697 Recreation and culture L188- LG Sportman's dub Economic services L201- LG Development Assoc 16,113 98 1,694 26,073 4,905 9,960 21,168 11,441 16,346

All debenture repayments were financed by general purpose revenue

The Shire has no unspent debenture funds as at 30th June 2017, nor is it expected to have unspent funds as at 30th June 2018.

1,330,473





1,080,419

250,054

1,268,329

76,734

8,936

# NOTES TO THE STATEMENT OF FINANCIAL ACTIVITY FOR THE PERIOD ENDED 30 SEPTEMBER 2018

OPERATING ACTIVITIES

NOTE 9

CASH AND INVESTMENTS

| Cash Backed Reserve                     |           | Budget   |                 | Businet Transfers | Actual Transfers | Budget Transfers | Actual Transfers |                       |                 |
|-----------------------------------------|-----------|----------|-----------------|-------------------|------------------|------------------|------------------|-----------------------|-----------------|
|                                         | Opening   | Interest | Actual Interest | In In             | In               | Out              | Out              | <b>Budget Closing</b> | Actual YTD      |
|