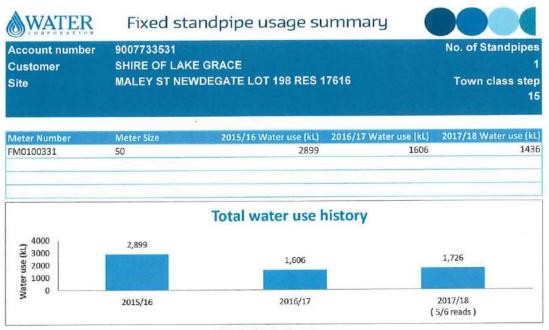

The table below shows the water usage billed through the electronic swipe cards on the fixed standpipes against the water usage billed by Water Corporation for the water consumption at that site.

| Standpipe               | Water Corp<br>Account # | Standpipe<br>16/17<br>Usage<br>Billed (kL) | Water<br>Corporation<br>16/17 (kL)<br>Billed | Standpipes<br>16/17 not<br>Recovered |
|-------------------------|-------------------------|--------------------------------------------|----------------------------------------------|--------------------------------------|
| North Lake Grace        | 9007807297              | 999.01                                     | 2,583.00                                     | 1,583.99                             |
| Mallee Hill Rd          | 9007807692              | 0.30                                       | 4.00                                         | 3.70                                 |
| Newdegate Town          | 9007733531              | 777.39                                     | 1,606.00                                     | 828.61                               |
| Biddy Camm-Mission Rd   | 9011645534              | 0.00                                       | 118.00                                       | 118.00                               |
| Biddy Camm-North NGT Rd | 9015891724              | 111.20                                     | 155.00                                       | 43.80                                |
| Burngup South Rd        | 9011860138              | 296.30                                     | 398.00                                       | 101.70                               |
| Gimbel Rd               | 9007807318              | 191.27                                     | 0.00                                         | -191.27                              |
| Jarring South Rd        | 9011860090              | 72.70                                      | 167.00                                       | 94.30                                |
| Lake Biddy-Rodger Rd    | 9011860146              | 0.00                                       | 276.00                                       | 276.00                               |
| Mordetta Rd             | 9015200049              | 243.60                                     | 339.00                                       | 95.40                                |
| Newman Rd               | 9011860111              | 171.60                                     | 426.00                                       | 254.40                               |
| Varley Town             | 9007780311              | 0.20                                       | 0.00                                         | -0.20                                |
| Lake Grace Town         | 9007707915              | 1,029.10                                   | 2,297.00                                     | 1,267.90                             |
|                         |                         | 3,892.67                                   | 8,369.00                                     | 4,476.33                             |

It can be seen that the fixed standpipes located at North Lake Grace (Kulin-Lake Grace Rd), Maley Street Newdegate and Boulton Street Lake Grace will have significant increases in consumption charges. A significant portion of this water consumption would be for commercial use. This includes CBH Group, who have access to water in both Newdegate and Lake Grace.