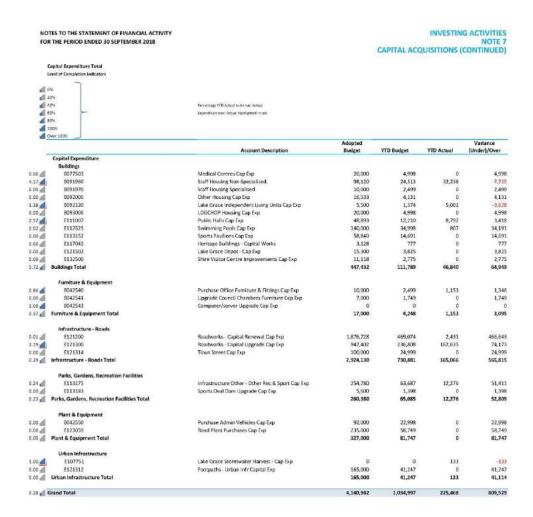

|                                                          |                |            |                        |
| Acquisitions                                       | Annual Budget                                            | YTD A          | ctual      | % Spent                |
|                                                    | \$4.14 M                                                 | \$.23          | M          | 5%                     |
| Capital Grant                                      | Annual Budget                                            | YTD A          | ctual      | % Received             |
|                                                    |                                                          |                |            |                        |



#### NOTES TO THE STATEMENT OF FINANCIAL ACTIVITY FINANCING ACTIVITIES FOR THE PERIOD ENDED 30 SEPTEMBER 2018 NOTER BORROWINGS Principal Information on Borrowings Budget **Particulars** 01-07-18 Governance L175- CEO's Residence L181 - Office Redevelopment 6,338 7,439 12,874 15,093 6,536 275,069 112 3,726 767 18,143 282,508 267,415 Health L 190 NGT Medical Centre L 190 NGT Medical Centre Housing 184 Country Housing Authority 1885 Country Housing Authority Recreation and culture L173 - Lake Grace Pool 182 - LG Sports Precinct L192 - LG Bowling Club L193 - NGT Bowling Club L193 - LG Precinct L202 - LK Winter Sports Grou Transport 67,188 12,703 25,764 54,485 41,424 252 4,055 45 45 4,583 11,671 1,694 1,145 6,652 976 72,746 168,097 6,384 7,073 12,951 14,370 59,795 153,727 1,109 2,384 161,024 9