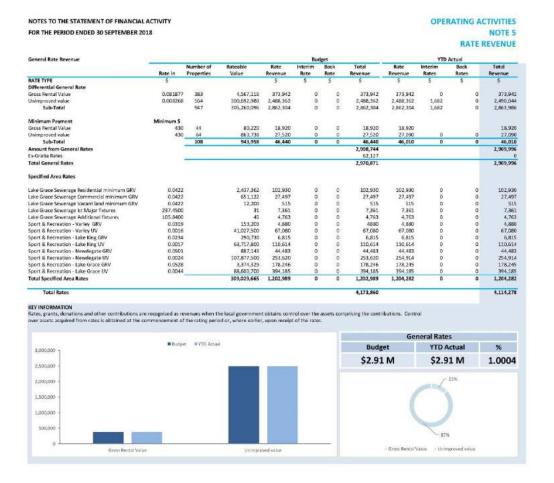

+ Days | irrent assets. Colle | ctability of trade | Debtors<br>\$144,4                      |         |
| ousiness. Receivables expected to<br>and other receivables is reviewed<br>they will not be collectible.  Rate                                       | be collected within 1:<br>on an ongoing basis. (<br>s Receivable | 2 months of the end of<br>Debts that are known to<br>2017-18 | the reporting period are classified as current asset to be uncollectible are written off when identified.  Accounts Rece Current 30 Days                      | ets. All other receivable<br>. An allowance for dou | es are classified as non-ci<br>btful debts is raised whe             | irrent assets. Colle | ctability of trade | 750000000000000000000000000000000000000 | 14      |





Over 90 Days 64.1%

82%





# NOTES TO THE STATEMENT OF FINANCIAL ACTIVITY FOR THE PERIOD ENDED 30 SEPTEMBER 2018

# **OPERATING ACTIVITIES DISPOSAL OF ASSETS**

|            |                               |          |          | Budget |          |          |          | YTD Actual |        |
|------------|-------------------------------|----------|----------|--------|----------|----------|----------|------------|--------|
|            |                               | Net Book |          |        |          | Net Book |          |            |        |
| Asset Ref. | Asset Description             | Value    | Proceeds | Profit | (Loss)   | Value    | Proceeds | Profit     | (Loss) |
|            |                               | \$       | \$       | 5      | 5        | \$       | 5        | 5          | 5      |