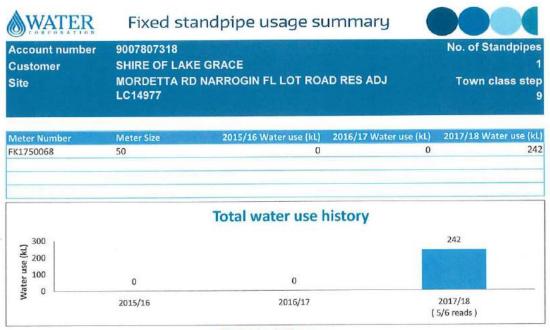

#### Financial Implications

The table below identifies the history and proposed new charges, if no changes are made, or the new charges if the standpipe becomes a Local Authority Standpipe.

| Account    | Meter | Standpipe      | 2015/16     | 2016/17     | 2017/18     | 2018/19     | 2018/19         |
|------------|-------|----------------|-------------|-------------|-------------|-------------|-----------------|
| Number     | Size  | Location       |             |             | YTD         | Estimated   | LA<br>Standpipe |
| 9015891724 | 20    | Lake Biddy Rd  | 215.90      | 349.68      | 7.17        | 273.01      | 7.60            |
| 9015200049 | 25    | Mordetta Rd    | 849.98      | 1,114.26    | 1,682.76    | 1,780.74    | 1,515.33        |
| 9011860146 | 50    | Lake Biddy Rd  | 828.19      | 813.76      | 764.97      | 3,605.18    | 590.42          |
| 9011860138 | 50    | Burngup Rd     | 1,224.51    | 1,007.71    | 803.24      | 3,738.83    | 630.97          |
| 9011860111 | 50    | Newman Rd      | 285.06      | 1,197.28    | 212.65      | 1,675.64    | 5.07            |
| 9011860090 | 50    | Dumble-LG Rd   | 649.75      | 612.99      | 394.37      | 2,310.46    | 197.65          |
| 9011645534 | 20    | Biddy-Camm Rd  | 757.03      | 500.19      | 298.73      | 361.70      | 96.29           |
| 9007807692 | 50    | Mallee Hill Rd | 432.60      | 245.26      | 643.03      | 3,179.18    | 461.19          |
| 9007807318 | 50    | Mordetta Rd    | 226.07      | 236.23      | 831.57      | 2,871.59    | 613.23          |
| 9007807297 | 50    | Kulin-LG Rd    | 4,025.52    | 6,401.78    | 5,236.15    | 19,225.29   | 5,329.00        |
| 9007780311 | 40    | Pitt St        | 232.34      | 242.51      | 207.87      | 1,061.73    | 0.00            |
| 9007733531 | 50    | Maley St       | 6,286.84    | 3,962.15    | 3,641.92    | 13,653.84   | 3,638.82        |
| 9007707915 | 40    | Boulton St     | 4,447.74    | 5,563.92    | 8,186.63    | 28,935.69   | 8,455.96        |
| 9007704220 | 25    | Boulton St     | 1,738.31    | 2,556.23    | 1,893.53    | 2,051.88    | 1,786.47        |
|            |       |                | \$22,199.84 | \$24,803.95 | \$24,804.59 | \$84,724.76 | \$23,328.00     |