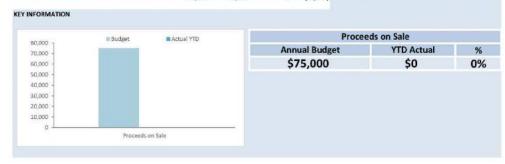

|            | Governance                    |          |          |        |          |          |          |            |        |
|            | CEO Vehicle - Toyota Prado    | 53,289   | 38,000   | 0      | (15,289) | 0        | 0        | 0          | 0      |
|            | DCEO Vehicle - Ford Territory | 34,156   | 27,000   | 0      | (7,156)  | 0        | 0        | 0          | 0      |
|            | Transport                     |          |          |        |          |          |          |            |        |
|            | Ford Ranger                   | 10,868   | 10,000   | 0      | (868)    |          |          | 0          | 0      |
|            |                               | 98,313   | 75,000   | 0      | (23,313) | 0        | 0        | 0          | 0      |



# NOTES TO THE STATEMENT OF FINANCIAL ACTIVITY FOR THE PERIOD ENDED 30 SEPTEMBER 2018

# **INVESTING ACTIVITIES** NOTE 7 **CAPITAL ACQUISITIONS**

|                                                    | Adopt                                                    |                |            | QUISITIONS             |
|----------------------------------------------------|----------------------------------------------------------|----------------|------------|------------------------|
| Capital Acquisitions                               | Budget                                                   | YTD Budget     | YTD Actual | YTD Actual<br>Variance |
|                                                    | ş                                                        | \$             | \$         |