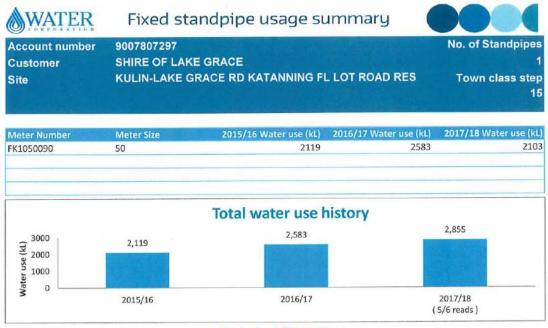

The table below shows the water usage billed through the electronic swipe cards on the fixed standpipes against the water usage billed by Water Corporation for the water consumption at that site.

| Standpipe               | Water Corp<br>Account # | Standpipe<br>16/17<br>Usage<br>Billed (kL) | Water<br>Corporation<br>16/17 (kL)<br>Billed | Standpipes<br>16/17 not<br>Recovered |
|-------------------------|-------------------------|--------------------------------------------|----------------------------------------------|--------------------------------------|
| North Lake Grace        | 9007807297              | 999.01                                     | 2,583.00                                     | 1,583.99                             |
| Mallee Hill Rd          | 9007807692              | 0.30                                       | 4.00                                         | 3.70                                 |
| Newdegate Town          | 9007733531              | 777.39                                     | 1,606.00                                     | 828.61                               |
| Biddy Camm-Mission Rd   | 9011645534              | 0.00                                       | 118.00                                       | 118.00                               |
| Biddy Camm-North NGT Rd | 9015891724              | 111.20                                     | 155.00                                       | 43.80                                |
| Burngup South Rd        | 9011860138              | 296.30                                     | 398.00                                       | 101.70                               |
| Gimbel Rd               | 9007807318              | 191.27                                     | 0.00                                         | -191.27                              |
| Jarring South Rd        | 9011860090              | 72.70                                      | 167.00                                       | 94.30                                |
| Lake Biddy-Rodger Rd    | 9011860146              | 0.00                                       | 276.00                                       | 276.00                               |
| Mordetta Rd             | 9015200049              | 243.60                                     | 339.00                                       | 95.40                                |
| Newman Rd               | 9011860111              | 171.60                                     | 426.00                                       | 254.40                               |
| Varley Town             | 9007780311              | 0.20                                       | 0.00                                         | -0.20                                |
| Lake Grace Town         | 9007707915              | 1,029.10                                   | 2,297.00                                     | 1,267.90                             |
|                         |                         | 3,892.67                                   | 8,369.00                                     | 4,476.33                             |

It can be seen that the fixed standpipes located at North Lake Grace (Kulin-Lake Grace Rd), Maley Street Newdegate and Boulton Street Lake Grace will have significant increases in consumption charges. A significant portion of this water consumption would be for commercial use. This includes CBH Group, who have access to water in both Newdegate and Lake Grace.

#### Financial Implications

The table below identifies the history and proposed new charges, if no changes are made, or the new charges if the standpipe becomes a Local Authority Standpipe.

| Account    | Meter | Standpipe      | 2015/16     | 2016/17     | 2017/18     | 2018/19     | 2018/19         |
|------------|-------|----------------|-------------|-------------|-------------|-------------|-----------------|
| Number     | Size  | Location       |             |             | YTD         | Estimated   | LA<br>Standpipe |
| 9015891724 | 20    | Lake Biddy Rd  | 215.90      | 349.68      | 7.17        | 273.01      | 7.60            |
| 9015200049 | 25    | Mordetta Rd    | 849.98      | 1,114.26    | 1,682.76    | 1,780.74    | 1,515.33        |
| 9011860146 | 50    | Lake Biddy Rd  | 828.19      | 813.76      | 764.97      | 3,605.18    | 590.42          |
| 9011860138 | 50    | Burngup Rd     | 1,224.51    | 1,007.71    | 803.24      | 3,738.83    | 630.97          |
| 9011860111 | 50    | Newman Rd      | 285.06      | 1,197.28    | 212.65      | 1,675.64    | 5.07            |
| 9011860090 | 50    | Dumble-LG Rd   | 649.75      | 612.99      | 394.37      | 2,310.46    | 197.65          |
| 9011645534 | 20    | Biddy-Camm Rd  | 757.03      | 500.19      | 298.73      | 361.70      | 96.29           |
| 9007807692 | 50    | Mallee Hill Rd | 432.60      | 245.26      | 643.03      | 3,179.18    | 461.19          |
| 9007807318 | 50    | Mordetta Rd    | 226.07      | 236.23      | 831.57      | 2,871.59    | 613.23          |
| 9007807297 | 50    | Kulin-LG Rd    | 4,025.52    | 6,401.78    | 5,236.15    | 19,225.29   | 5,329.00        |
| 9007780311 | 40    | Pitt St        | 232.34      | 242.51      | 207.87      | 1,061.73    | 0.00            |
| 9007733531 | 50    | Maley St       | 6,286.84    | 3,962.15    | 3,641.92    | 13,653.84   | 3,638.82        |
| 9007707915 | 40    | Boulton St     | 4,447.74    | 5,563.92    | 8,186.63    | 28,935.69   | 8,455.96        |
| 9007704220 | 25    | Boulton St     | 1,738.31    | 2,556.23    | 1,893.53    | 2,051.88    | 1,786.47        |
|            |       |                | \$22,199.84 | \$24,803.95 | \$24,804.59 | \$84,724.76 | \$23,328.00     |