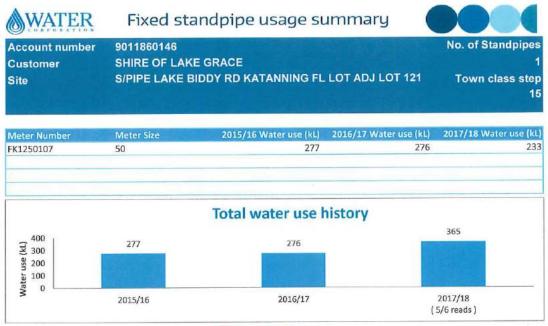

The table below shows the water usage billed through the electronic swipe cards on the fixed standpipes against the water usage billed by Water Corporation for the water consumption at that site.

| Standpipe               | Water Corp<br>Account # | Standpipe<br>16/17<br>Usage<br>Billed (kL) | Water<br>Corporation<br>16/17 (kL)<br>Billed | Standpipes<br>16/17 not<br>Recovered |
|-------------------------|-------------------------|--------------------------------------------|----------------------------------------------|--------------------------------------|
| North Lake Grace        | 9007807297              | 999.01                                     | 2,583.00                                     | 1,583.99                             |
| Mallee Hill Rd          | 9007807692              | 0.30                                       | 4.00                                         | 3.70                                 |
| Newdegate Town          | 9007733531              | 777.39                                     | 1,606.00                                     | 828.61                               |
| Biddy Camm-Mission Rd   | 9011645534              | 0.00                                       | 118.00                                       | 118.00                               |
| Biddy Camm-North NGT Rd | 9015891724              | 111.20                                     | 155.00                                       | 43.80                                |
| Burngup South Rd        | 9011860138              | 296.30                                     | 398.00                                       | 101.70                               |
| Gimbel Rd               | 9007807318              | 191.27                                     | 0.00                                         | -191.27                              |
| Jarring South Rd        | 9011860090              | 72.70                                      | 167.00                                       | 94.30                                |
| Lake Biddy-Rodger Rd    | 9011860146              | 0.00                                       | 276.00                                       | 276.00                               |
| Mordetta Rd             | 9015200049              | 243.60                                     | 339.00                                       | 95.40                                |
| Newman Rd               | 9011860111              | 171.60                                     | 426.00                                       | 254.40                               |
| Varley Town             | 9007780311              | 0.20                                       | 0.00                                         | -0.20                                |
| Lake Grace Town         | 9007707915              | 1,029.10                                   | 2,297.00                                     | 1,267.90                             |
|                         |                         | 3,892.67                                   | 8,369.00                                     | 4,476.33                             |