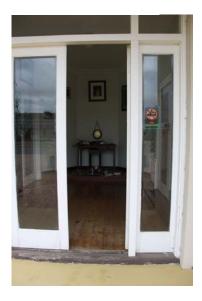

#### **External access and entrance**

- Step 200mm step up, with no ramp
- 2 metre wide path leads to side door in Stubbs Street
- Double door gives access to foyer; double doors allow access to main hall

#### Internal area

- Food outlet on site: Kitchen available for use
- Function room with level wood floor
- Seating: Seating around the edge of the hall chairs with arms