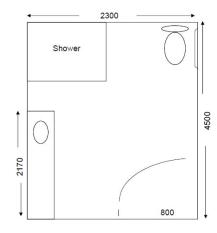

## Description

• Separate male, female and Disability includes Shower.

#### Main entrance

Entrance Male: Entrance opening is 800mm wide, level threshold and twist handle light on timer.

Entrance Female: Entrance opening is 800mm wide, level threshold and twist handle light on timer.

Entrance Disability: Entrance opening is 800mm wide, level threshold and lever handle light on timer.

#### **Cubicle door**

Toilet door male lock from the inside Toilet Door female is open lock from the inside.

Disability Toilet
Pan Height 440mm
Basin and Bench height 790mm