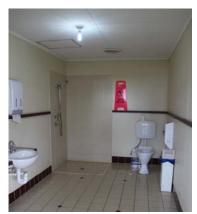

## Description

• Separate male, female and Disability includes Shower.

#### **Cubicle door**

Toilet door male lock from the inside Toilet Door female is open lock from the inside.

Disability Toilet
Pan Height 440mm
Basin and Bench height 790mm